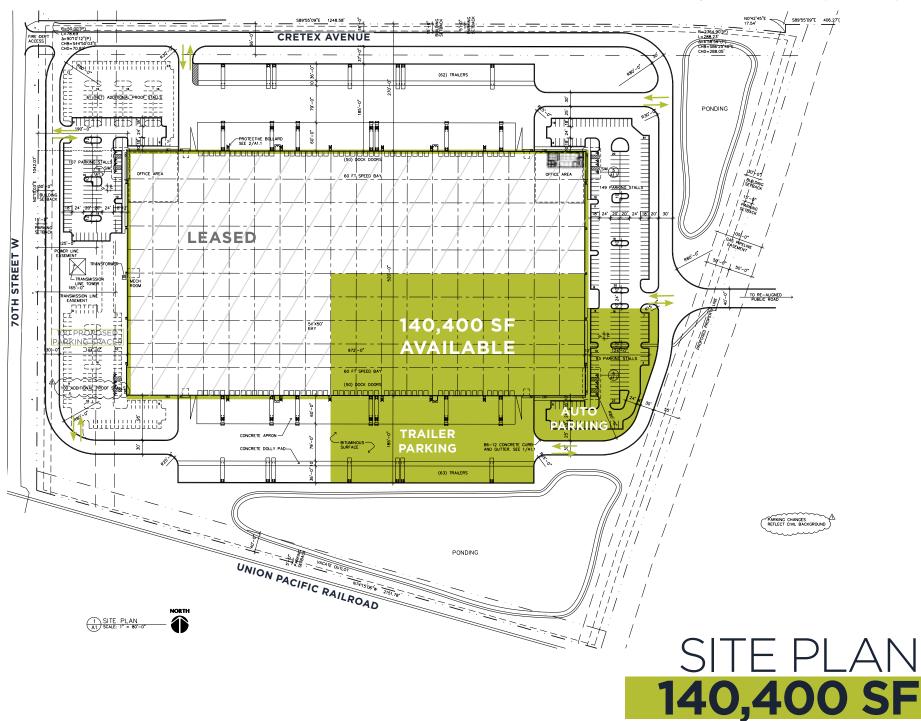

#### SOUTHWEST LOGISTICS CENTER | 7400 HENTGES WAY, SHAKOPEE, MN

FLOOR PLAN

140,400 SF

## PROPERTY **HIGHLIGHTS**

New distribution facility in Shakopee, MN Outdoor storage/trailer parking available Excellent access to Hwy 101 and Hwy 169

| Building Size:             | 505,952 SF              |
|----------------------------|-------------------------|
| Space Available:           | 140,400 SF              |
| Office Area:               | 2,905 SF                |
| Site Area:                 | 34.65 Acres             |
| Clear Height:              | 36'                     |
| Docks:                     | 29 Docks and 1 Drive-in |
| Vacancy Parking<br>Stalls: | 93 Stalls               |
| Zoned:                     | I2 - Heavy Industrial   |
| Column Spacing:            | 54' x 50'               |
| Speed Bay:                 | 60'                     |
| Trailer Parking:           | 35 Stalls               |
| Sprinkler:                 | ESFR                    |
| 2025 Tax & CAM:            | \$3.68 PSF              |
| Lease Rate:                | Negotiable              |