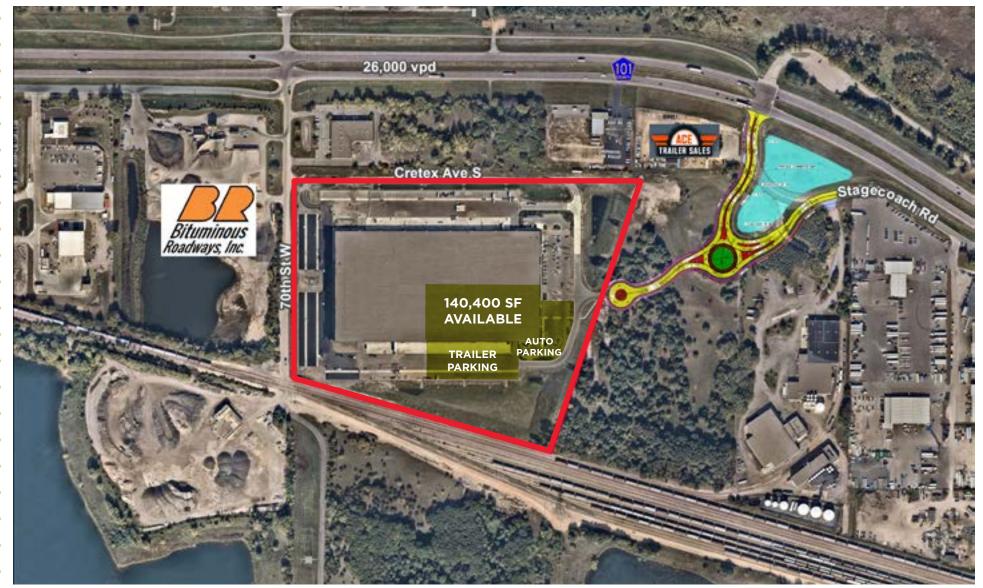

## PROPERTY **HIGHLIGHTS**

New distribution facility in Shakopee, MN Outdoor storage/trailer parking available Excellent access to Hwy 101 and Hwy 169

| Building Size:             | 505,952 SF              |
|----------------------------|-------------------------|
| Space Available:           | 140,400 SF              |
| Office Area:               | 2,905 SF                |
| Site Area:                 | 34.65 Acres             |
| Clear Height:              | 36'                     |
| Docks:                     | 29 Docks and 1 Drive-in |
| Vacancy Parking<br>Stalls: | 93 Stalls               |
| Zoned:                     | I2 - Heavy Industrial   |
| Column Spacing:            | 54' x 50'               |
| Speed Bay:                 | 60'                     |
| Trailer Parking:           | 35 Stalls               |
| Sprinkler:                 | ESFR                    |
| 2025 Tax & CAM:            | \$3.68 PSF              |
| Lease Rate:                | Negotiable              |

## CORPORATE **NEIGHBORS**