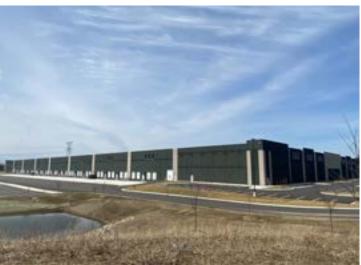

## SOUTHWEST LOGISTICS CENTER 7400 HENTGES WAY, SHAKOPEE, MN

## PROPERTY **HIGHLIGHTS**

New distribution facility in Shakopee, MN Outdoor storage/trailer parking available Excellent access to Hwy 101 and Hwy 169

| Building Size:             | 505,952 SF              |
|----------------------------|-------------------------|
| Space Available:           | 140,400 SF              |
| Office Area:               | 2,905 SF                |
| Site Area:                 | 34.65 Acres             |
| Clear Height:              | 36'                     |
| Docks:                     | 29 Docks and 1 Drive-in |
| Vacancy Parking<br>Stalls: | 93 Stalls               |
| Zoned:                     | I2 - Heavy Industrial   |
| Column Spacing:            | 54' x 50'               |
| Speed Bay:                 | 60'                     |
| Trailer Parking:           | 35 Stalls               |
| Sprinkler:                 | ESFR                    |
| 2025 Tax & CAM:            | \$3.68 PSF              |
| Lease Rate:                | Negotiable              |