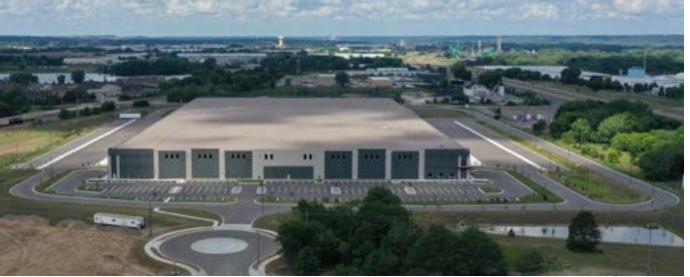

|
| Office Area:               | 2,905 SF                |
| Site Area:                 | 34.65 Acres             |
| Clear Height:              | 36'                     |
| Docks:                     | 29 Docks and 1 Drive-in |
| Vacancy Parking<br>Stalls: | 93 Stalls               |
| Zoned:                     | I2 - Heavy Industrial   |
| Column Spacing:            | 54' x 50'               |
| Speed Bay:                 | 60'                     |
| Trailer Parking:           | 35 Stalls               |
| Sprinkler:                 | ESFR                    |
| 2025 Tax & CAM:            | \$3.68 PSF              |
| Lease Rate:                | Negotiable              |







#### SOUTHWEST LOGISTICS CENTER | 7400 HENTGES WAY, SHAKOPEE, MN



FLOOR PLAN

140,400 SF













# BUILDING AERIAL



#### SOUTHWEST LOGISTICS CENTER | 7400 HENTGES WAY, SHAKOPEE, MN



## CORPORATE **NEIGHBORS**



### **KRIS SMELTZER**

+1 952 837 8575 kris.smeltzer@cushwake.com

## **HUDSON BROTHEN**

+1 952 893 8261 hudson.brothen@cushwake.com

## JON RAUSCH, CCIM, SIOR

+1 952 893 8251 jon.rausch@cushwake.com

### JON YANTA, CCIM, SIOR

+1 952 820 8734 jon.yanta@cushwake.com

3500 American Blvd W Suite 200 Minneapolis, MN 55431 | USA Main +1 952 831 1000 **cushmanwakefield.com** 



©2025 Cushman & Wakefield. All rights reserved. The information contained in this communication is strictly confidential. This information has been obtained from sources believed to be reliable but has not been verified. NO WARRANTY OR REPRESENTATION, EXPRESS OR IMPLIED, IS MADE AS TO THE CO