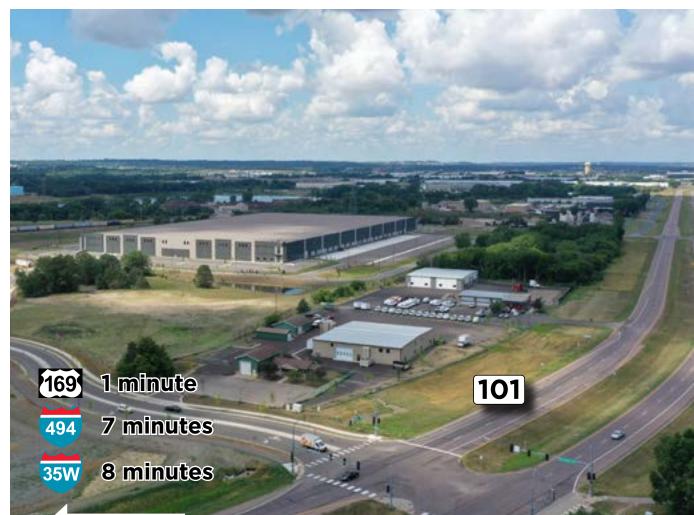

# BUILDING AERIAL

#### SOUTHWEST LOGISTICS CENTER | 7400 HENTGES WAY, SHAKOPEE, MN