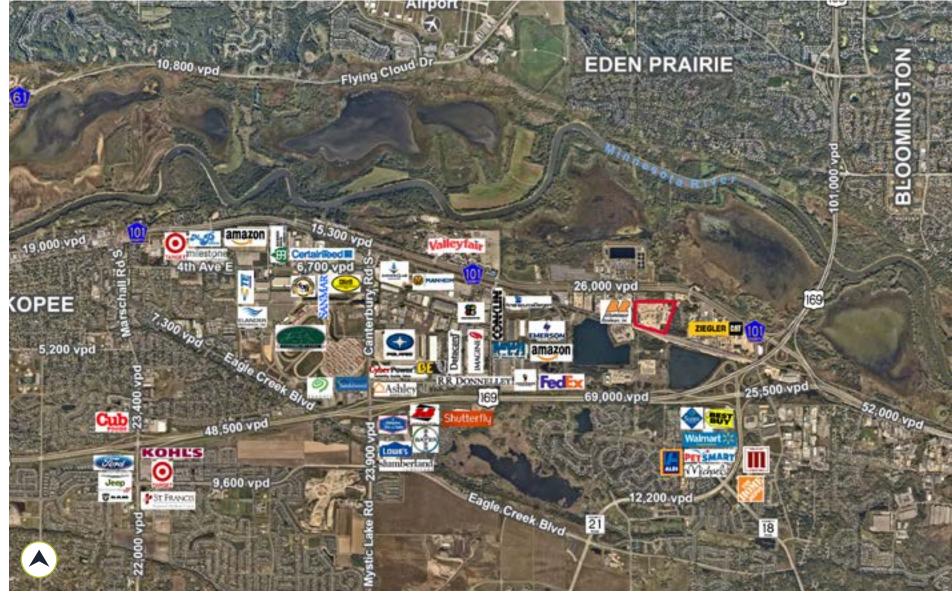

| 34.65 Acres             |
| Clear Height:              | 36'                     |
| Docks:                     | 29 Docks and 1 Drive-in |
| Vacancy Parking<br>Stalls: | 93 Stalls               |
| Zoned:                     | I2 - Heavy Industrial   |
| Column Spacing:            | 54' x 50'               |
| Speed Bay:                 | 60'                     |
| Trailer Parking:           | 35 Stalls               |
| Sprinkler:                 | ESFR                    |
| 2025 Tax & CAM:            | \$3.68 PSF              |
| Lease Rate:                | Negotiable              |







#### SOUTHWEST LOGISTICS CENTER | 7400 HENTGES WAY, SHAKOPEE, MN



FLOOR PLAN

140,400 SF













# BUILDING AERIAL



#### SOUTHWEST LOGISTICS CENTER | 7400 HENTGES WAY, SHAKOPEE, MN



## CORPORATE **NEIGHBORS**



### **KRIS SMELTZER**

+1 952 837 8575 kris.smeltzer@cushwake.com

## **HUDSON BROTHEN**

+1 952 893 8261 hudson.brothen@cushwake.com

## JON RAUSCH, CCIM, SIOR

+1 952 893 8251 jon.rausch@cushwake.com

### JON YANTA, CCIM, SIOR

+1 952 820 8734 jon.yanta@cushwake.com

3500 American Blvd W Suite 200 Minneapolis, MN 55431 | USA Main +1 952 831 1000 **cushmanwakefield.com** 



©2025 Cushman & Wakefield. All rights reserved. The information contained in this communication is strictly confidential. This information has been obtained from sources believed to be reliable but has not been verified. NO WARRANTY OR REPRESENTATION, EXPRESS OR IMPLIED, IS MADE AS TO THE CONDITION OF THE PROPERTY (OR PROPERTIES) REFERENCED HEREIN OR AS TO THE ACCURACY OR COMPLETENESS O