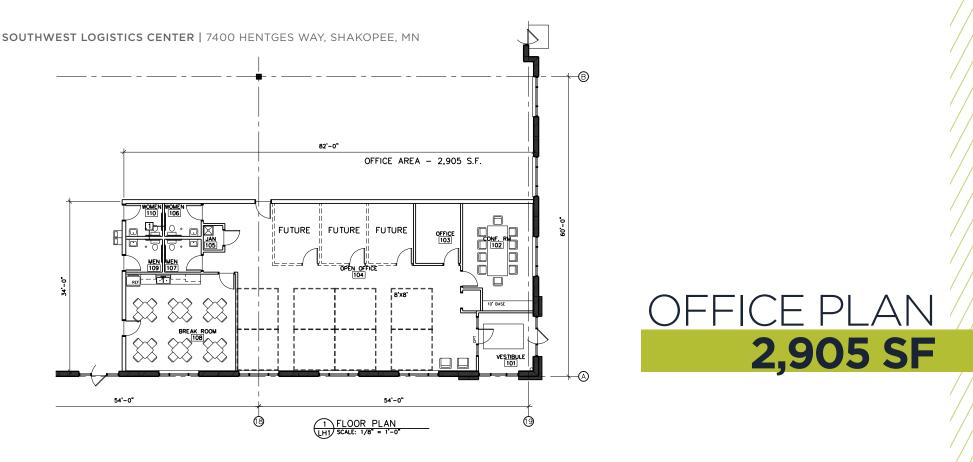

#### SOUTHWEST LOGISTICS CENTER | 7400 HENTGES WAY, SHAKOPEE, MN

FLOOR PLAN

140,400 SF

## PROPERTY **HIGHLIGHTS**

New distribution facility in Shakopee, MN Outdoor storage/trailer parking available Excellent access to Hwy 101 and Hwy 169

| Building Size:             | 505,952 SF              |
|----------------------------|-------------------------|
| Space Available:           | 140,400 SF              |
| Office Area:               | 2,905 SF                |
| Site Area:                 | 34.65 Acres             |
| Clear Height:              | 36'                     |
| Docks:                     | 29 Docks and 1 Drive-in |
| Vacancy Parking<br>Stalls: | 93 Stalls               |
| Zoned:                     | I2 - Heavy Industrial   |
| Column Spacing:            | 54' x 50'               |
| Speed Bay:                 | 60'                     |
| Trailer Parking:           | 35 Stalls               |
| Sprinkler:                 | ESFR                    |
| 2025 Tax & CAM:            | \$3.68 PSF              |
| Lease Rate:                | Negotiable              |