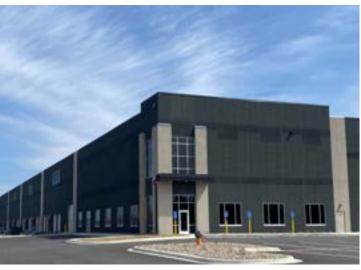

## SOUTHWEST LOGISTICS CENTER 7400 HENTGES WAY, SHAKOPEE, MN

## PROPERTY **HIGHLIGHTS**

New distribution facility in Shakopee, MN Outdoor storage/trailer parking available Excellent access to Hwy 101 and Hwy 169

| Building Size:             | 505,952 SF              |
|----------------------------|-------------------------|
| Space Available:           | 140,400 SF              |
| Office Area:               | 2,905 SF                |
| Site Area:                 | 34.65 Acres             |
| Clear Height:              | 36'                     |
| Docks:                     | 29 Docks and 1 Drive-in |
| Vacancy Parking<br>Stalls: | 93 Stalls               |
| Zoned:                     | I2 - Heavy Industrial   |
| Column Spacing:            | 54' x 50'               |
| Speed Bay:                 | 60'                     |
| Trailer Parking:           | 35 Stalls               |
| Sprinkler:                 | ESFR                    |
| 2025 Tax & CAM:            | \$3.68 PSF              |
| Lease Rate:                | Negotiable              |