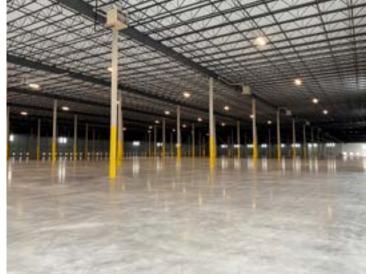

## PROPERTY **HIGHLIGHTS**

New distribution facility in Shakopee, MN Outdoor storage/trailer parking available Excellent access to Hwy 101 and Hwy 169

| Building Size:             | 505,952 SF              |
|----------------------------|-------------------------|
| Space Available:           | 140,400 SF              |
| Office Area:               | 2,905 SF                |
| Site Area:                 | 34.65 Acres             |
| Clear Height:              | 36'                     |
| Docks:                     | 29 Docks and 1 Drive-in |
| Vacancy Parking<br>Stalls: | 93 Stalls               |
| Zoned:                     | I2 - Heavy Industrial   |
| Column Spacing:            | 54' x 50'               |
| Speed Bay:                 | 60'                     |
| Trailer Parking:           | 35 Stalls               |
| Sprinkler:                 | ESFR                    |
| 2025 Tax & CAM:            | \$3.68 PSF              |
| Lease Rate:                | Negotiable              |