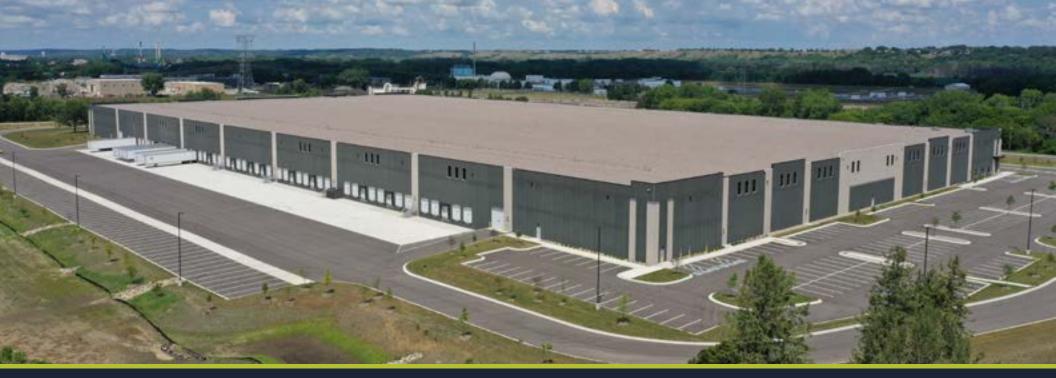

# BUILDING AERIAL

#### SOUTHWEST LOGISTICS CENTER | 7400 HENTGES WAY, SHAKOPEE, MN