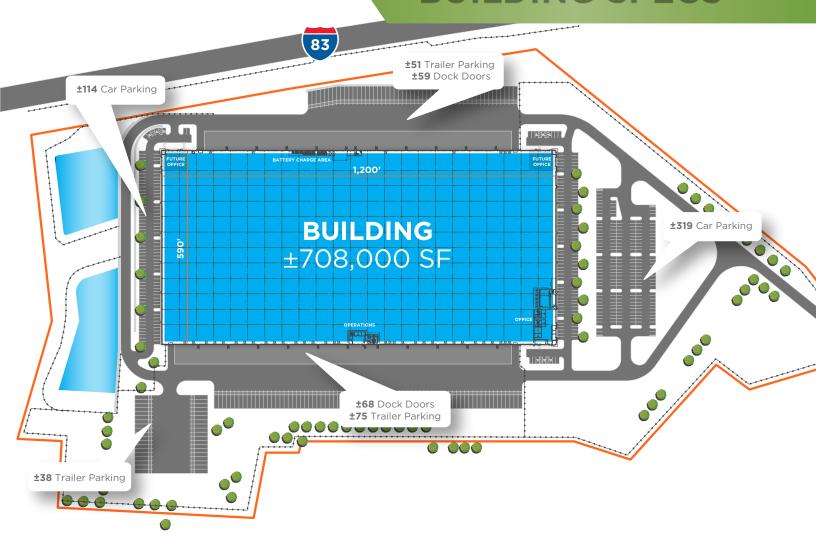

## **BUILDING SPECS**

**±708,000** SQUARE FEET

32' CLEAR HEIGHT

±433 AUTO SPACES

**±164** TRAILER SPACES

| AVAILABLE SF   | ±708,000 SF                        | TRAILER PARKING | ±164 Spaces                |
|----------------|------------------------------------|-----------------|----------------------------|
| DIMENSIONS     | 590' x 1200'                       | AUTO PARKING    | ±433 Spaces                |
| OFFICE AREA    | ±6,000 SF                          | DOCK DOORS      | ±127 Dock Doors (9' x 10') |
| COLUMN SPACING | 47' x 52' (60' x 52' Loading Bays) | DRIVE-IN DOORS  | ±4 Drive-Ins (12' x 14')   |
| CLEAR HEIGHT   | 32'                                | POWER           | 3,000 amp/480v, 3-phase    |
| FLOORS         | 7" Reinforced Concrete             | LIGHTING        | T-5 with sensors           |
| ROOF           | 60-mil EPDM Membrane               | SPRINKLER       | ESFR K-25 Sprinkler System |