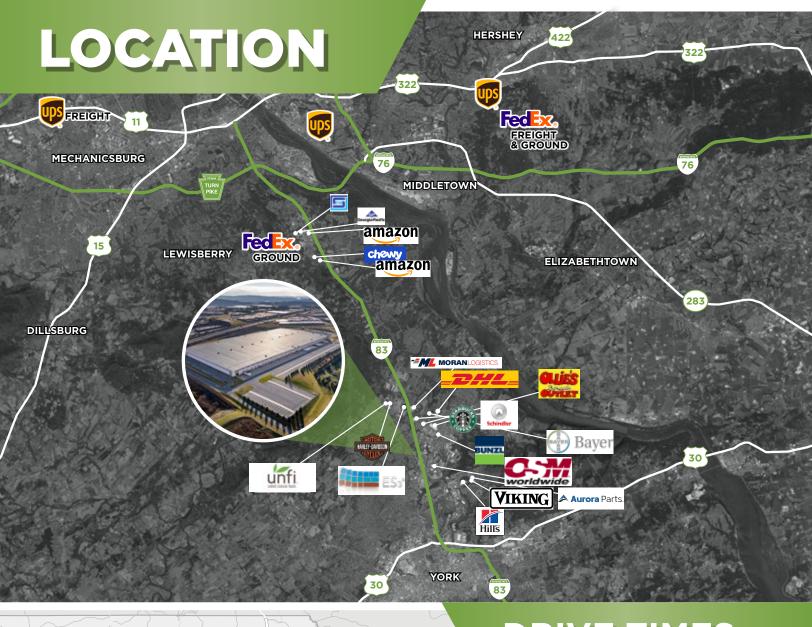

### SITE ADVANTAGES

PRIME LOCATION off Exit 24 of I-83 in York, PA

**PROXIMITY** to FedEx, UPS and intermodal terminals

**STATE-OF-THE-ART** distribution center built to the highest industrial standards

**SIZABLE LABOR MARKET** characterized by a skilled and diverse workforce. The region's strategic location and excellent transportation infrastructure make it a prime choice for industrial operations, ensuring a steady supply of qualified employees.