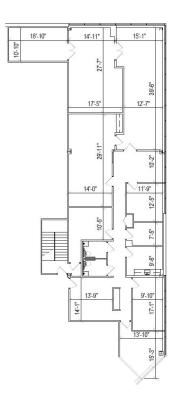

# 22570 Markey Court



### 22570 Markey Ct Sterling, VA 20166 USA



#### **LOCATION**

- Immediate access to Route 606 and the Dulles Toll Road
- Loudoun County provides an excellent source of labor that compliments pro-business climate and an outstanding transportation system
- Convenient access to Dulles International Airport

#### **FACILITY**

- 3,574 SF office available
- 33,379 SF total building
- Available now
- Ample Parking
- Secured Lobby
- Flexible Terms

#### **ADVANTAGES AND AMENITIES**

• Fast, cost-effective forklift and racking sourcing through Prologis Essentials



## 22570 Markey Court



Current Plan



Proposed Plan



#### Cushman & Wakefield

Jon Lawrence jon.lawrence@cushwake.com ph +1 703 847 2787 1800 Tysons Boulevard Suite 200 McLean, VA 22102 USA

#### Cushman & Wakefield

Ed Zaptin ed.zaptin@cushwake.com ph +1 703 407 1180 1800 Tysons Boulevard Suite 200 McLean, VA 22102 USA

#### **Cushman & Wakefield**

Melissa Terry melissa.terry@cushwake.com ph +1 410 872 4574 1800 Tysons Boulevard Suite 200 McLean, VA 22102 USA

#### **Prologis**

Gerardo Castellanos gcastellanos@prologis.com ph +1 410 872 4574 113 Executive Drive Suite 122 Sterling, VA 20166 USA

### Prologis Essentials: your single-source service for efficient move-in and operations at prologisessentials.com