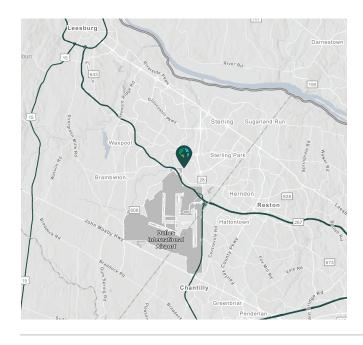

#### **LOCATION**

- Immediate access to Route 606 and the Dulles Toll Road
- Loudoun County provides an excellent source of labor that compliments pro-business climate and an outstanding transportation system
- Convenient access to Dulles International Airport