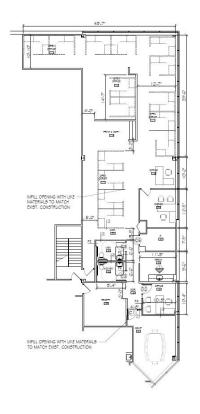

# 22570 Markey Court



### 22570 Markey Ct Sterling, VA 20166 USA



#### **LOCATION**

- Immediate access to Route 606 and the Dulles Toll Road
- Loudoun County provides an excellent source of labor that compliments pro-business climate and an outstanding transportation system
- Convenient access to Dulles International Airport

#### **FACILITY**

- 3,574 SF office available
- 33,379 SF total building
- Available now
- Ample Parking
- Secured Lobby
- Flexible Terms

#### **ADVANTAGES AND AMENITIES**

• Fast, cost-effective forklift and racking sourcing through Prologis Essentials



## 22570 Markey Court



Current Plan



Proposed Plan



#### Cushman & Wakefield

Jon Lawrence jon.lawrence@cushwake.com ph +1 703 847 2787 1800 Tysons Boulevard Suite 200 McLean, VA 22102 USA

#### Cushman & Wakefield

Ed Zaptin ed.zaptin@cushwake.com ph +1 703 407 1180 1800 Tysons Boulevard Suite 200 McLean, VA 22102 USA

#### **Cushman & Wakefield**

Melissa Terry melissa.terry@cushwake.com ph +1 410 872 4574 1800 Tysons Boulevard Suite 200 McLean, VA 22102 USA

#### **Prologis**

Gerardo Castellanos gcastellanos@prologis.com ph +1 410 872 4574 113 Executive Drive Suite 122 Sterling, VA 20166 USA

### Prologis Essentials: your single-source service for efficient move-in and operations at prologisessentials.com