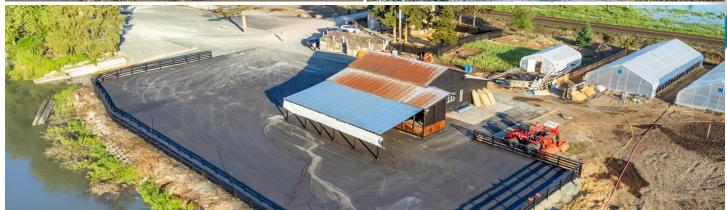

**Asking Price** 

\$5.800.000

**Offering Process** 

Contact listing agents for a confidentiality agreement and details on the offering process

Cushman & Wakefield, on behalf of Deloitte Restructuring Inc. in its capacity as Court appointed Monitor, is pleased to offer for sale 25895 88 Avenue, Langley. The subject property is 36 acres of agricultural land and includes a rented home, barn, blueberry farm, greenhouses, barge infrastructure and a water lot lease. A portion of the land is paved.

## LANDS OVERVIEW

1 SINGLE FAMILY HOUSE

4 AGRICULTURE LAND AREA

2 GREENHOUSE

5 AGRICULTURE LAND AREA

3 BARN

6 AGRICULTURE LAND AREA

For more information, please contact: