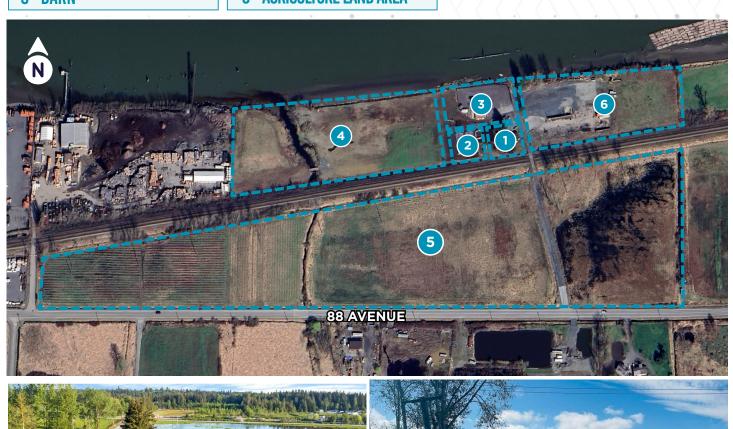

## LANDS OVERVIEW

1 SINGLE FAMILY HOUSE

4 AGRICULTURE LAND AREA

2 GREENHOUSE

5 AGRICULTURE LAND AREA

3 BARN

6 AGRICULTURE LAND AREA

For more information, please contact: