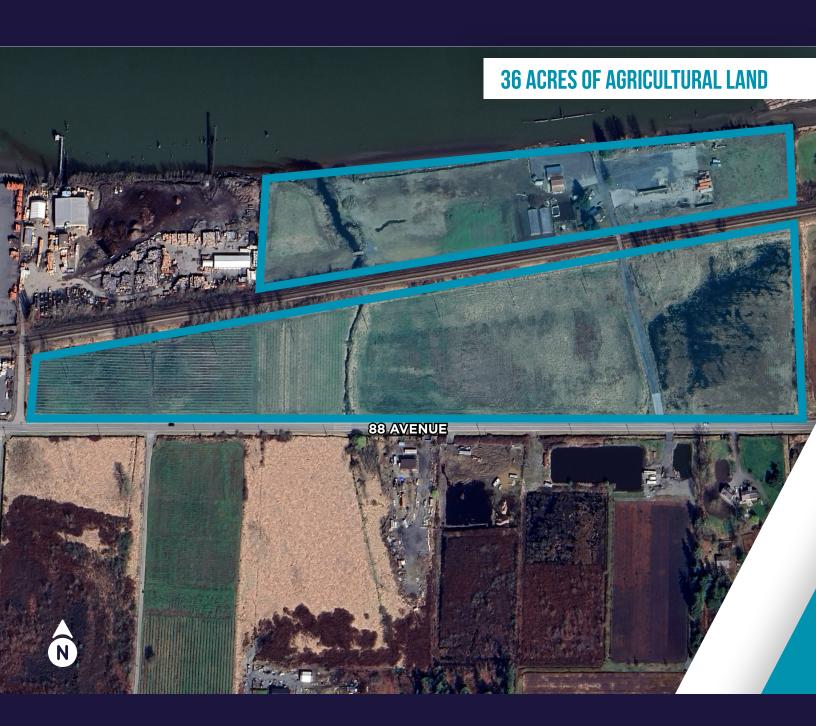

## **SALIENT DETAILS**

**Property Size** 

36.08 Acres

Zoning

RU-5 Rural Floodplain Zone (in the ALR)

**Buildings** 

- Home 2,160 SF
- Barn 2,100 SF

**Services** 

**Asking Price** 

\$5.800.000

**Offering Process** 

Contact listing agents for a confidentiality agreement and details on the offering process

Cushman & Wakefield, on behalf of Deloitte Restructuring Inc. in its capacity as Court appointed Monitor, is pleased to offer for sale 25895 88 Avenue, Langley. The subject property is 36 acres of agricultural land and includes a rented home, barn, blueberry farm, greenhouses, barge infrastructure and a water lot lease. A portion of the land is paved.