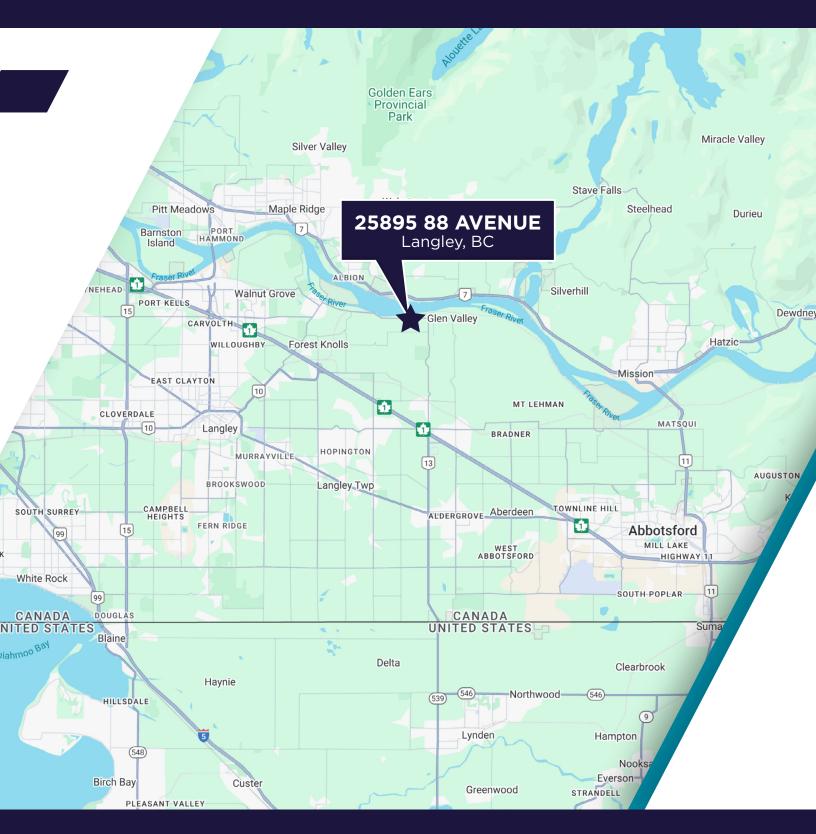

* 

Water from well, septic, municipal electric and gas

PID

030-889-588

**BC** Assessment

Value

\$3,152,400

**Property Taxes** 

\$8,243.36

**Asking Price** 

\$5.800.000

**Offering Process** 

Contact listing agents for a confidentiality agreement and details on the offering process

Cushman & Wakefield, on behalf of Deloitte Restructuring Inc. in its capacity as Court appointed Monitor, is pleased to offer for sale 25895 88 Avenue, Langley. The subject property is 36 acres of agricultural land and includes a rented home, barn, blueberry farm, greenhouses, barge infrastructure and a water lot lease. A portion of the land is paved.



## LANDS OVERVIEW



1 SINGLE FAMILY HOUSE

4 AGRICULTURE LAND AREA

2 GREENHOUSE

5 AGRICULTURE LAND AREA

3 BARN

6 AGRICULTURE LAND AREA











For more information, please contact:

#### **LEE BLANCHARD**

Executive Vice President +1 604 640 5838 lee.blanchard@cushwake.com

### **RANDY SWANT**

Vice President +1 604 640 5813 randy.swant@cushwake.com

### **JEFFREY SCHATZ**

Associate Vice President +1 604 608 5968 jeff.schatz@cushwake.com



©2025 Cushman & Wakefield. All rights reserved. The information contained in this communication is strictly confidential. This information has been obtained from sources believed to be reliable but has not been verified. NO WARRANTY OR REPRESENTATION, EXPRESS OR IMPLIED, IS MADE AS TO THE CONDITION OF THE PROPERTY (OR PROPERTIES) REFERENCED HEREIN OR AS TO THE ACCURACY OR COMPLETENESS OF THE INFORMATION CONTAINED HEREIN, AND SAME IS SUBMITTED SUBJECT TO ERRORS, OMISSIONS, CHANGE OF PRICE, R