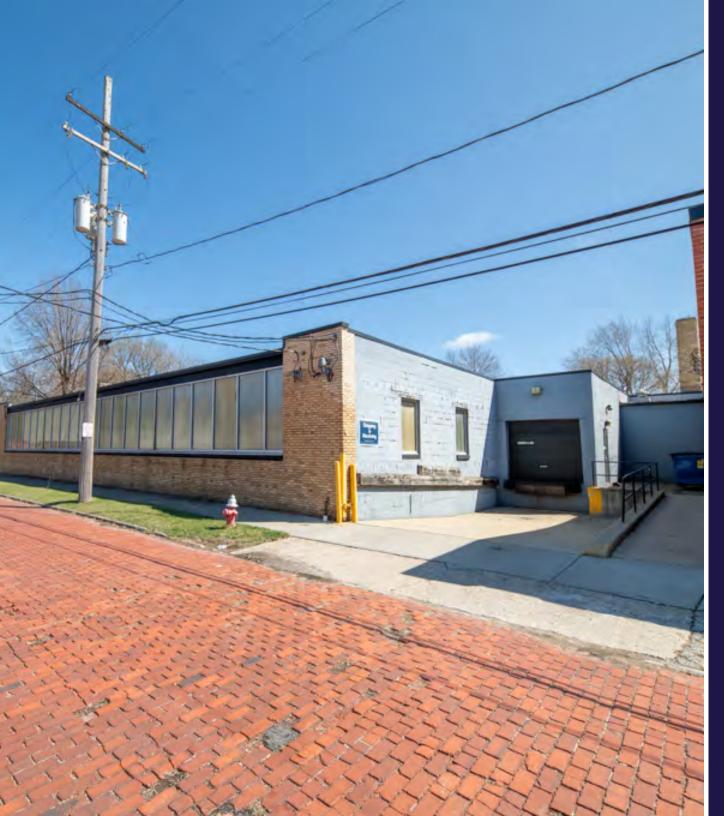

## 13,515 SF Industrial Flex Space Available

## **Building Specifications**

| Total Building Size: | 13,515 SF  | Docks:   | One (1)   |
|----------------------|------------|----------|-----------|
| Industrial SF:       | 10,448 SF  | Heat:    | Infrared  |
| Office SF:           | 3,067 SF   | A/C:     | 100%      |
| Year Built:          | 1951       | Power:   | 480A/3P   |
| Land Size:           | 0.35 Acres | Parking: | 15 Spaces |
| Drive-in Doors:      | One (1)    |          |           |