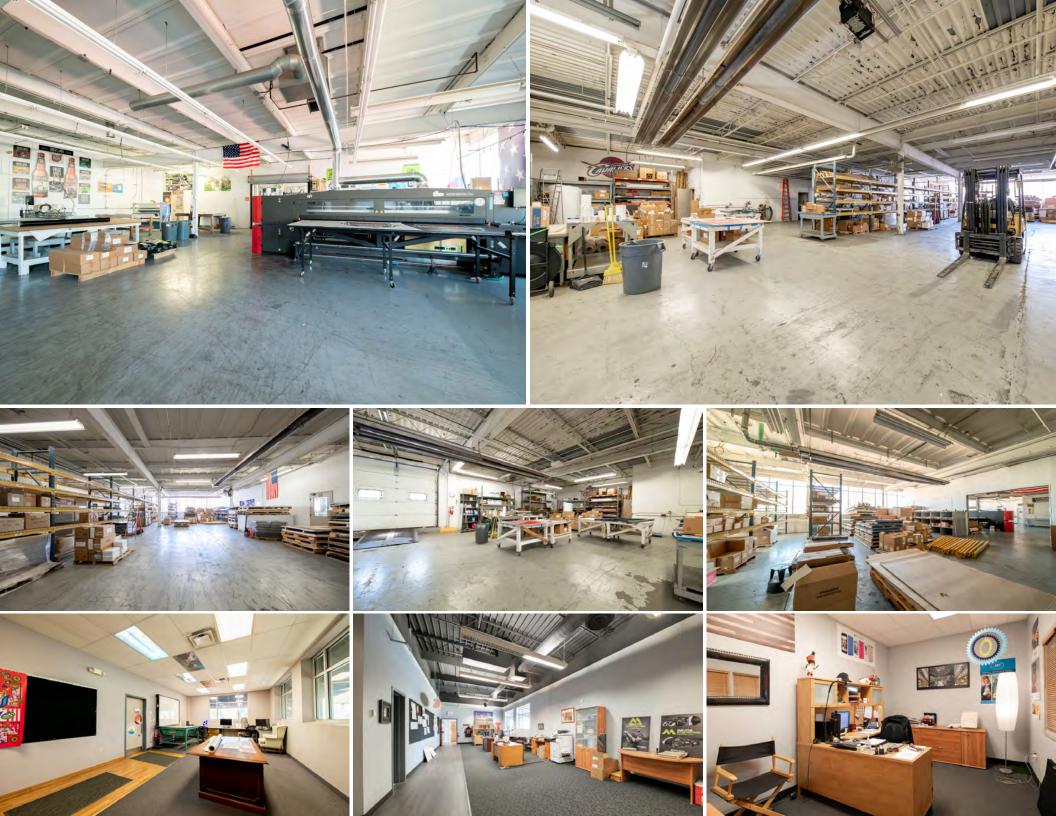

## PROPERTY HIGHLIGHTS

- Ideal Owner User Opportunity
- Climate controlled throughout
- One (1) dock and one (1) drive-in door
- 480 Amps 3 Phase Power
- Air compressors stay
- Floor drains

ASKING PRICE \$695,000

## **Building Specifications**

| Total Building Size: | 13,515 SF  | Docks:   | One (1)   |
|----------------------|------------|----------|-----------|
| Industrial SF:       | 10,448 SF  | Heat:    | Infrared  |
| Office SF:           | 3,067 SF   | A/C:     | 100%      |
| Year Built:          | 1951       | Power:   | 480A/3P   |
| Land Size:           | 0.35 Acres | Parking: | 15 Spaces |
| Drive-in Doors:      | One (1)    |          |           |