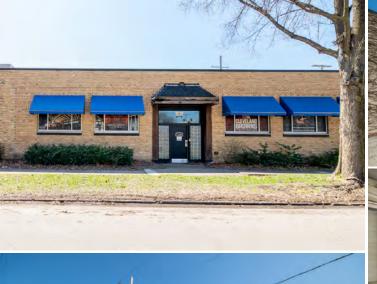

## PROPERTY HIGHLIGHTS

- Ideal Owner User Opportunity
- Climate controlled throughout
- One (1) dock and one (1) drive-in door
- 480 Amps 3 Phase Power
- Air compressors stay
- Floor drains

ASKING PRICE \$695,000

## **Building Specifications**

| Total Building Size: | 13,515 SF  | Docks:   | One (1)   |
|----------------------|------------|----------|-----------|
| Industrial SF:       | 10,448 SF  | Heat:    | Infrared  |
| Office SF:           | 3,067 SF   | A/C:     | 100%      |
| Year Built:          | 1951       | Power:   | 480A/3P   |
| Land Size:           | 0.35 Acres | Parking: | 15 Spaces |
| Drive-in Doors:      | One (1)    |          |           |