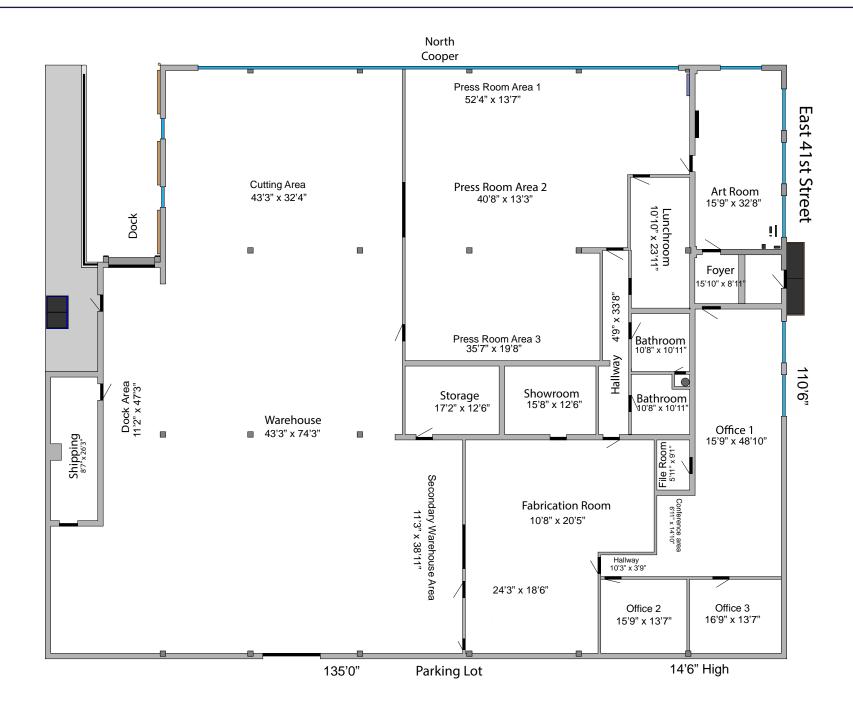

## 13,515 SF Industrial Flex Space Available

## PROPERTY HIGHLIGHTS

- Ideal Owner User Opportunity
- Climate controlled throughout
- One (1) dock and one (1) drive-in door
- 480 Amps 3 Phase Power
- Air compressors stay
- Floor drains

ASKING PRICE \$695,000

## **Building Specifications**

| Total Building Size: | 13,515 SF  | Docks:   | One (1)   |
|----------------------|------------|----------|-----------|
| Industrial SF:       | 10,448 SF  | Heat:    | Infrared  |
| Office SF:           | 3,067 SF   | A/C:     | 100%      |
| Year Built:          | 1951       | Power:   | 480A/3P   |
| Land Size:           | 0.35 Acres | Parking: | 15 Spaces |
| Drive-in Doors:      | One (1)    |          |           |