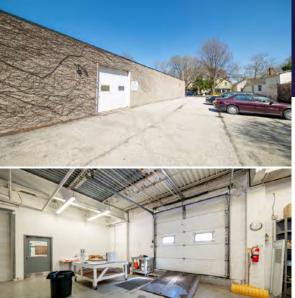

## PROPERTY HIGHLIGHTS

- Ideal Owner User Opportunity
- Climate controlled throughout
- One (1) dock and one (1) drive-in door
- 480 Amps 3 Phase Power
- Air compressors stay
- Floor drains

ASKING PRICE \$695,000

## **Building Specifications**

| Total Building Size: | 13,515 SF  | Docks:   | One (1)   |
|----------------------|------------|----------|-----------|
| Industrial SF:       | 10,448 SF  | Heat:    | Infrared  |
| Office SF:           | 3,067 SF   | A/C:     | 100%      |
| Year Built:          | 1951       | Power:   | 480A/3P   |
| Land Size:           | 0.35 Acres | Parking: | 15 Spaces |
| Drive-in Doors:      | One (1)    |          |           |