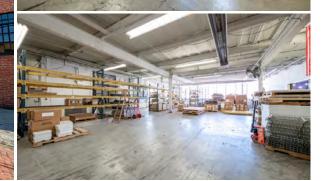

## PROPERTY HIGHLIGHTS

- Ideal Owner User Opportunity
- Climate controlled throughout
- One (1) dock and one (1) drive-in door
- 480 Amps 3 Phase Power
- Air compressors stay
- Floor drains

ASKING PRICE \$695,000

## **Building Specifications**

| Total Building Size: | 13,515 SF  | Docks:   | One (1)   |
|----------------------|------------|----------|-----------|
| Industrial SF:       | 10,448 SF  | Heat:    | Infrared  |
| Office SF:           | 3,067 SF   | A/C:     | 100%      |
| Year Built:          | 1951       | Power:   | 480A/3P   |
| Land Size:           | 0.35 Acres | Parking: | 15 Spaces |
| Drive-in Doors:      | One (1)    |          |           |