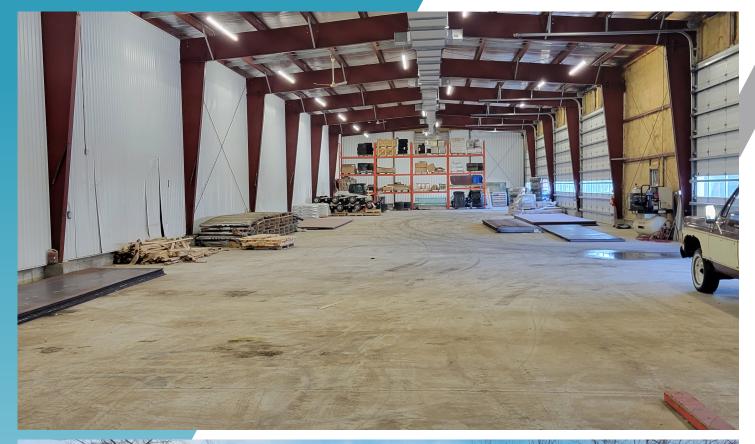

#### **PROPERTY HIGHLIGHTS**

- · Shell warehouse ready for office/storefront buildout
- Column free clear span building
- Located in the heart of SW Winnipeg one of the cities most desirable areas with convenient access to Waverley Street and McGillivray Boulevard
- Ideal for light manufacturing, machine shop, warehousing, etc. with heavy duty air make up system
- Insulated to R20
- Landlord will entertain both long an short term tenancies (minimum 6 months)
- Six grade level overhead doors (five 20'x16' and one 16'x14')
- (+/-) 18' 21' clear ceiling height
- (+/-) 6,500 sf fenced compound
- 400 AMP 600 volt power
- Also available (+/-) 4,522 sf office space for lease
- Zoned M2