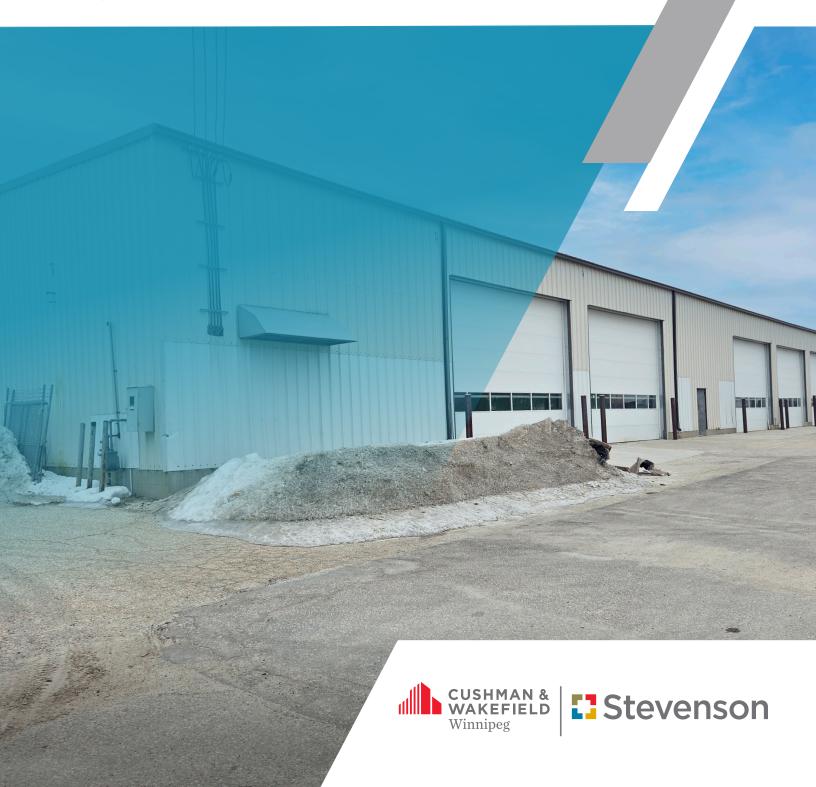

#### **PROPERTY HIGHLIGHTS**

- · Shell warehouse ready for office/storefront buildout
- Column free clear span building
- Located in the heart of SW Winnipeg one of the cities most desirable areas with convenient access to Waverley Street and McGillivray Boulevard
- Ideal for light manufacturing, machine shop, warehousing, etc. with heavy duty air make up system
- Insulated to R20
- Landlord will entertain both long an short term tenancies (minimum 6 months)
- Six grade level overhead doors (five 20'x16' and one 16'x14')
- (+/-) 18' 21' clear ceiling height
- (+/-) 6,500 sf fenced compound
- 400 AMP 600 volt power
- Also available (+/-) 4,522 sf office space for lease
- Zoned M2