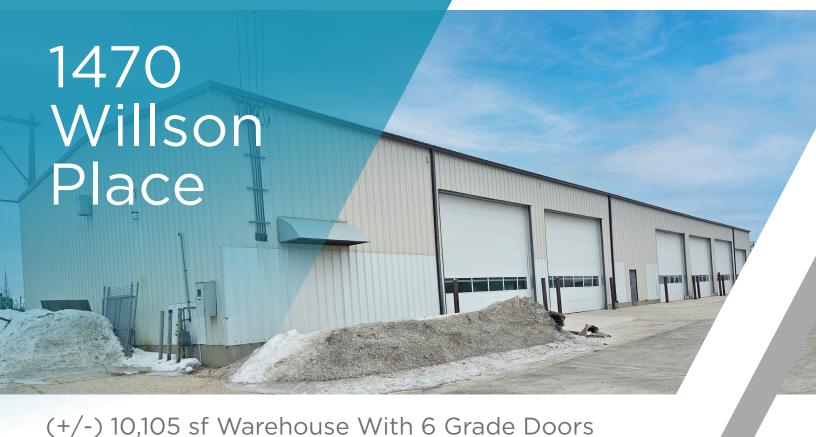

#### **PROPERTY HIGHLIGHTS**

- · Shell warehouse ready for office/storefront buildout
- Column free clear span building
- Located in the heart of SW Winnipeg one of the cities most desirable areas with convenient access to Waverley Street and McGillivray Boulevard
- Ideal for light manufacturing, machine shop, warehousing, etc. with heavy duty air make up system
- Insulated to R20
- Landlord will entertain both long an short term tenancies (minimum 6 months)
- Six grade level overhead doors (five 20'x16' and one 16'x14')
- (+/-) 18' 21' clear ceiling height
- (+/-) 6,500 sf fenced compound
- 400 AMP 600 volt power
- Also available (+/-) 4,522 sf office space for lease
- Zoned M2