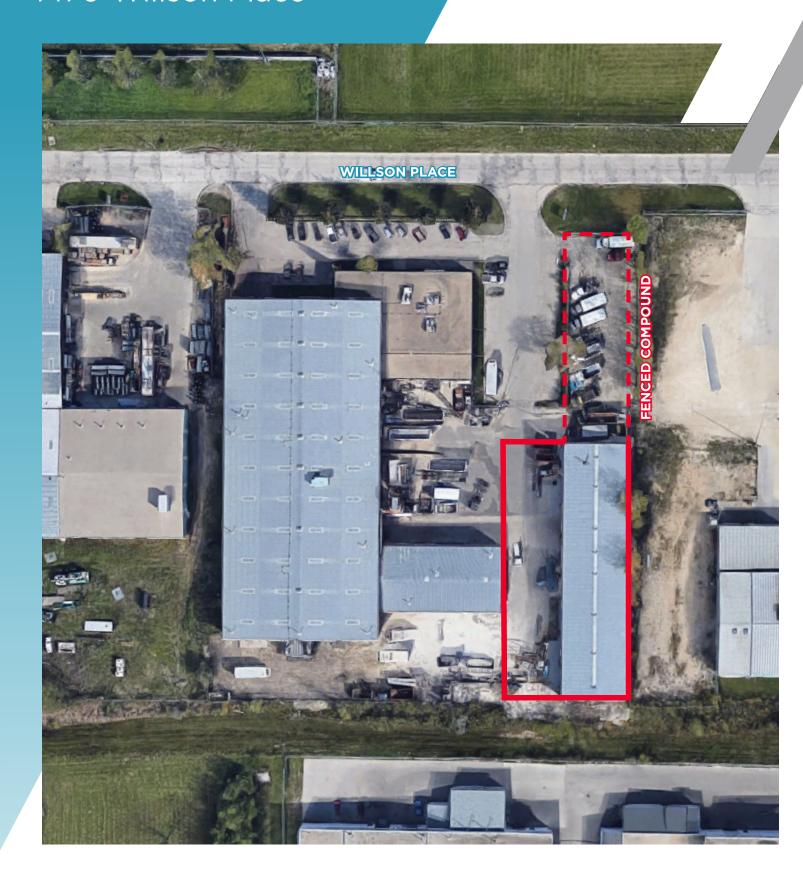

#### **PROPERTY HIGHLIGHTS**

- · Shell warehouse ready for office/storefront buildout
- Column free clear span building
- Located in the heart of SW Winnipeg one of the cities most desirable areas with convenient access to Waverley Street and McGillivray Boulevard
- Ideal for light manufacturing, machine shop, warehousing, etc. with heavy duty air make up system
- Insulated to R20
- Landlord will entertain both long an short term tenancies (minimum 6 months)
- Six grade level overhead doors (five 20'x16' and one 16'x14')
- (+/-) 18' 21' clear ceiling height
- (+/-) 6,500 sf fenced compound
- 400 AMP 600 volt power
- Also available (+/-) 4,522 sf office space for lease
- Zoned M2