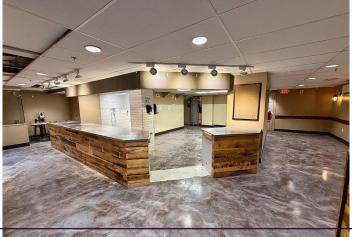

## 24 Public Square

- Exceptional business opportunity in the heart of downtown Cleveland at the historic Hotel Cleveland
- Built in the early 1900s, this landmark offers unparalleled access and visibility on Public Square
- Suite 102: 1,195 SF former coffee shop with entry on Public Square and additional access from Hotel Clevland and Terminal Tower. Ideal for café or boutique retail, space has ample storage and high pedestrian traffic.
- Suite 104: 3,000 SF former bank with entry on Public Square and Hotel Cleveland - equipped with offices, a restroom, and versatile open areas, making it perfect for retail or professional offices seeking maximum visibility
- The location provides easy access to major highways, public transportation, and is within walking distance of key city attractions
- Convenient parking options include an attached parking garage and ample street parking for clients and customers
- Sherwin-Williams Global Headquarters is located directly across the street, the new 36-story tower is set to open in October 2025, bringing over 3,100 employees to the area

### Availability

Lease Rate:

| Suite 102 (Facing Public Square): | 1,195 SF |
|-----------------------------------|----------|
| Suite 104 (Corner Suite):         | 3,000 SF |
| Suite 112 (Internal Suite):       | 1,400 SF |
|                                   |          |