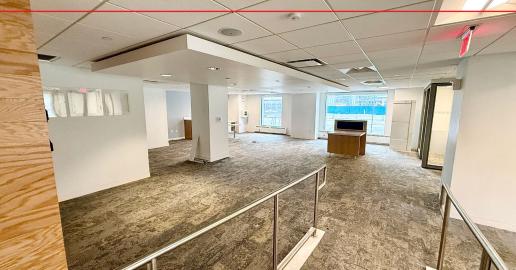

## 24 Public Square

- Exceptional business opportunity in the heart of downtown Cleveland at the historic Hotel Cleveland
- Built in the early 1900s, this landmark offers unparalleled access and visibility on Public Square
- Suite 102: 1,195 SF former coffee shop with entry on Public Square and additional access from Hotel Clevland and Terminal Tower. Ideal for café or boutique retail, space has ample storage and high pedestrian traffic.
- Suite 104: 3,000 SF former bank with entry on Public Square and Hotel Cleveland - equipped with offices, a restroom, and versatile open areas, making it perfect for retail or professional offices seeking maximum visibility
- The location provides easy access to major highways, public transportation, and is within walking distance of key city attractions
- Convenient parking options include an attached parking garage and ample street parking for clients and customers
- Sherwin-Williams Global Headquarters is located directly across the street, the new 36-story tower is set to open in October 2025, bringing over 3,100 employees to the area

### Availability

Lease Rate:

| Suite 102 (Facing Public Square): | 1,195 SF |
|-----------------------------------|----------|
| Suite 104 (Corner Suite):         | 3,000 SF |
| Suite 112 (Internal Suite):       | 1,400 SF |
|                                   |          |