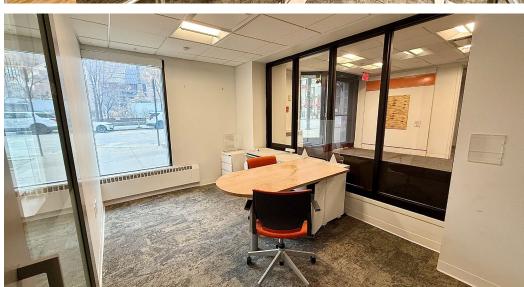

## 24 Public Square

- Exceptional business opportunity in the heart of downtown Cleveland at the historic Hotel Cleveland
- Built in the early 1900s, this landmark offers unparalleled access and visibility on Public Square
- Suite 102: 1,195 SF former coffee shop with entry on Public Square and additional access from Hotel Clevland and Terminal Tower. Ideal for café or boutique retail, space has ample storage and high pedestrian traffic.
- Suite 104: 3,000 SF former bank with entry on Public Square and Hotel Cleveland - equipped with offices, a restroom, and versatile open areas, making it perfect for retail or professional offices seeking maximum visibility
- The location provides easy access to major highways, public transportation, and is within walking distance of key city attractions
- Convenient parking options include an attached parking garage and ample street parking for clients and customers
- Sherwin-Williams Global Headquarters is located directly across the street, the new 36-story tower is set to open in October 2025, bringing over 3,100 employees to the area

### Availability

Lease Rate:

| Suite 102 (Facing Public Square): | 1,195 SF |
|-----------------------------------|----------|
| Suite 104 (Corner Suite):         | 3,000 SF |
| Suite 112 (Internal Suite):       | 1,400 SF |
|                                   |          |