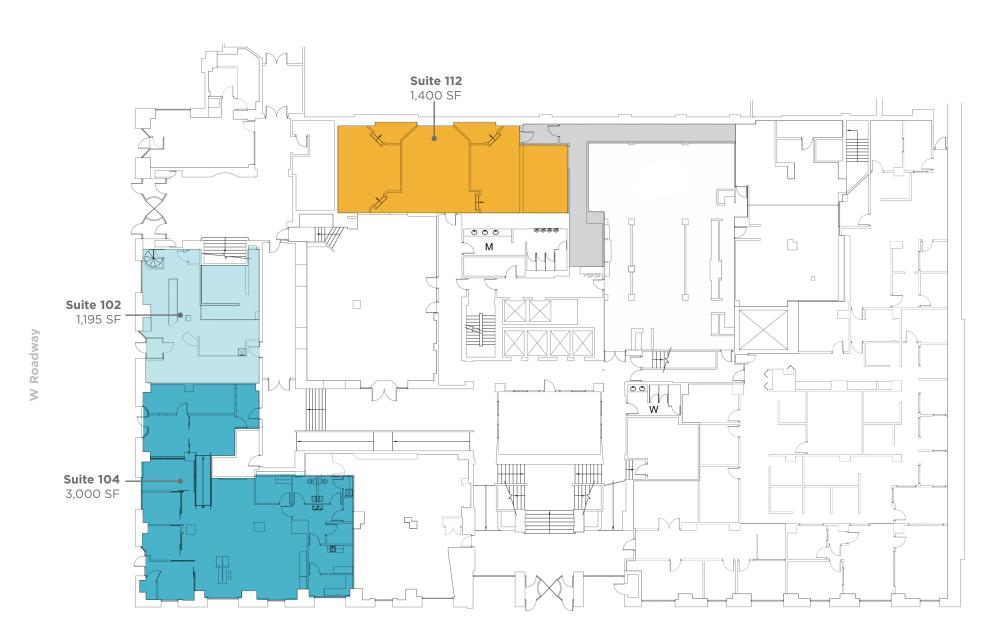

## 24 Public Square

- Exceptional business opportunity in the heart of downtown Cleveland at the historic Hotel Cleveland
- Built in the early 1900s, this landmark offers unparalleled access and visibility on Public Square
- Suite 102: 1,195 SF former coffee shop with entry on Public Square and additional access from Hotel Clevland and Terminal Tower. Ideal for café or boutique retail, space has ample storage and high pedestrian traffic.
- Suite 104: 3,000 SF former bank with entry on Public Square and Hotel Cleveland - equipped with offices, a restroom, and versatile open areas, making it perfect for retail or professional offices seeking maximum visibility
- The location provides easy access to major highways, public transportation, and is within walking distance of key city attractions
- Convenient parking options include an attached parking garage and ample street parking for clients and customers
- Sherwin-Williams Global Headquarters is located directly across the street, the new 36-story tower is set to open in October 2025, bringing over 3,100 employees to the area

### Availability

Lease Rate:

| Suite 102 (Facing Public Square): | 1,195 SF |
|-----------------------------------|----------|
| Suite 104 (Corner Suite):         | 3,000 SF |
| Suite 112 (Internal Suite):       | 1,400 SF |
|                                   |          |

# Floor Plan

**253,519**Population (2024 | 5 Mile)

**34.5**Median Age
(2024 | 5 Mile)

**117,555**Households (2024 | 5 Mile)

**\$68,128**Household Income (2024 | 5 Mile)

11,854
Total Businesses
(2024 | 5 Mile)