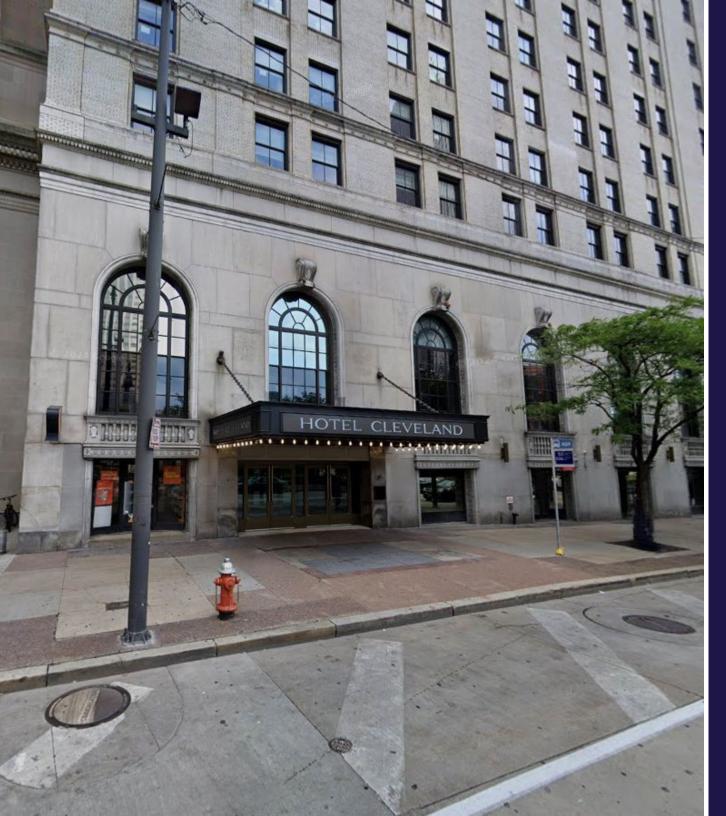

# Prime Retail/Office at Historic Hotel Cleveland For Lease | 24 Public Square, Cleveland, Ohio 44113 HOTEL CLEVELAND

## 24 Public Square

- Exceptional business opportunity in the heart of downtown Cleveland at the historic Hotel Cleveland
- Built in the early 1900s, this landmark offers unparalleled access and visibility on Public Square
- Suite 102: 1,195 SF former coffee shop with entry on Public Square and additional access from Hotel Clevland and Terminal Tower. Ideal for café or boutique retail, space has ample storage and high pedestrian traffic.
- Suite 104: 3,000 SF former bank with entry on Public Square and Hotel Cleveland - equipped with offices, a restroom, and versatile open areas, making it perfect for retail or professional offices seeking maximum visibility
- The location provides easy access to major highways, public transportation, and is within walking distance of key city attractions
- Convenient parking options include an attached parking garage and ample street parking for clients and customers
- Sherwin-Williams Global Headquarters is located directly across the street, the new 36-story tower is set to open in October 2025, bringing over 3,100 employees to the area