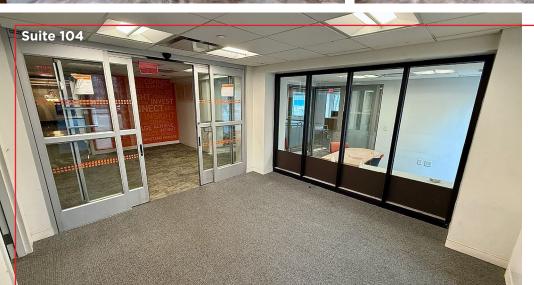

## 24 Public Square

- Exceptional business opportunity in the heart of downtown Cleveland at the historic Hotel Cleveland
- Built in the early 1900s, this landmark offers unparalleled access and visibility on Public Square
- Suite 102: 1,195 SF former coffee shop with entry on Public Square and additional access from Hotel Clevland and Terminal Tower. Ideal for café or boutique retail, space has ample storage and high pedestrian traffic.
- Suite 104: 3,000 SF former bank with entry on Public Square and Hotel Cleveland - equipped with offices, a restroom, and versatile open areas, making it perfect for retail or professional offices seeking maximum visibility
- The location provides easy access to major highways, public transportation, and is within walking distance of key city attractions
- Convenient parking options include an attached parking garage and ample street parking for clients and customers
- Sherwin-Williams Global Headquarters is located directly across the street, the new 36-story tower is set to open in October 2025, bringing over 3,100 employees to the area

### Availability

Lease Rate:

| Suite 102 (Facing Public Square): | 1,195 SF |
|-----------------------------------|----------|
| Suite 104 (Corner Suite):         | 3,000 SF |
| Suite 112 (Internal Suite):       | 1,400 SF |
|                                   |          |