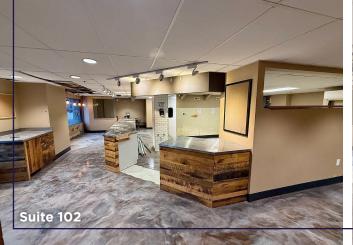

## 24 Public Square

- Exceptional business opportunity in the heart of downtown Cleveland at the historic Hotel Cleveland
- Built in the early 1900s, this landmark offers unparalleled access and visibility on Public Square
- Suite 102: 1,195 SF former coffee shop with entry on Public Square and additional access from Hotel Clevland and Terminal Tower. Ideal for café or boutique retail, space has ample storage and high pedestrian traffic.
- Suite 104: 3,000 SF former bank with entry on Public Square and Hotel Cleveland - equipped with offices, a restroom, and versatile open areas, making it perfect for retail or professional offices seeking maximum visibility
- The location provides easy access to major highways, public transportation, and is within walking distance of key city attractions
- Convenient parking options include an attached parking garage and ample street parking for clients and customers
- Sherwin-Williams Global Headquarters is located directly across the street, the new 36-story tower is set to open in October 2025, bringing over 3,100 employees to the area

### Availability

Lease Rate:

| Suite 102 (Facing Public Square): | 1,195 SF |
|-----------------------------------|----------|
| Suite 104 (Corner Suite):         | 3,000 SF |
| Suite 112 (Internal Suite):       | 1,400 SF |
|                                   |          |