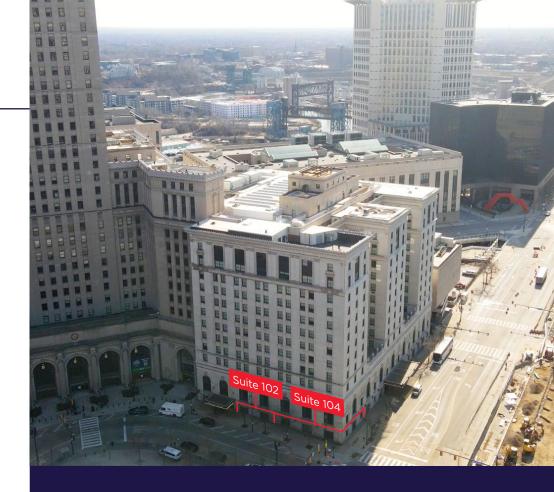

## 24 Public Square

- Exceptional business opportunity in the heart of downtown Cleveland at the historic Hotel Cleveland
- Built in the early 1900s, this landmark offers unparalleled access and visibility on Public Square
- Suite 102: 1,195 SF former coffee shop with entry on Public Square and additional access from Hotel Clevland and Terminal Tower. Ideal for café or boutique retail, space has ample storage and high pedestrian traffic.
- Suite 104: 3,000 SF former bank with entry on Public Square and Hotel Cleveland - equipped with offices, a restroom, and versatile open areas, making it perfect for retail or professional offices seeking maximum visibility
- The location provides easy access to major highways, public transportation, and is within walking distance of key city attractions
- Convenient parking options include an attached parking garage and ample street parking for clients and customers
- Sherwin-Williams Global Headquarters is located directly across the street, the new 36-story tower is set to open in October 2025, bringing over 3,100 employees to the area

### Availability

Lease Rate:

| Suite 102 (Facing Public Square): | 1,195 SF |
|-----------------------------------|----------|
| Suite 104 (Corner Suite):         | 3,000 SF |
| Suite 112 (Internal Suite):       | 1,400 SF |
|                                   |          |