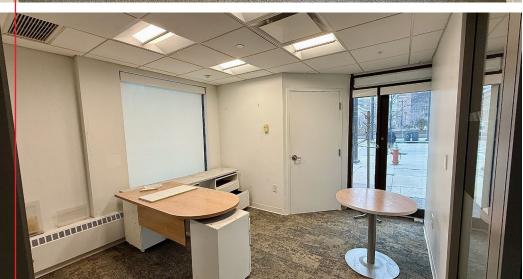

## 24 Public Square

- Exceptional business opportunity in the heart of downtown Cleveland at the historic Hotel Cleveland
- Built in the early 1900s, this landmark offers unparalleled access and visibility on Public Square
- Suite 102: 1,195 SF former coffee shop with entry on Public Square and additional access from Hotel Clevland and Terminal Tower. Ideal for café or boutique retail, space has ample storage and high pedestrian traffic.
- Suite 104: 3,000 SF former bank with entry on Public Square and Hotel Cleveland - equipped with offices, a restroom, and versatile open areas, making it perfect for retail or professional offices seeking maximum visibility
- The location provides easy access to major highways, public transportation, and is within walking distance of key city attractions
- Convenient parking options include an attached parking garage and ample street parking for clients and customers
- Sherwin-Williams Global Headquarters is located directly across the street, the new 36-story tower is set to open in October 2025, bringing over 3,100 employees to the area

### Availability

Lease Rate:

| Suite 102 (Facing Public Square): | 1,195 SF |
|-----------------------------------|----------|
| Suite 104 (Corner Suite):         | 3,000 SF |
| Suite 112 (Internal Suite):       | 1,400 SF |
|                                   |          |