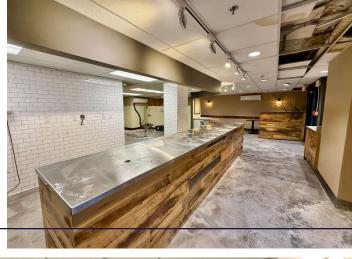

## 24 Public Square

- Exceptional business opportunity in the heart of downtown Cleveland at the historic Hotel Cleveland
- Built in the early 1900s, this landmark offers unparalleled access and visibility on Public Square
- Suite 102: 1,195 SF former coffee shop with entry on Public Square and additional access from Hotel Clevland and Terminal Tower. Ideal for café or boutique retail, space has ample storage and high pedestrian traffic.
- Suite 104: 3,000 SF former bank with entry on Public Square and Hotel Cleveland - equipped with offices, a restroom, and versatile open areas, making it perfect for retail or professional offices seeking maximum visibility
- The location provides easy access to major highways, public transportation, and is within walking distance of key city attractions
- Convenient parking options include an attached parking garage and ample street parking for clients and customers
- Sherwin-Williams Global Headquarters is located directly across the street, the new 36-story tower is set to open in October 2025, bringing over 3,100 employees to the area

### Availability

Lease Rate:

| Suite 102 (Facing Public Square): | 1,195 SF |
|-----------------------------------|----------|
| Suite 104 (Corner Suite):         | 3,000 SF |
| Suite 112 (Internal Suite):       | 1,400 SF |
|                                   |          |