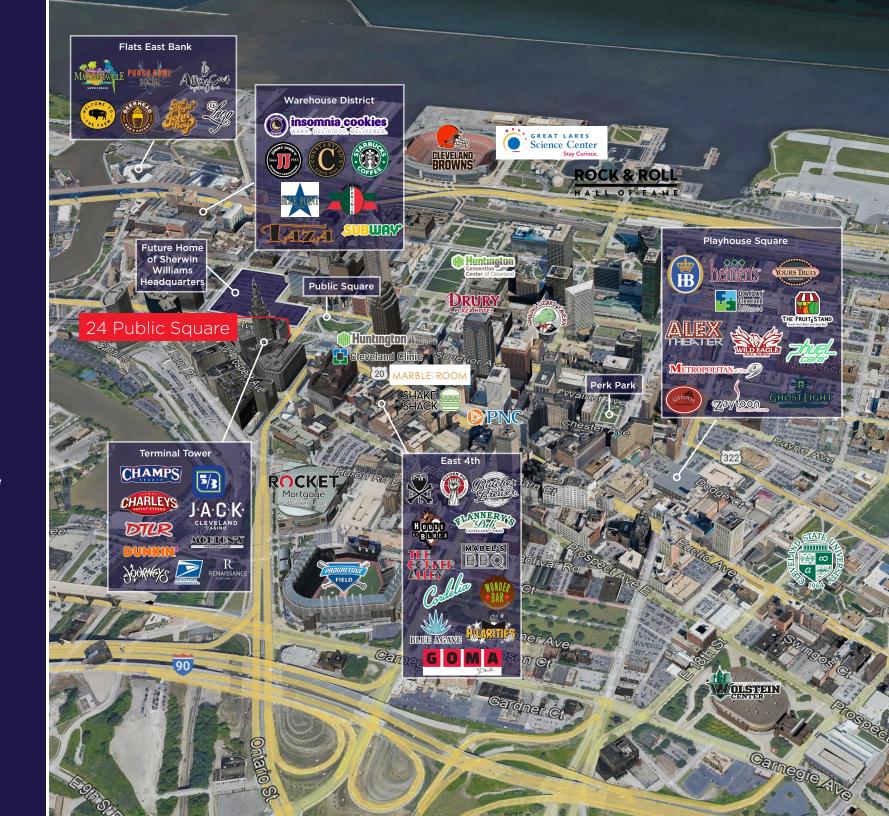

## 24 Public Square

- Exceptional business opportunity in the heart of downtown Cleveland at the historic Hotel Cleveland
- Built in the early 1900s, this landmark offers unparalleled access and visibility on Public Square
- Suite 102: 1,195 SF former coffee shop with entry on Public Square and additional access from Hotel Clevland and Terminal Tower. Ideal for café or boutique retail, space has ample storage and high pedestrian traffic.
- Suite 104: 3,000 SF former bank with entry on Public Square and Hotel Cleveland - equipped with offices, a restroom, and versatile open areas, making it perfect for retail or professional offices seeking maximum visibility
- The location provides easy access to major highways, public transportation, and is within walking distance of key city attractions
- Convenient parking options include an attached parking garage and ample street parking for clients and customers
- Sherwin-Williams Global Headquarters is located directly across the street, the new 36-story tower is set to open in October 2025, bringing over 3,100 employees to the area