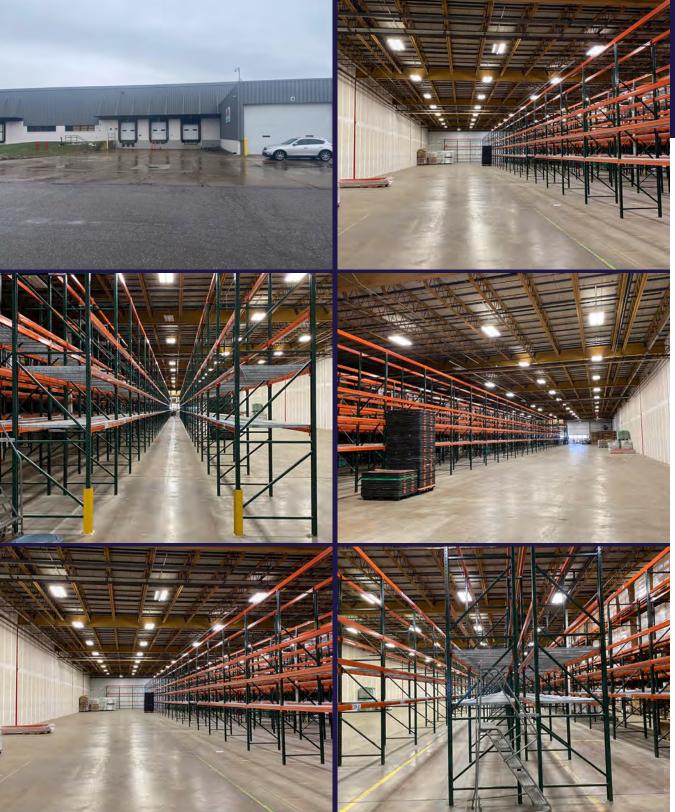

## Up to 23,400 SF Industrial Space Available

For Sublease | 10630 Memphis Avenue, Brooklyn, Ohio 44145

SHIPPING/RECEIVING

19

## UNIT SPECIFICATIONS

| Available SF:   | 18,000 to 23,400 SF                            |
|-----------------|------------------------------------------------|
| Clear Height:   | 20'10" - 21'3"                                 |
| Column Spacing: | 40'x60'                                        |
| Docks:          | Two (2) - One (1) shared,<br>one (1) exclusive |
| Lighting:       | T-8 Fluorescent                                |
| Lease Rate:     | \$7.25/SF Gross                                |
|                 |                                                |