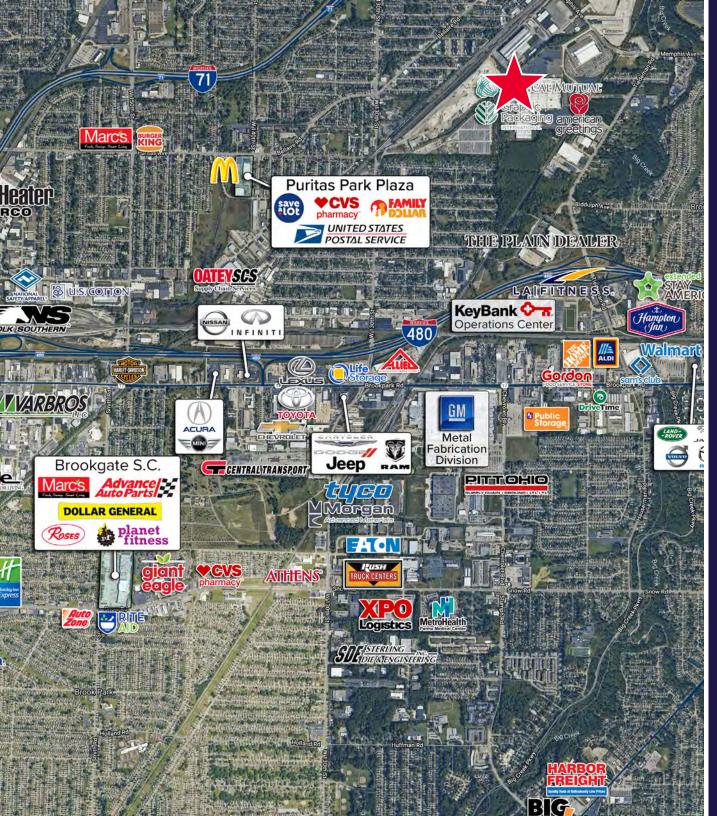

## Up to 23,400 SF Industrial Space Available

For Sublease | 10630 Memphis Avenue, Brooklyn, Ohio 44145

SHIPPING/RECEIVING

19