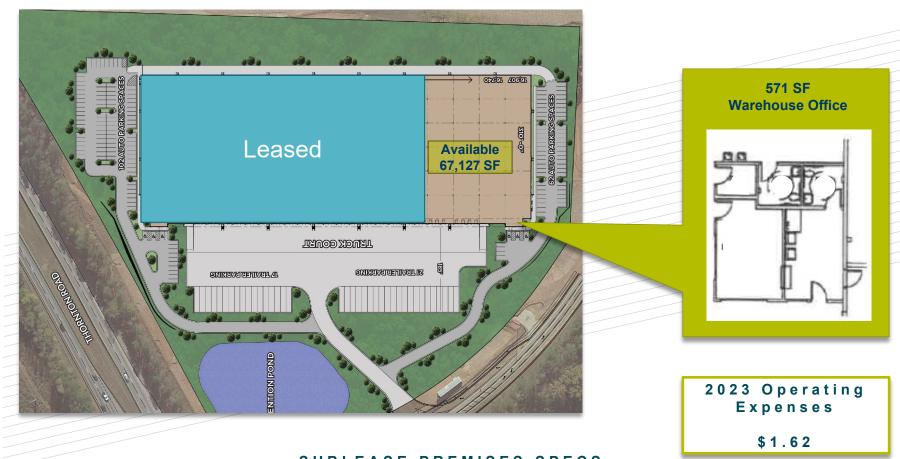

Sublandlord will construct a demising wall to separate the 67,127 square feet of sublease space (4 bays), which will be available July 1, 2023 through November 30, 2027

| SUBLEASE PREMISES SPEC | S |
|------------------------|---|
|------------------------|---|

| Building Size:   | 251,434 SF            |
|------------------|-----------------------|
| Space Available: | 67,127 SF             |
| Office Area:     | 571 SF w/ 2 restrooms |
| Clear Height:    | 32'                   |