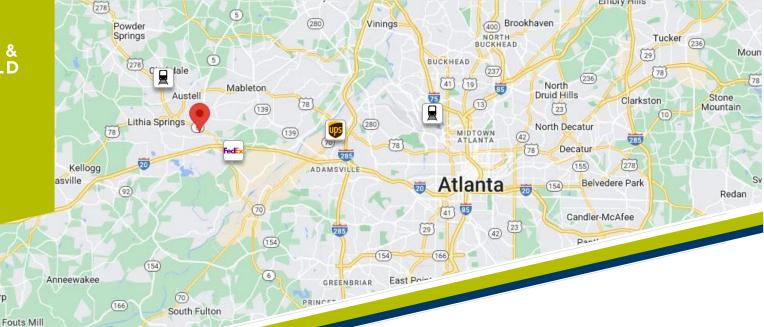

## **KEY DISTANCES**

II Arp

| 1 mi   | I-20                                       |
|--------|--------------------------------------------|
| 8 mi   | I-285                                      |
| 3 mi   | FedEx SmartPost                            |
| 9 mi   | UPS Distribution Facility                  |
| 5 mi   | Whitaker Yard Intermodal, Norfolk-Southern |
| 21 mi  | Inman Yard Intermodal, Norfolk-Southern    |
| 24 mi  | Fairburn Yard Intermodal, CSX              |
| 262 mi | Port of Savannah                           |