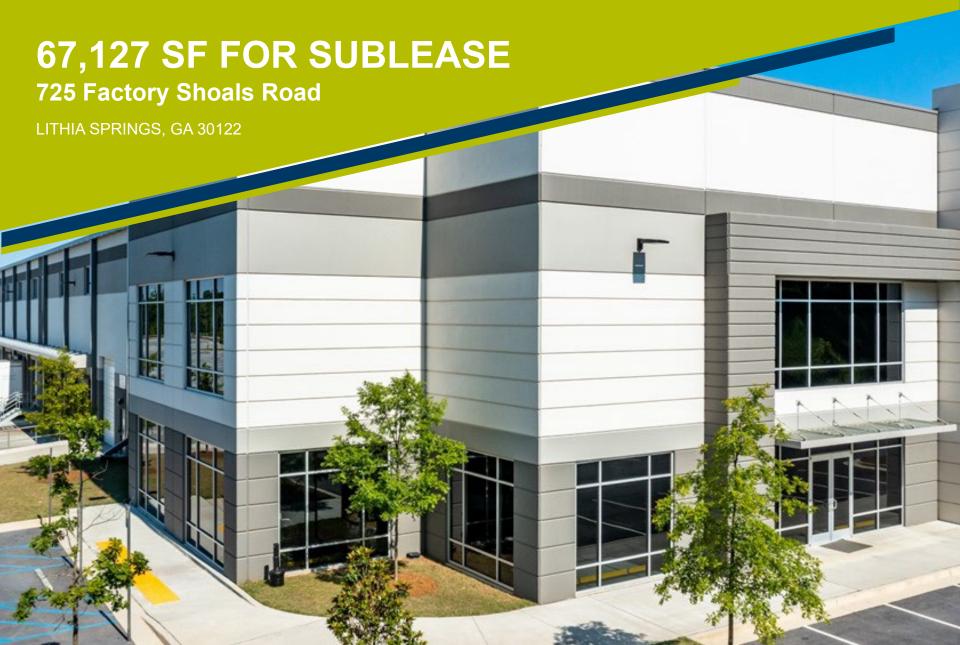

## 725 Factory Shoals Road

The property is strategically located just 1 mile from I-20 in Douglas County at the corner of Factory Shoals Road and Thornton Road. 725 Factory Shoals Road is a 251,434 square foot front-load warehouse/distribution building constructed in 2019.

Sublandlord will construct a demising wall to separate the 67,127 square feet of sublease space (4 bays), which will be available July 1, 2023 through November 30, 2027

| SUBLEASE PREMISES SPEC | S |
|------------------------|---|
|------------------------|---|