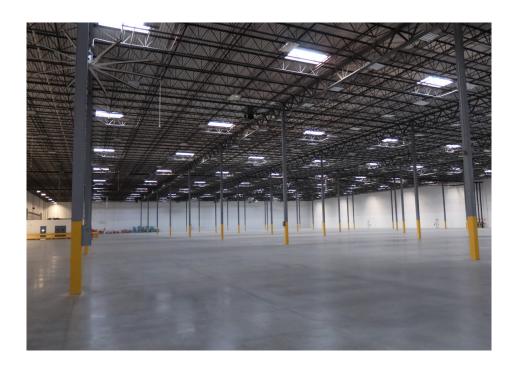

# 621 LINCOLN COUNTY PARKWAY EXTENSION LINCOLNTON, NC

FULL BUILDING SUBLEASE | 382,668 SF AVAILABLE