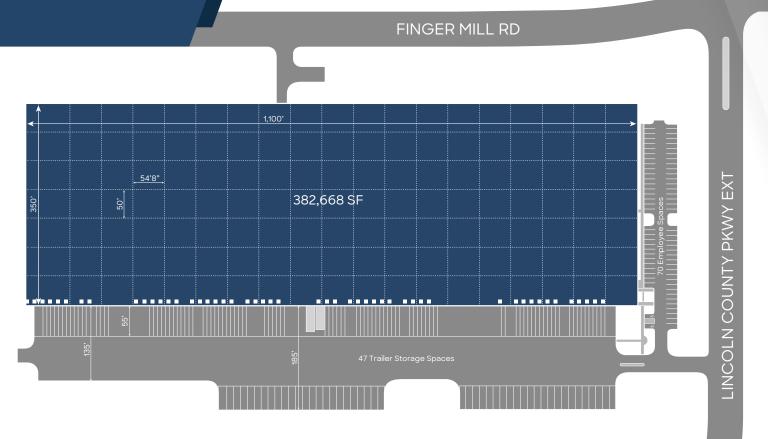

#### **SITE** PLAN

382,668 SF Available

**6 inches**Floor Thickness
Unreinforced Slab

**50** Dock Doors

**47** Trailer Parking

**4,110 SF**Conditioned Office

Clear Height MIN.

**Side** Load Configuration

2000 amps /277/480V Main Switch Board (expandable)

NÞ

**54' w x 50'd**Column Spacing

**ESFR** Sprinkler

**70** Auto Parking