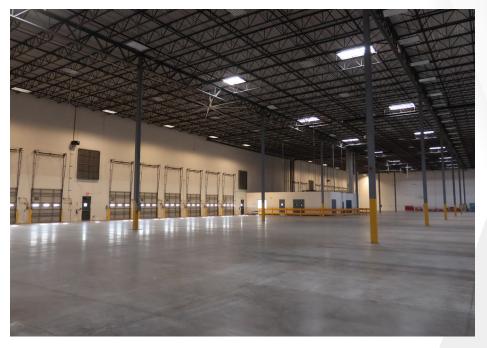

#### **SITE** PLAN

382,668 SF Available

**6 inches**Floor Thickness
Unreinforced Slab

**50** Dock Doors

**47** Trailer Parking

**4,110 SF**Conditioned Office

Clear Height MIN.

**Side** Load Configuration

2000 amps /277/480V Main Switch Board (expandable)

NÞ

**54' w x 50'd**Column Spacing

**ESFR** Sprinkler

**70** Auto Parking