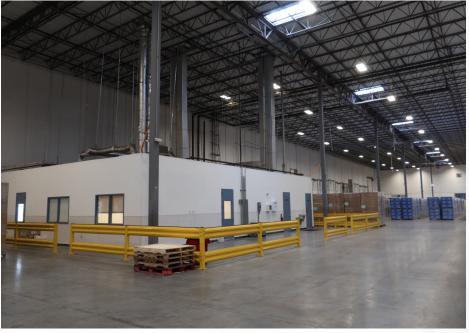

#### **SITE** PLAN

382,668 SF Available

**6 inches**Floor Thickness
Unreinforced Slab

**50** Dock Doors

**47** Trailer Parking

**4,110 SF**Conditioned Office

Clear Height MIN.

**Side** Load Configuration

2000 amps /277/480V Main Switch Board (expandable)

NÞ

**54' w x 50'd**Column Spacing

**ESFR** Sprinkler

**70** Auto Parking