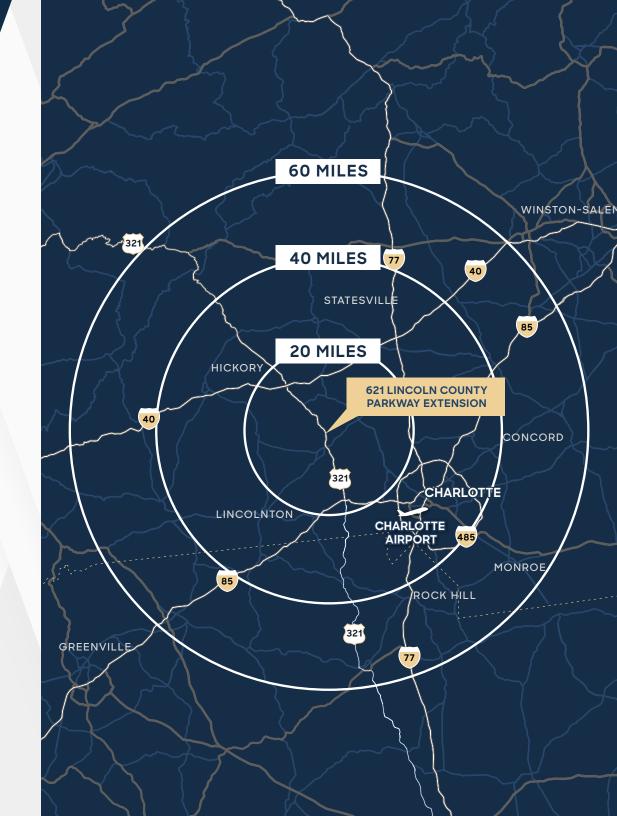

### **DRIVE** TIMES

|                      | MINUTES | MILES |
|----------------------|---------|-------|
| HWY 321              | 1       | 0.3   |
| I-40                 | 18      | 17.4  |
| I-85                 | 20      | 19.1  |
| I-77                 | 28      | 21.7  |
| I-485                | 30      | 27.4  |
| CHARLOTTE<br>AIRPORT | 35      | 35.4  |
| CHARLOTTE            | 43      | 40.0  |