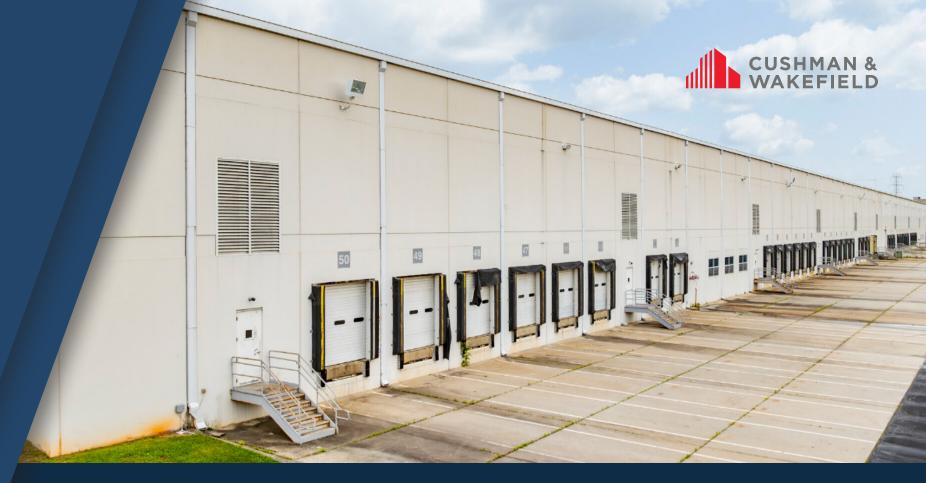

#### **SITE** PLAN

382,668 SF Available

**6 inches**Floor Thickness
Unreinforced Slab

**50** Dock Doors

**47** Trailer Parking

**4,110 SF**Conditioned Office

Clear Height MIN.

**Side** Load Configuration