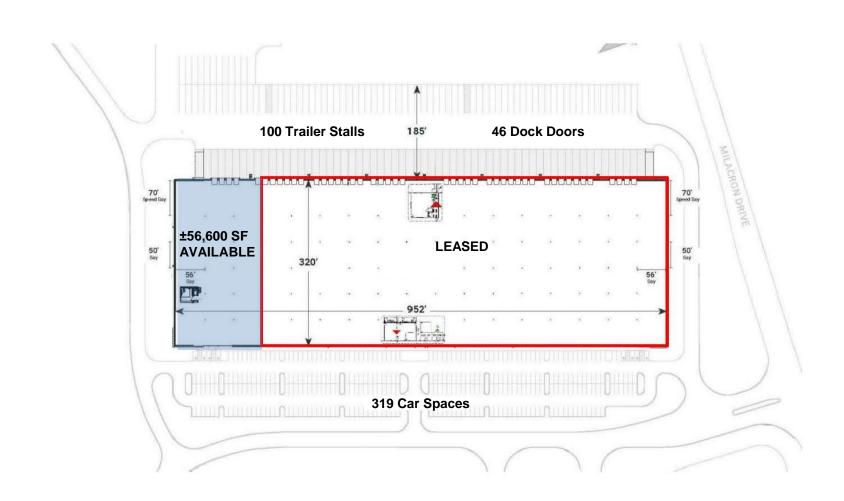

## PROPERTY FEATURES

BUILDING SIZE: ± 306,600 square feet

AVAILABLE SPACE: ±56,600 square feet

CLEAR HEIGHT: 36'

HVAC: 100%

DOCK DOORS: 6, 1 leveler

DRIVE-INS: 1

COLUMN SPACING: 56 feet wide x 50 feet deep

LIGHTING: LED

POWER: 4,000 amps, 480 volts,3 phase

SPRINKLER: ESFR

PARKING: 60 Auto Spaces

SUB-LEASE RATE: Call Broker for Details

## FOUNTAIN INN, SOUTH CAROLINA

Site Plan

Managing Broker, Senior Director +1 864 370 8193 kacie.jackson@cushwake.com

Senior Director +1 864 370 8190 elliott.fayssoux@cushwake.com

©2023 Cushman & Wakefield. All rights reserved. The material in this presentation has been prepared solely for information purposes and is strictly confidential. Any disclosure, use, copying or circulation of this presentation (or the information contained within it) is strictly prohibited, unless you have obtained Cushman & Wakefield's prior written consent. The views expressed in this presentation are the views of the author and do not necessarily reflect the views of Cushman & Wakefield. Neither this presentation nor any part of it shall form the basis of, or be relied upon in connection with any offer, or act as an inducement to enter into any contract or commitment whatsoever. NO REPRESENTATION OR WARRANTY IS GIVEN, EXPRESS OR IMPLIED, AS TO THE ACCURACY OF THE INFORMATION CONTAINED WITHIN THIS PRESENTATION, AND CUSHMAN & WAKEFIELD IS UNDER NO OBLIGATION TO SUBSEQUENTLY CORRECT IT IN THE EVENT OF ERRORS.