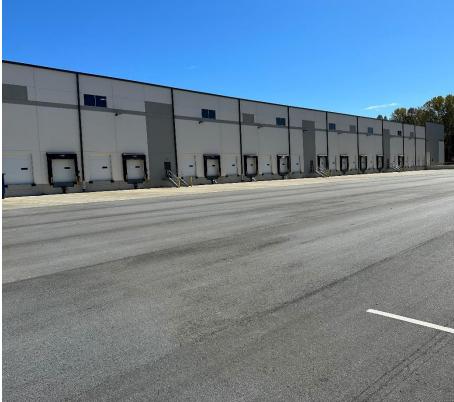

## PROPERTY FEATURES

BUILDING SIZE: ± 306,600 square feet

AVAILABLE SPACE: ±56,600 square feet

CLEAR HEIGHT: 36'

HVAC: 100%

DOCK DOORS: 6, 1 leveler

DRIVE-INS: 1

COLUMN SPACING: 56 feet wide x 50 feet deep

LIGHTING: LED

POWER: 4,000 amps, 480 volts,3 phase

SPRINKLER: ESFR

PARKING: 60 Auto Spaces

SUB-LEASE RATE: Call Broker for Details