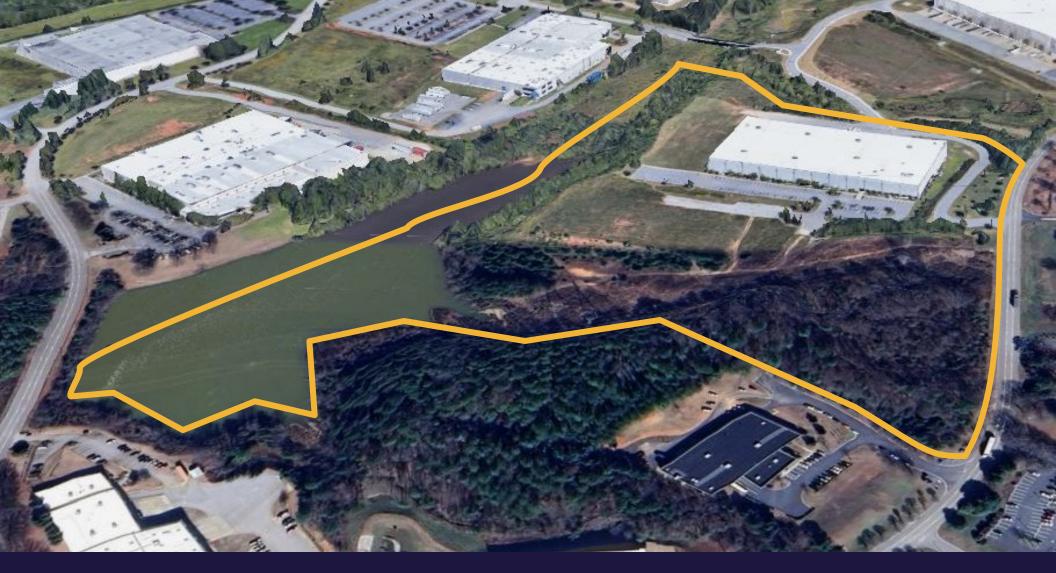

## // BUILDING INFO

BUILDING SIZE ±120,000 SF

**ACREAGE** ±37.08 AC

OFFICE SPACE ±10,000 SF

PARCELS 2

**CLEAR HEIGHT** 

28'-33'

DOCK DOORS