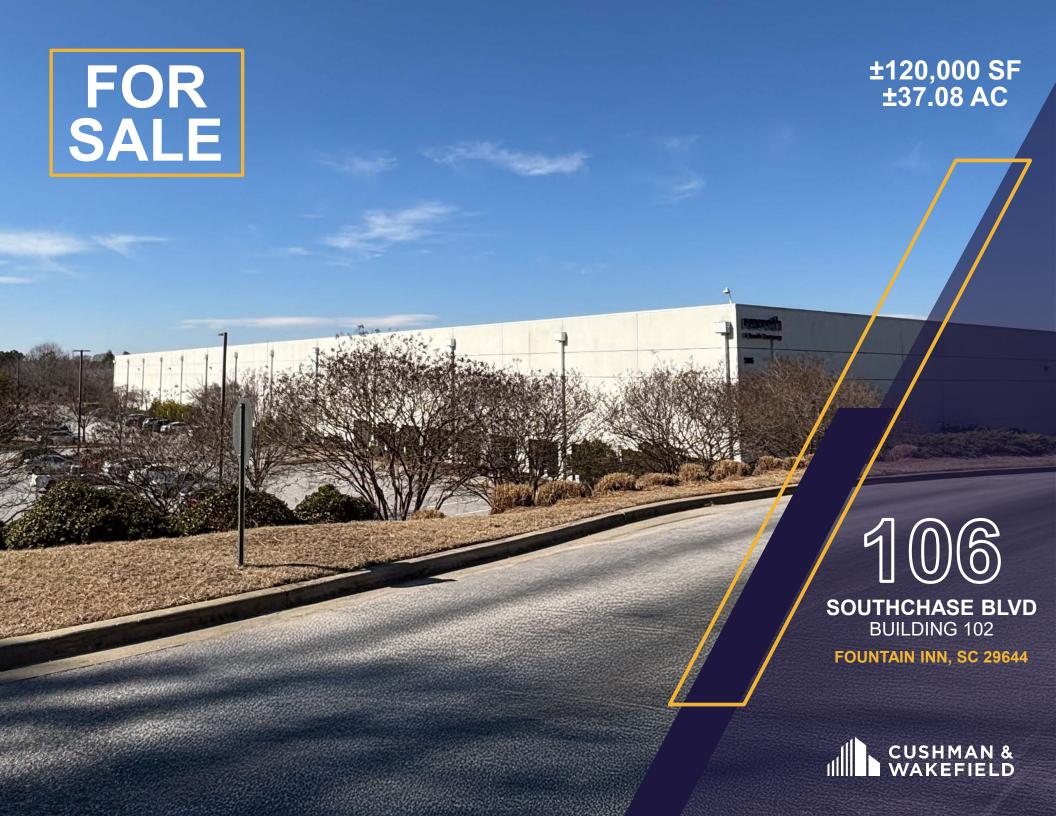

## // BUILDING INFO

BUILDING SIZE ±120,000 SF

**ACREAGE** ±37.08 AC

OFFICE SPACE ±10,000 SF

PARCELS 2

**CLEAR HEIGHT** 

28'-33'

DOCK DOORS

10

DRIVE-INS 2

COLUMN SPACING 40' x 50'

- Expansion Opportunity
- Signage Opportunity
- Trailer Parking
- ±137 Employee Parking Spaces
- ESFR sprinkler

- Fully air conditioned
- Fenced Truck Court
- LED and T5 lighting throughout plant
- 750 kva transformer