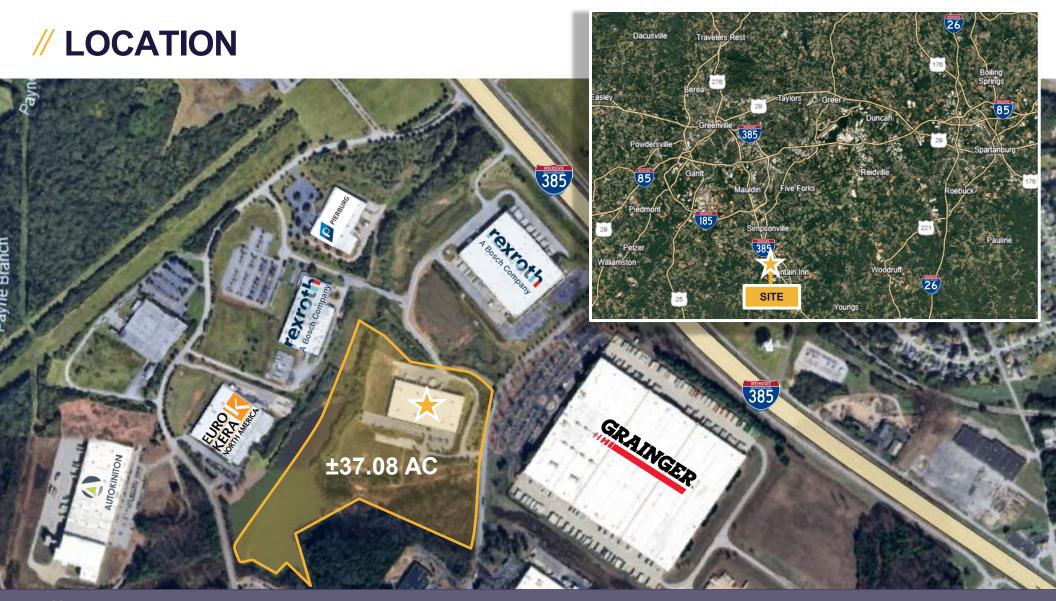

## // BUILDING INFO

BUILDING SIZE ±120,000 SF

**ACREAGE** ±37.08 AC

OFFICE SPACE ±10,000 SF

PARCELS 2

**CLEAR HEIGHT** 

28'-33'

DOCK DOORS