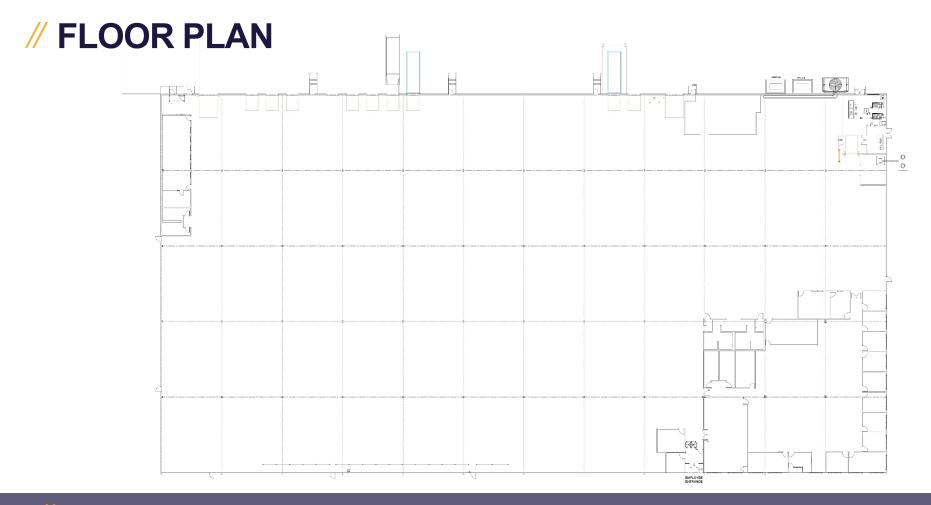

## // BUILDING INFO

BUILDING SIZE ±120,000 SF

**ACREAGE** ±37.08 AC

OFFICE SPACE ±10,000 SF

PARCELS 2

**CLEAR HEIGHT** 

28'-33'

DOCK DOORS

10

DRIVE-INS 2

COLUMN SPACING 40' x 50'

- Expansion Opportunity
- Signage Opportunity
- Trailer Parking
- ±137 Employee Parking Spaces
- ESFR sprinkler

- Fully air conditioned
- Fenced Truck Court
- LED and T5 lighting throughout plant
- 750 kva transformer