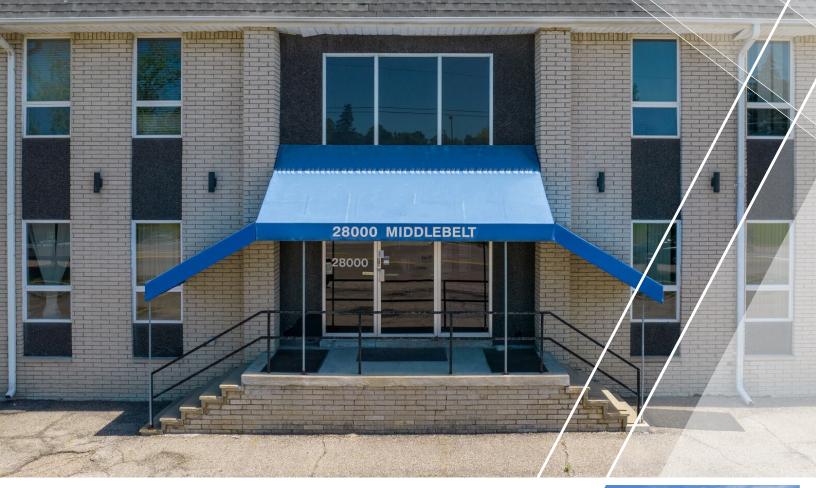

# 28000

10,864 SF FOR SALE MIDDLEBELT ROAD

FARMINGTON HILLS, MICHIGAN

## PROPERTY HIGHLIGHTS

- 10,864 SF For Sale
- Two story building with basement
- Situated on .78 acres
- 62 surface parking spaces
- Easily accessible to I-696
- Excellent visibility from
  Middlebelt and 12 Mile Road
- Asking price: \$600,000