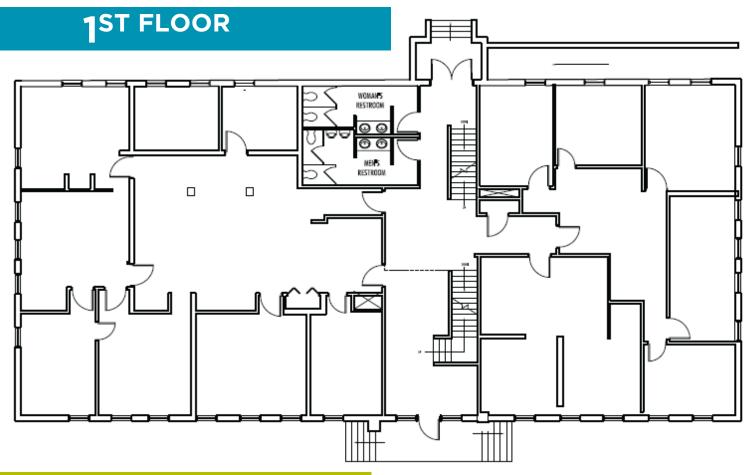

# 28000

10,864 SF FOR SALE MIDDLEBELT ROAD

FARMINGTON HILLS, MICHIGAN







# ABOUT THE BUILDING

## PROPERTY HIGHLIGHTS

- 10,864 SF For Sale
- Two story building with basement
- Situated on .78 acres
- 62 surface parking spaces
- Easily accessible to I-696
- Excellent visibility from
  Middlebelt and 12 Mile Road
- Asking price: \$600,000









## **FLOORPLANS**





### 2ND FLOOR







## BASEMENT





# LOCATION



#### 28000 Middlebelt, Farmington Hill AMENITY MAP

#### Restaurants Local and National Retailers Papa's Pizza & BBQ (1) Verizon 2 Jiang Nan Noodle House La Marsa (3) Target 6 0 Peterlins (4) Simon's Sundry Shop Savvy Sliders (5) OMEGA G Lena's Kitchen 6 6 ModInteractive Boneyard Bqq ⑦ K/E Electrical Supplies Ø Taco Bell A 9 Nicky D's Coney Island (9) T-Mobile Northville Sports Den (ii) Lakepoint Market 0 Hotels **Fitness Center** Extended Stav America 0 Southfield Stay Hotel 0 Hilton Garden Inn Detroit Planet Fitness 8 a HomeTowne Studios Southfield Anytime Fitness 0 4

- Ø Comfort Inn
- 6 Courtyard by Marriott Detroit
- 0 Tru by Hilton Novi Detroit
- Hampton Inn by Hilton Detroit 0
- The Kingsley Bloomfield Hills 0
- American Inn & Su