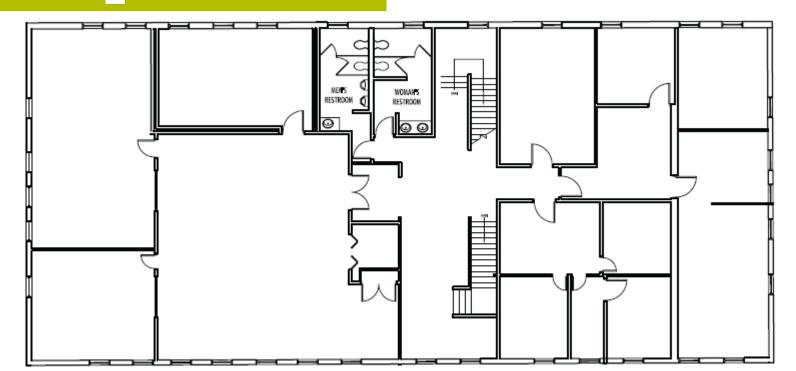

# 28000

10,864 SF FOR SALE MIDDLEBELT ROAD

FARMINGTON HILLS, MICHIGAN







# ABOUT THE BUILDING

## PROPERTY HIGHLIGHTS

- 10,864 SF For Sale
- Two story building with basement
- Situated on .78 acres
- 62 surface parking spaces
- Easily accessible to I-696
- Excellent visibility from
  Middlebelt and 12 Mile Road
- Asking price: \$600,000









## **FLOORPLANS**





### 2ND FLOOR







## BASEMENT





# LOCATION



#### 28000 Middlebelt, Farmington Hill AMENITY MAP

#### Restaurants Local and National Retailers Papa's Pizza & BBQ (1) Verizon 2 Jiang Nan Noodle House La Marsa (3) Target 6 0 Peterlins (4) Simon's Sundry Shop Savvy Sliders (5) OMEGA G Lena's Kitchen 6 6 ModInteractive Boneyard Bqq ⑦ K/E Electrical Supplies Ø Taco Bell A 9 Nicky D's Coney Island (9) T-Mobile Northville Sports Den (ii) Lakepoint Market 0 Hotels **Fitness Center** Extended Stav America 0 Southfield Stay Hotel 0 Hilton Garden Inn Detroit Planet Fitness 8 a HomeTowne Studios Southfield Anytime Fitness 0 4

- Ø Comfort Inn
- 6 Courtyard by Marriott Detroit
- 0 Tru by Hilton Novi Detroit
- Hampton Inn by Hilton Detroit 0
- The Kingsley Bloomfield Hills 0
- American Inn & Suites

- ② Eastgat