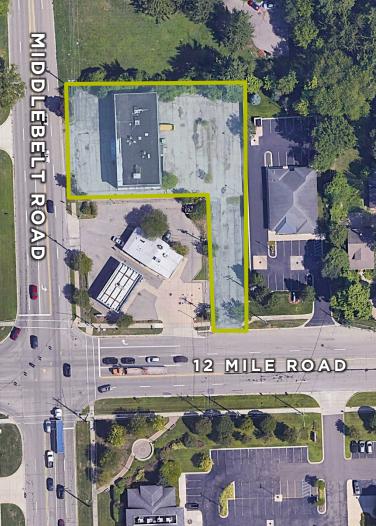

# LOCATION

## PROPERTY HIGHLIGHTS

- 10,864 SF For Sale
- Two story building with basement
- Situated on .78 acres
- 62 surface parking spaces
- Easily accessible to I-696
- Excellent visibility from
  Middlebelt and 12 Mile Road
- Asking price: \$600,000