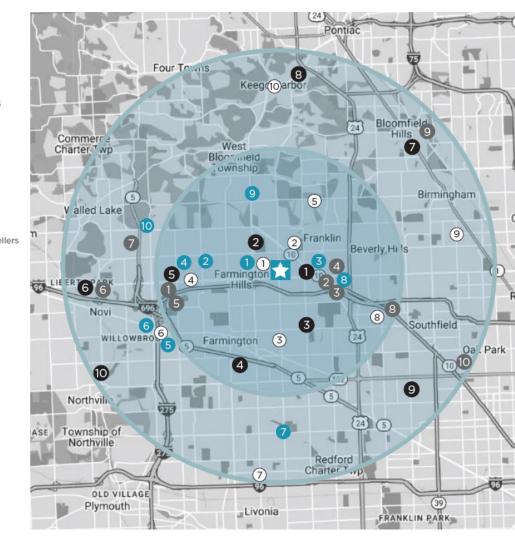

#### 28000 Middlebelt, Farmington Hill AMENITY MAP

#### Restaurants Local and National Retailers Papa's Pizza & BBQ (1) Verizon 2 Jiang Nan Noodle House La Marsa (3) Target 6 0 Peterlins (4) Simon's Sundry Shop Savvy Sliders (5) OMEGA G Lena's Kitchen 6 6 ModInteractive Boneyard Bqq ⑦ K/E Electrical Supplies Ø Taco Bell A 9 Nicky D's Coney Island (9) T-Mobile Northville Sports Den (ii) Lakepoint Market 0 Hotels **Fitness Center** Extended Stav America 0 Southfield Stay Hotel 0 Hilton Garden Inn Detroit Planet Fitness 8 a HomeTowne Studios Southfield Anytime Fitness 0 4

- Ø Comfort Inn
- 6 Courtyard by Marriott Detroit
- 0 Tru by Hilton Novi Detroit
- Hampton Inn by Hilton Detroit 0
- The Kingsley Bloomfield Hills 0
- American Inn & Suites

- ② Eastgate Shopping Center (a) Barnes & Noble College Booksellers Studio88 Pole Fitness Farmington Family YMCA
  - **Crunch Fitness**
  - G
  - 6 Mid American Fitness
  - My Time Women Fitness 0
  - Franklin Athletic Club 8
- 9 CelyFit
- Motiv8 Fitness