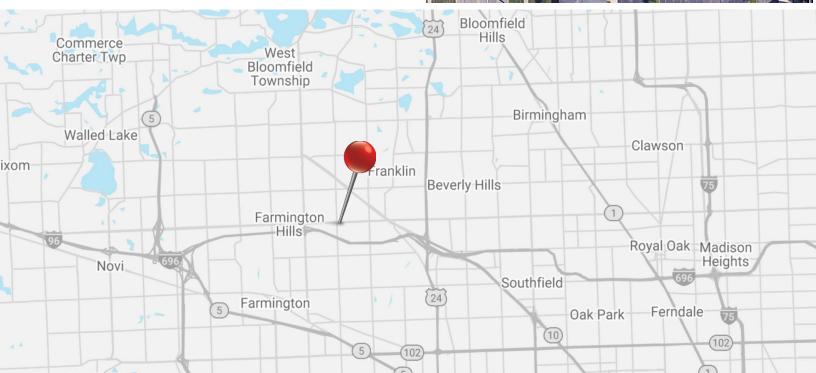

# 28000

10,864 SF FOR SALE MIDDLEBELT ROAD

FARMINGTON HILLS, MICHIGAN







# ABOUT THE BUILDING

## PROPERTY HIGHLIGHTS

- 10,864 SF For Sale
- Two story building with basement
- Situated on .78 acres
- 62 surface parking spaces
- Easily accessible to I-696
- Excellent visibility from
  Middlebelt and 12 Mile Road
- Asking price: \$600,000









## **FLOORPLANS**





### 2ND FLOOR







## BASEMENT





# LOCATION



#### 28000 Middlebelt, Farmington Hill AMENITY MAP

#### Restaurants Local and National Retailers Papa's Pizza & BBQ (1) Verizon 2 Jiang Nan Noodle House La Marsa (3) Target 6 0 Peterlins (4) Simon's Sundry Shop Savvy Sliders (5) OMEGA G Lena's Kitchen 6 6 ModInteractive Boneyard Bqq ⑦ K/E Electrical Supplies Ø Taco Bell A 9 Nicky D's Coney Island (9) T-Mobile Northville Sports Den (ii) Lakepoint Market 0 Hotels **Fitness Center** Extended Stav America 0 Southfield Stay Hotel 0 Hilton Garden Inn Detroit Planet Fitness 8 a HomeTowne Studios Southfield Anytime Fitness 0 4

- Ø Comfort Inn
- 6 Courtyard by Marriott Detroit
- 0 Tru by Hilton Novi Detroit
- Hampton Inn by Hilton Detroit 0
- The Kingsley Bloomfield Hi