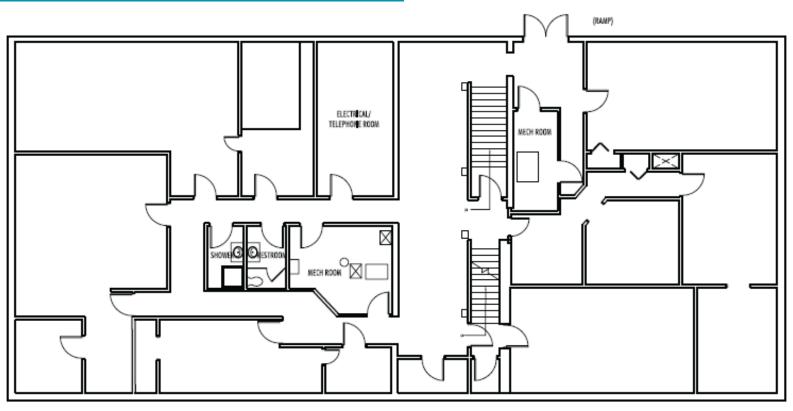

# 28000

10,864 SF FOR SALE MIDDLEBELT ROAD

FARMINGTON HILLS, MICHIGAN







# ABOUT THE BUILDING

## PROPERTY HIGHLIGHTS

- 10,864 SF For Sale
- Two story building with basement
- Situated on .78 acres
- 62 surface parking spaces
- Easily accessible to I-696
- Excellent visibility from
  Middlebelt and 12 Mile Road
- Asking price: \$600,000









## **FLOORPLANS**





### 2ND FLOOR







## BASEMENT





# LOCATION



#### 28000 Middlebelt, Farmington Hill AMENITY MAP

#### Restaurants Local and National Retailers Papa's Pizza & BBQ (1) Verizon 2 Jiang Nan Noodle House La Marsa (3) Target 6 0 Peterlins (4) Simon's Sundry Shop Savvy Sliders (5) OMEGA G Lena's Kitchen 6 6 ModInteractive Boneyard Bqq ⑦ K/E Electrical Supplies Ø Taco Bell A 9 Nicky D's Coney Island (9) T-Mobile Northville Sports Den (ii) Lakepoint Market 0 Hotels **Fitness Center** Extended Stav America 0 Southfield Stay Hotel 0 Hilton Garden Inn Detroit Planet Fitness 8 a HomeTowne Studios Southfield Anytime Fitness 0 4

- Ø Comfort Inn
- 6 Courtyard by Marriott Detroit
- 0 Tru by Hilton Novi Detroit
- Hampton Inn by Hilton Detroit 0
- The Kingsley Bloomfield Hills 0
- American Inn & Suites

- ② Eastgate Shopping Center (