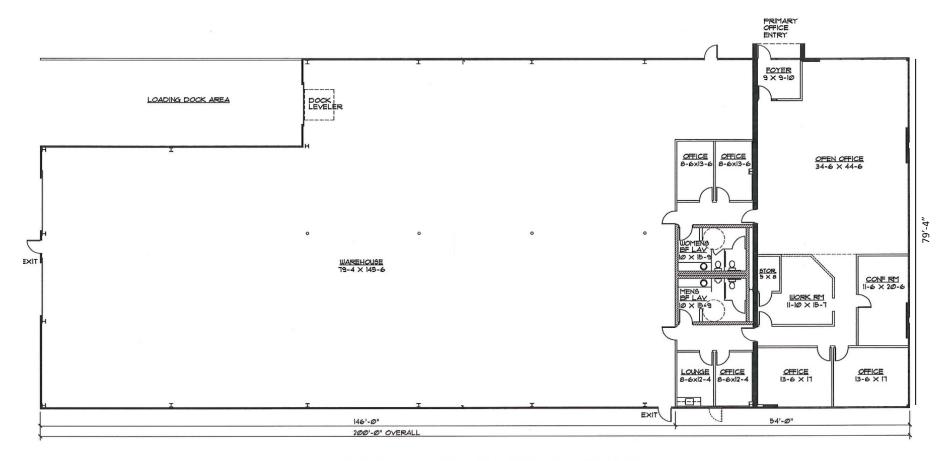

## **OFFICE AREA HIGHLIGHTS**

- · Large open office/ show room area
- · Six private offices
- Conference room
- Break room

## **#FLOOR PLAN**

UNIT # 12 - AVAILABLE FOR LEASE PLAN

0 5 10 20 DIMENSIONS APPROXIMATED/