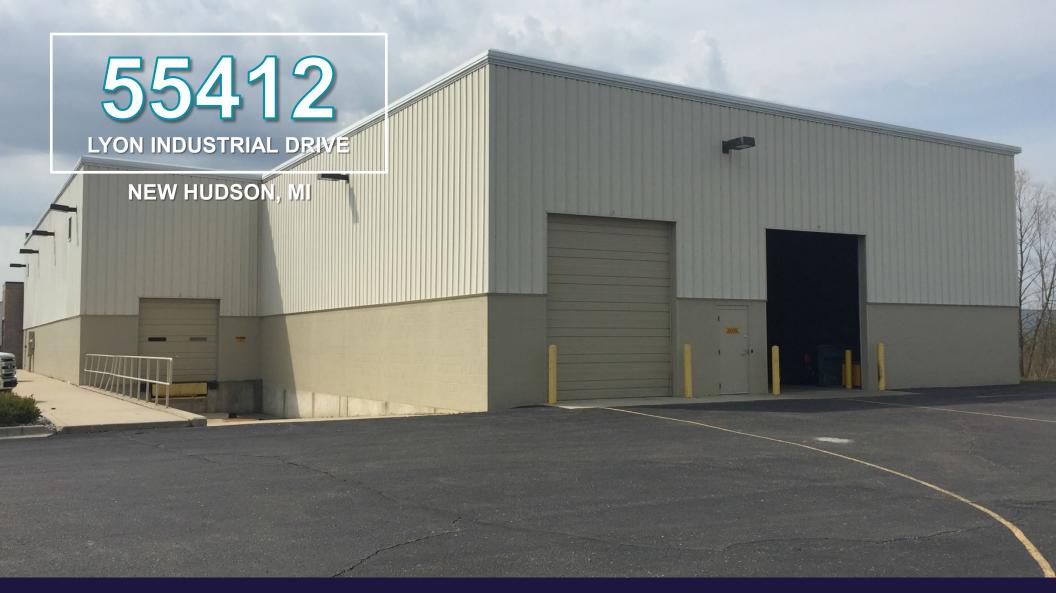

## // PROPERTY DETAILS

| Building Size:                   | 14,800 SF                                       |
|----------------------------------|-------------------------------------------------|
| Office Size:                     | 3,700 SF                                        |
| Site Area:                       | 1.39 Acres                                      |
| Year Built:                      | 2001                                            |
| Parcel ID:                       | 21-03-402-022                                   |
| Clear Height:                    | 21'                                             |
| Loading Docks:                   | One (1) with leveler                            |
| Drive-Ins:                       | Two (2) (12'x14')                               |
| Auto Parking:                    | 27 surface spaces                               |
| Construction:                    | Masonry and insulated steel panels              |
| Roof:                            | Standing metal seam/ EPDM                       |
| Floor:                           | 6" reinforced                                   |
| Power:                           | 10000amp/480v/3p                                |
| Sprinkler:                       | No                                              |
| HVAC:                            | Radiant heat<br>Exhaust fans in shop/ warehouse |
| Air Lines:                       | No                                              |
| Lighting:                        | LED                                             |
| Zoning:                          | I-2: Light Industrial District                  |
| Asking Price:                    | Contact Broker                                  |
| Lease Rate:                      | \$8.95/SF NNN                                   |
| Taxes and Insurance (2024 est.): | \$1.15/SF and \$0.31/SF                         |
|                                  |                                                 |