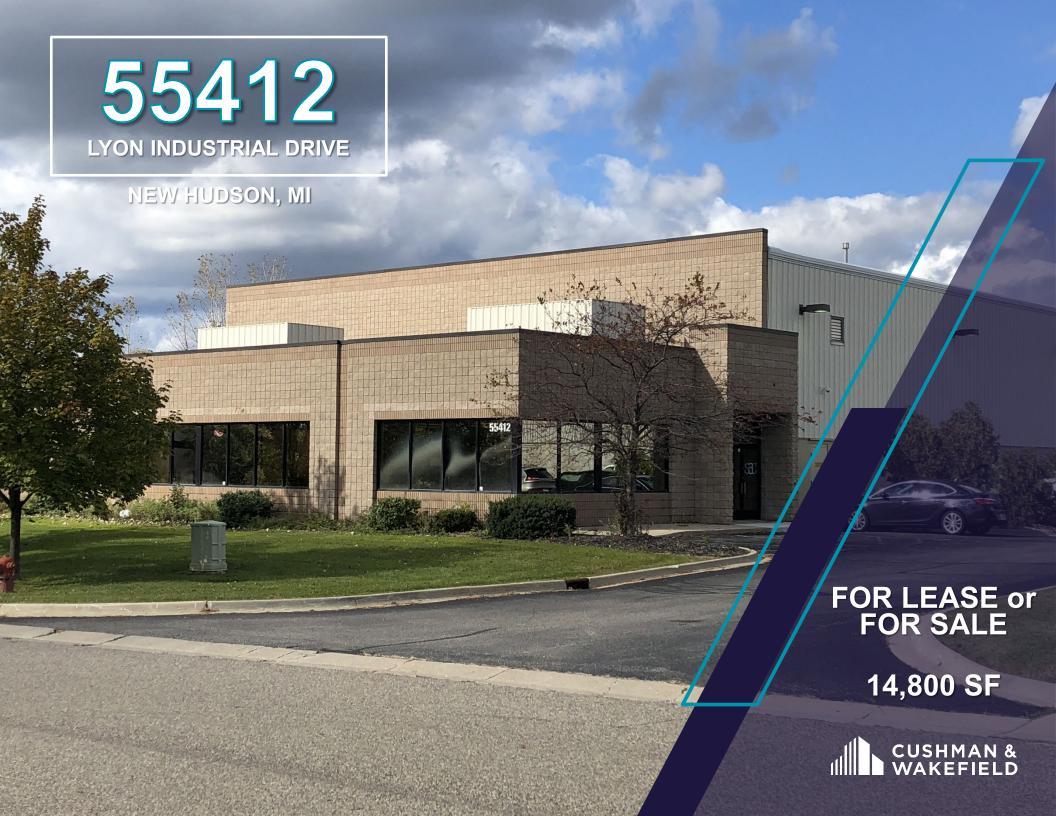

## // PROPERTY DETAILS

| Building Size:                   | 14,800 SF                                       |
|----------------------------------|-------------------------------------------------|
| Office Size:                     | 3,700 SF                                        |
| Site Area:                       | 1.39 Acres                                      |
| Year Built:                      | 2001                                            |
| Parcel ID:                       | 21-03-402-022                                   |
| Clear Height:                    | 21'                                             |
| Loading Docks:                   | One (1) with leveler                            |
| Drive-Ins:                       | Two (2) (12'x14')                               |
| Auto Parking:                    | 27 surface spaces                               |
| Construction:                    | Masonry and insulated steel panels              |
| Roof:                            | Standing metal seam/ EPDM                       |
| Floor:                           | 6" reinforced                                   |
| Power:                           | 10000amp/480v/3p                                |
| Sprinkler:                       | No                                              |
| HVAC:                            | Radiant heat<br>Exhaust fans in shop/ warehouse |
| Air Lines:                       | No                                              |
| Lighting:                        | LED                                             |
| Zoning:                          | I-2: Light Industrial District                  |
| Asking Price:                    | Contact Broker                                  |
| Lease Rate:                      | \$8.95/SF NNN                                   |
| Taxes and Insurance (2024 est.): | \$1.15/SF and \$0.31/SF                         |
|                                  |                                                 |