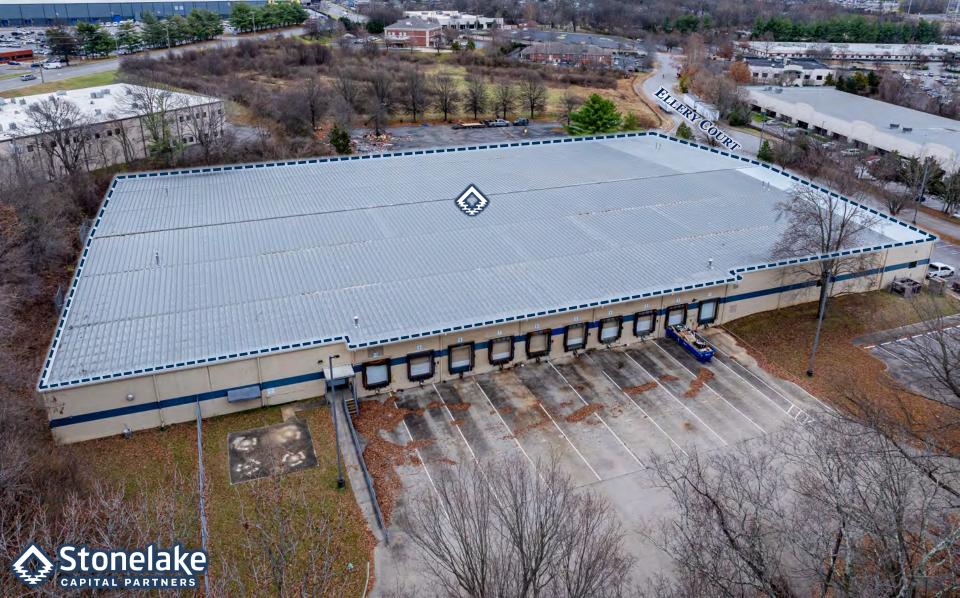

83,007 SF AVAILABLE 230 Ellery Court Nashville, Tennessee

### **BUILDING INFO**

- 83,007-SF WAREHOUSE
- 3,038-SF NEWLY CONSTRUCTED OFFICE
- 20'-22' CLEAR HEIGHT
- 10 DOCK HIGH DOORS
- 60' (L) x 30' (W) COLUMN SPACING
- 2,000 AMP, 480/277V, 3-PHASE POWER
- FENCED & SECURED ACCESS
- 65 EMPLOYEE PARKING SPACES
- 0.5 MILES TO BNA
- 5.4 MILES TO DOWNTOWN NASHVILLE
- IMMEDIATE OCCUPANCY