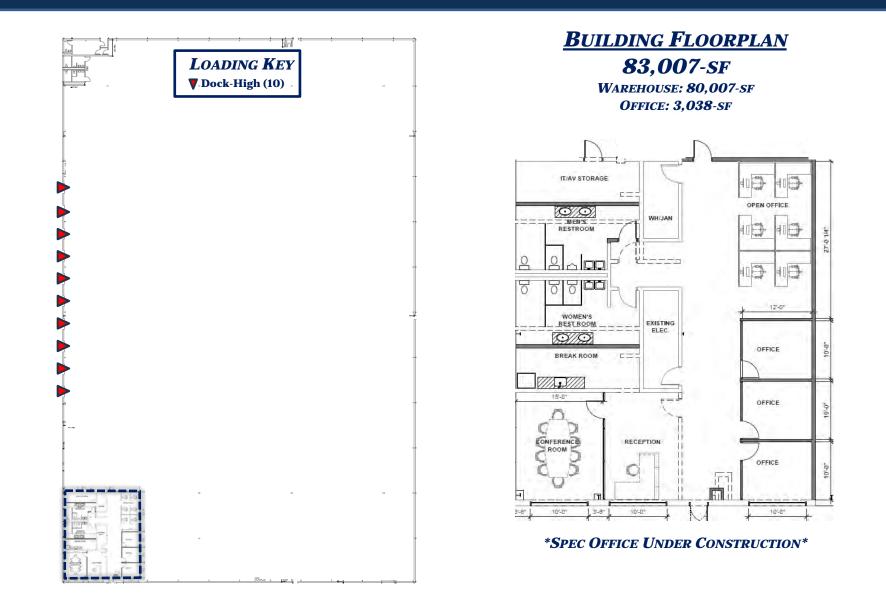

### **BUILDING INFO**

- 83,007-SF WAREHOUSE
- 3,038-SF NEWLY CONSTRUCTED OFFICE
- 20'-22' CLEAR HEIGHT
- 10 DOCK HIGH DOORS
- 60' (L) x 30' (W) COLUMN SPACING
- 2,000 AMP, 480/277V, 3-PHASE POWER
- FENCED & SECURED ACCESS
- 65 EMPLOYEE PARKING SPACES
- 0.5 MILES TO BNA
- 5.4 MILES TO DOWNTOWN NASHVILLE
- IMMEDIATE OCCUPANCY

#### SAMPLE SPEC OFFICE - INFORMATION

- +/- 3,038-SF BRAND NEW OFFICE SPACE
- CONSTRUCTION TO BE COMPLETE Q2 2025
- THREE (3) PRIVATE OFFICES
- ONE (1) STORAGE ROOM
- Two (2) New Office Restrooms
- Two (2) WAREHOUSE RESTROOMS