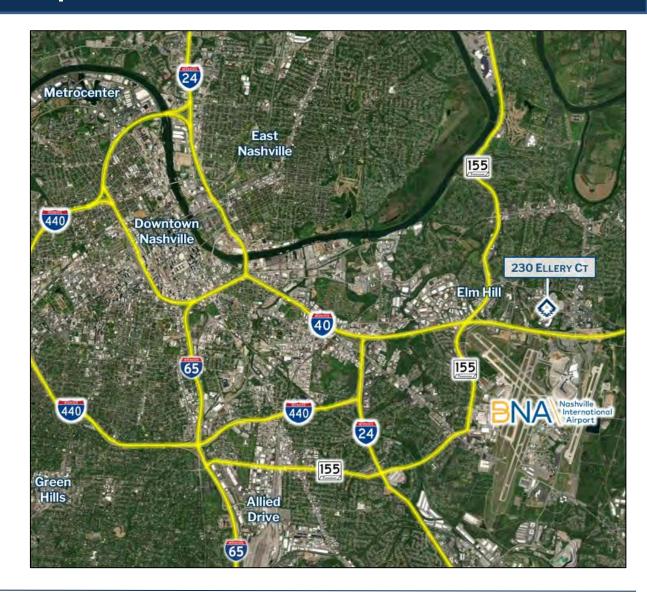

### **BUILDING INFO**

- 83,007-SF WAREHOUSE
- 3,038-SF NEWLY CONSTRUCTED OFFICE
- 20'-22' CLEAR HEIGHT
- 10 DOCK HIGH DOORS
- 60' (L) x 30' (W) COLUMN SPACING
- 2,000 AMP, 480/277V, 3-PHASE POWER
- FENCED & SECURED ACCESS
- 65 EMPLOYEE PARKING SPACES
- 0.5 MILES TO BNA
- 5.4 MILES TO DOWNTOWN NASHVILLE
- IMMEDIATE OCCUPANCY