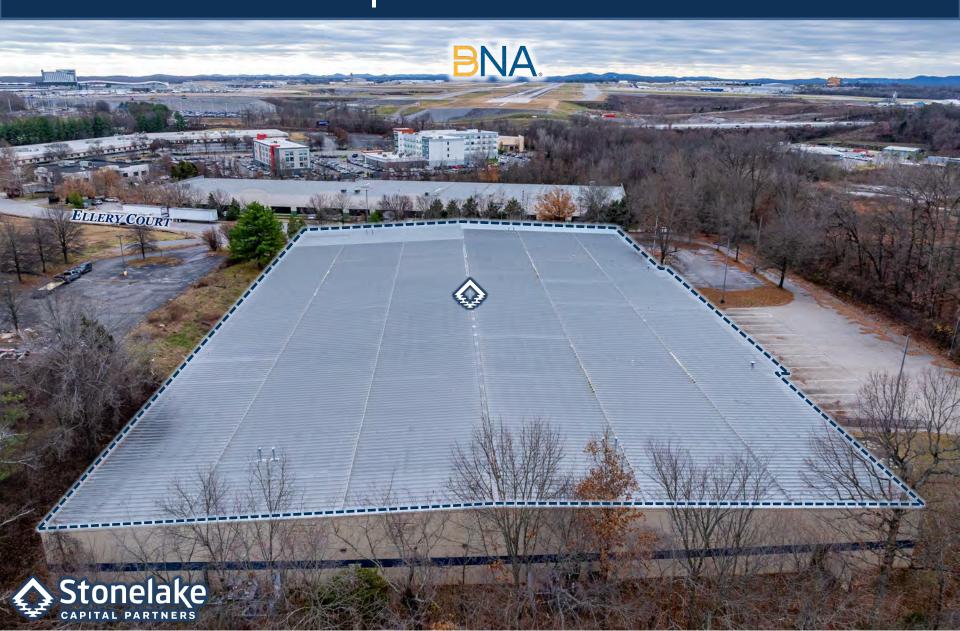

### **BUILDING INFO**

- 83,007-SF WAREHOUSE
- 3,038-SF NEWLY CONSTRUCTED OFFICE
- 20'-22' CLEAR HEIGHT
- 10 DOCK HIGH DOORS
- 60' (L) x 30' (W) COLUMN SPACING
- 2,000 AMP, 480/277V, 3-PHASE POWER
- FENCED & SECURED ACCESS
- 65 EMPLOYEE PARKING SPACES
- 0.5 MILES TO BNA
- 5.4 MILES TO DOWNTOWN NASHVILLE
- IMMEDIATE OCCUPANCY

83,007 SF AVAILABLE 230 Ellery Court Nashville, Tennessee