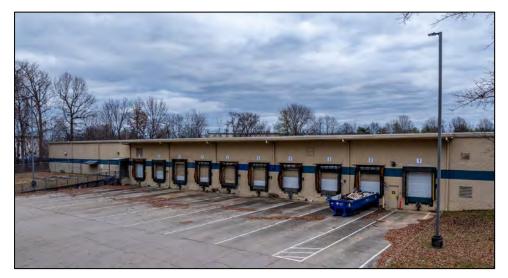

83,007 SF AVAILABLE 230 Ellery Court Nashville, Tennessee

**ROYAL PARKWAY** 

83,007 SF AVAILABLE 230 Ellery Court Nashville, Tennessee

#### **SPACE FOR LEASE | INFORMATION**

- 83,007 SF BUILDING AVAILABLE
- 3,038 SF Newly Constructed Office
- 20-22' CLEAR HEIGHT
- 10 DOCK HIGH DOORS
- New TPO Roof (Underway)
- WAREHOUSE WHITEBOX (UNDERWAY)
- EXTERIOR MAKE-READY (UNDERWAY)
- NEW DOCK PACKAGES / SHELTERS
- 2,000 AMP, 480/277V, 3-PHASE POWER
- SECURED PARKING & LOADING AREA
- 65 EMPLOYEE PARKING SPACES
- 0.5 MILES TO BNA
- IMMEDIATE OCCUPANCY

### **BUILDING INFO**

- 83,007-SF WAREHOUSE
- 3,038-SF NEWLY CONSTRUCTED OFFICE
- 20'-22' CLEAR HEIGHT
- 10 DOCK HIGH DOORS
- 60' (L) x 30' (W) COLUMN SPACING
- 2,000 AMP, 480/277V, 3-PHASE POWER
- FENCED & SECURED ACCESS
- 65 EMPLOYEE PARKING SPACES
- 0.5 MILES TO BNA
- 5.4 MILES TO DOWNTOWN NASHVILLE
- IMMEDIATE OCCUPANCY