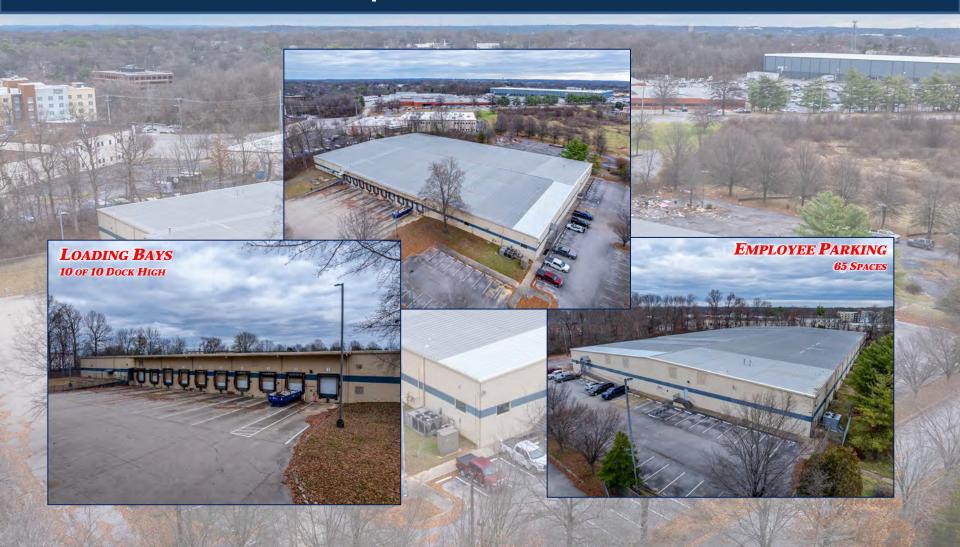

#### **SPACE FOR LEASE | INFORMATION**

- 83,007 SF BUILDING AVAILABLE
- 3,038 SF Newly Constructed Office
- 20-22' CLEAR HEIGHT
- 10 DOCK HIGH DOORS
- New TPO Roof (Underway)
- WAREHOUSE WHITEBOX (UNDERWAY)
- EXTERIOR MAKE-READY (UNDERWAY)
- NEW DOCK PACKAGES / SHELTERS
- 2,000 AMP, 480/277V, 3-PHASE POWER
- SECURED PARKING & LOADING AREA
- 65 EMPLOYEE PARKING SPACES
- 0.5 MILES TO BNA
- IMMEDIATE OCCUPANCY

### **BUILDING INFO**

- 83,007-SF WAREHOUSE
- 3,038-SF NEWLY CONSTRUCTED OFFICE
- 20'-22' CLEAR HEIGHT
- 10 DOCK HIGH DOORS
- 60' (L) x 30' (W) COLUMN SPACING
- 2,000 AMP, 480/277V, 3-PHASE POWER
- FENCED & SECURED ACCESS
- 65 EMPLOYEE PARKING SPACES
- 0.5 MILES TO BNA
- 5.4 MILES TO DOWNTOWN NASHVILLE
- IMMEDIATE OCCUPANCY