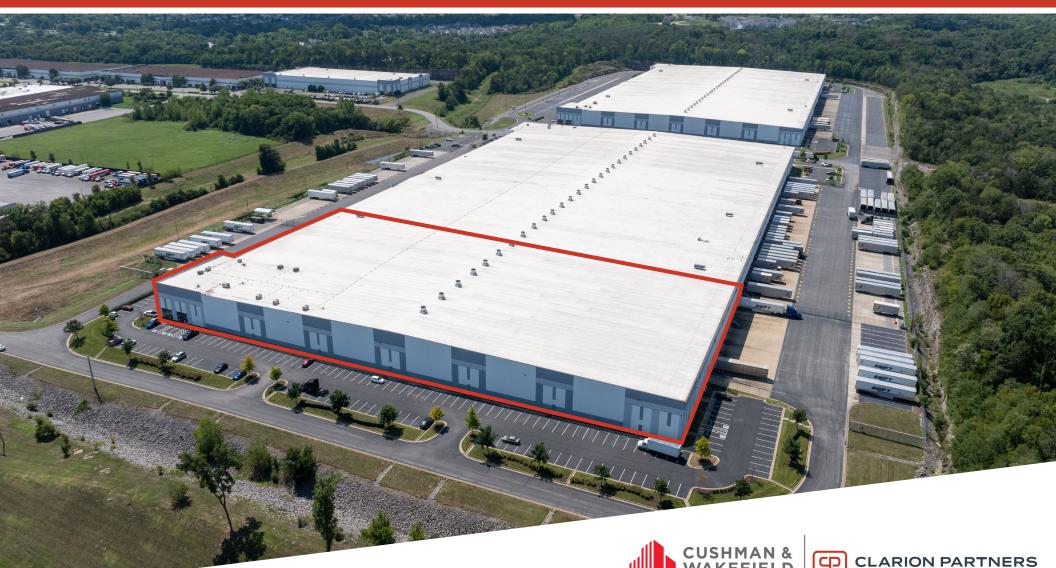

# FOR LEASE

CentrePointe - Building A

7001 CentrePointe Way & Waldron Rd La Vergne, TN 37086

189,048 SF - Available Now

## CentrePointe - Building A

**DISTRIBUTION PARK** 