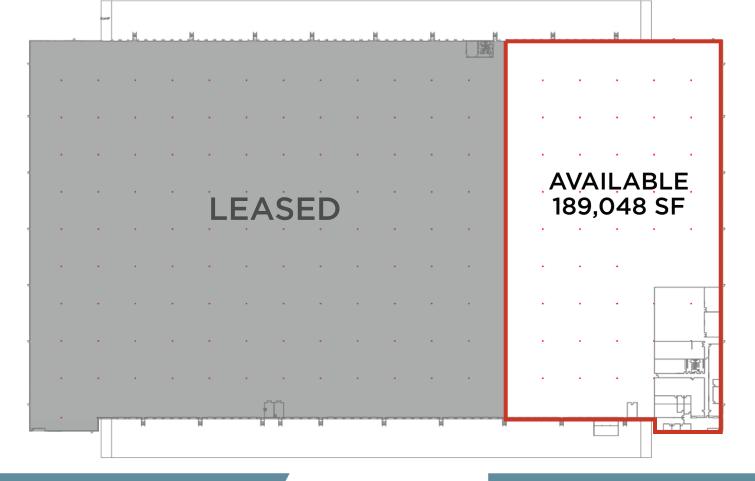

# FOR LEASE

CentrePointe - Building A

7001 CentrePointe Way & Waldron Rd La Vergne, TN 37086

189,048 SF - Available Now

### **BUILDING A SPECIFICATIONS**

| Available SF      | 189,048 SF                                                    |
|-------------------|---------------------------------------------------------------|
| Date Available    | Immediate                                                     |
| Total Building SF | 601,520 SF                                                    |
| Office SF         | 22,365 SF                                                     |
| Column Spacing    | 50' x 52' (60' Speedbay)                                      |
| Clear Height      | 32'                                                           |
| Electric          | 1600 amp; 480/277 3-phase                                     |
| Truck Court       | 185' Truck Court; 60' Concrete Truck Apron                    |
| Parking           | 171 car parks / 30 trailer parks                              |
| Dock Doors        | 24 (21 with levelers, screens, seals, lights, and dock locks) |
| Drive-in Ramps    | 2                                                             |