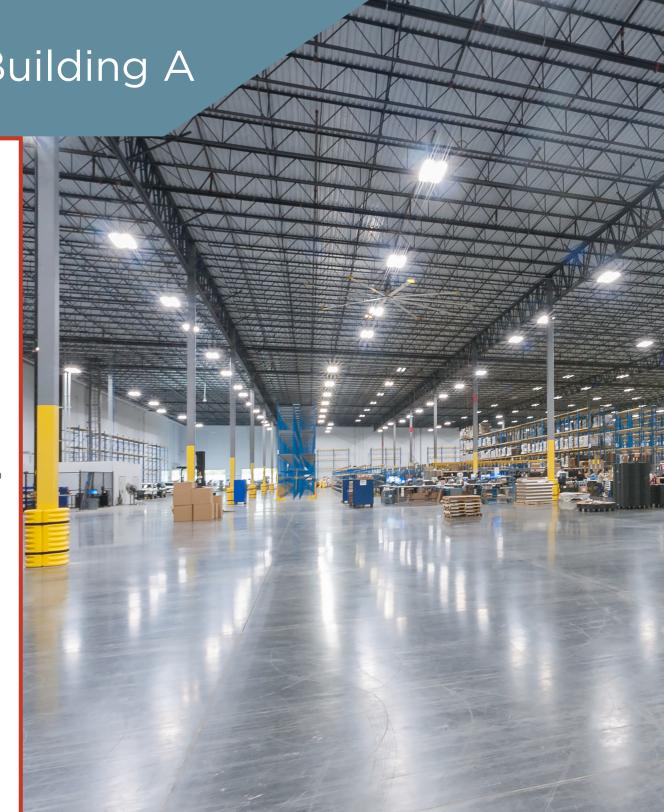

## PROPERTY FEATURES

CONFIGURATION

**CONSTRUCTION** 

TYPE

FLOORS

ROOF

SPRINKLER SYSTEM

**LIGHTING** 

**HEATING** 

VENTILATION

Rear-load

Concrete tilt-wall

7" non-reinforced; 4000 psi; sealed

Single-ply; 45 Mil-TPO;

R-15 Insulation

ESFR sprinkler system

LED (25 F.C. AFF) with sensors

Cambridge high-efficiency space

heaters

Roof mounted exhaust fans (3

air-changes minimum)

CentrePointe - Building A
DISTRIBUTION PARK

**CLASS A** Master-planned Industrial Distribution Park