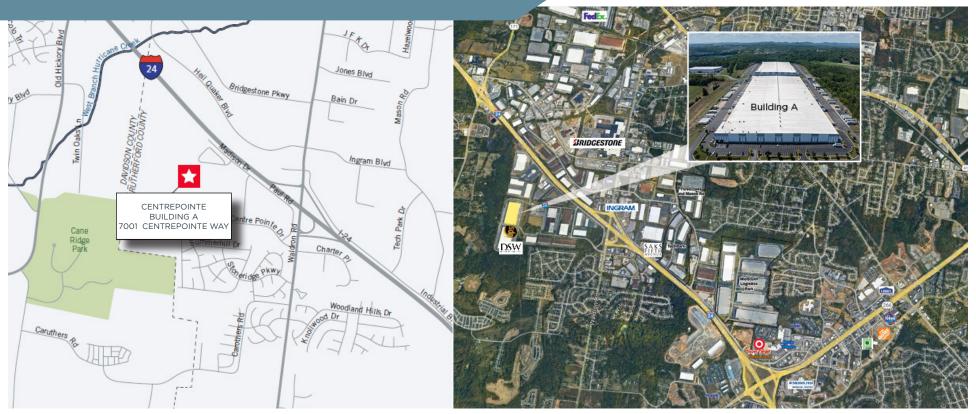

**EXCELLENT ACCESS TO I-24**One turn off of the interstate

**15 MINUTES** to Nashville International Airport

**PRIME LOGISTICS LOCATION** Waldron Road and I-24

**ZONED I-2 INDUSTRIAL** 

**AMPLE LOCAL AMENITIES**Hotels, Shopping, Restaurants