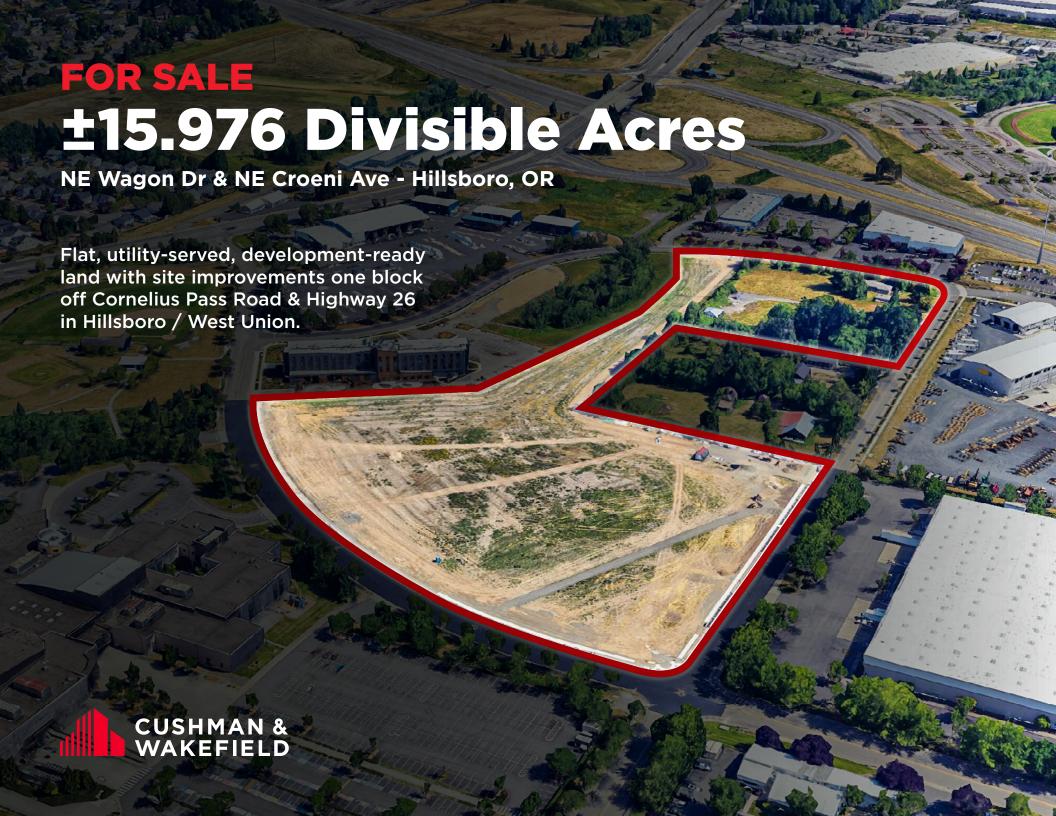

## **PROPERTY HIGHLIGHTS**

**LAND AREA** ±15.976 Total Acres (±695,914.56 SF)

**DIVISIBILITY** Divisible down to ±1.705 Acres

**TOPOGRAPHY** Flat

**CONDITION** Grass / Scraped

**IMPROVEMENTS** Fully utility served with curbs, gutters,

sidewalks and lights - including multiple

curb-cuts

**ZONING** I-P "Industrial Park" (City of Hillsboro)

**POTENTIAL USE** Uses include: service, outdoor storage,

production, warehouse, wholesale, etc

Limited & Conditional commercial uses include: lodging, education, recreation,

storage, office, etc

**INCENTIVES** Enterprise Zone Program (Link)

PRICING Call for Pricing or Discuss

**Build-to-Suit Opportunities** 

Located just off Highway 26 between popular NE Cornelius Pass Road and Brookwood Parkway exits / on-off ramps.

This desirable series of adjacent vacant lots allow for a variety of potential uses via either large scale development or several smaller divisible uses.

Flexible zoning and Enterprise Zone incentives welcome a number of possible tenants or owner/users. Popular neighbors like Century High School, DEQ and the new Cedar Tree Hotel drive high traffic counts and excellent visibility from all fronts.