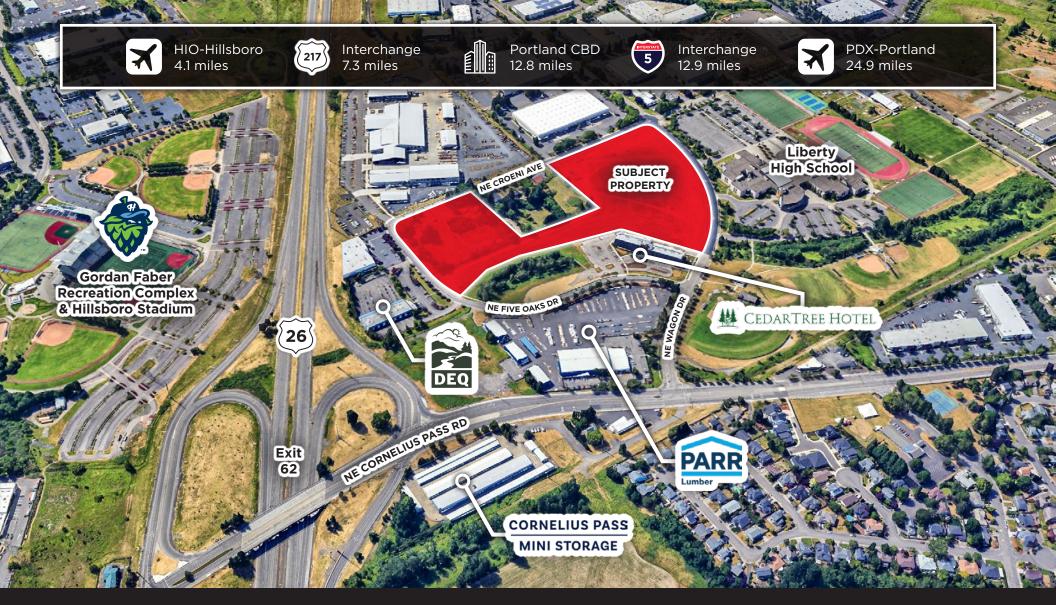

This desirable series of adjacent vacant lots allow for a variety of potential uses via either large scale development or several smaller divisible uses.

Flexible zoning and Enterprise Zone incentives welcome a number of possible tenants or owner/users. Popular neighbors like Century High School, DEQ and the new Cedar Tree Hotel drive high traffic counts and excellent visibility from all fronts.