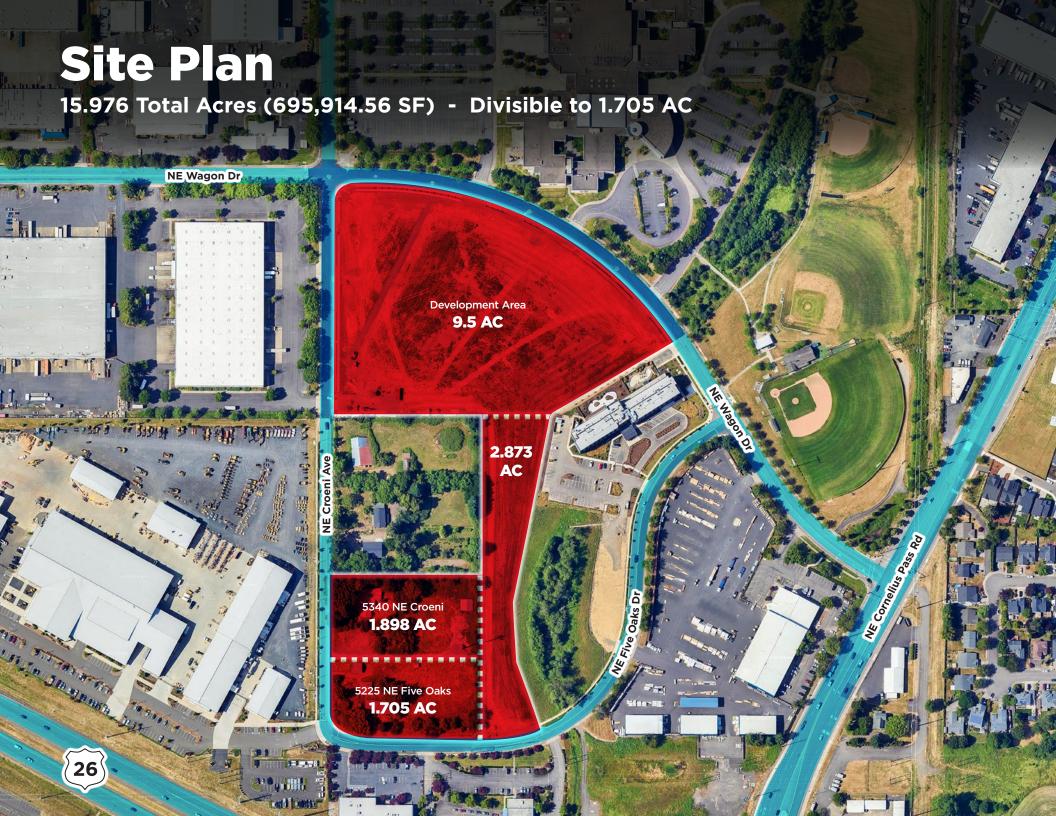

## **PROPERTY HIGHLIGHTS**

**LAND AREA** ±15.976 Total Acres (±695,914.56 SF)

**DIVISIBILITY** Divisible down to ±1.705 Acres

**TOPOGRAPHY** Flat

**CONDITION** Grass / Scraped

**IMPROVEMENTS** Fully utility served with curbs, gutters,

sidewalks and lights - including multiple

curb-cuts

**ZONING** I-P "Industrial Park" (City of Hillsboro)

**POTENTIAL USE** Uses include: service, outdoor storage,

production, warehouse, wholesale, etc

Limited & Conditional commercial uses include: lodging, education, recreation,

storage, office, etc

**INCENTIVES** Enterprise Zone Program (Link)

PRICING Call for Pricing or Discuss

**Build-to-Suit Opportunities** 

Located just off Highway 26 between popular NE Cornelius Pass Road and Brookwood Parkway exits / on-off ramps.