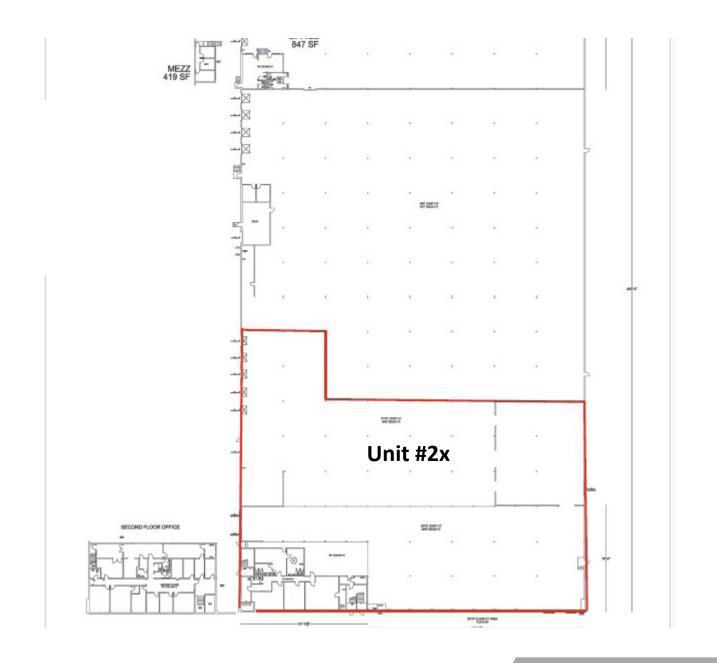

# **// FLOOR PLAN**

**SIZE AVAILBLE UNIT 2 -** 41,178 SF

**SHIPPING DOORS** 5 TL

**CEILING HEIGHT** 17'10" - 20'10"

**ZONING** EH 1.0

**NET RENT** \$14.95 PSF

**ZONING** \$3.65 PSF

**OCCUPANCY** IMMEDIATE