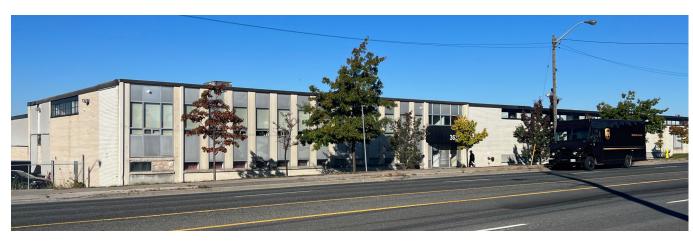

## **// PHOTOS**

### **COMMENTS**

- 41,178 SF unit with exposure on Weston Rd & Fenmar
- Excellent location with easy access to Hwys 400, 401 and 407