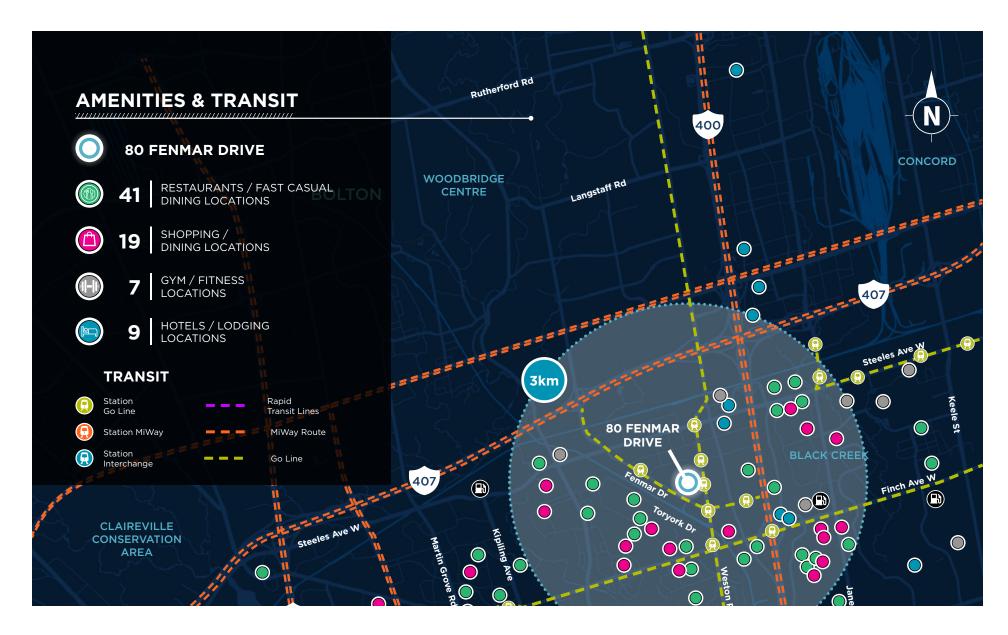

### **COMMENTS**

- 41,178 SF unit with exposure on Weston Rd & Fenmar
- Excellent location with easy access to Hwys 400, 401 and 407