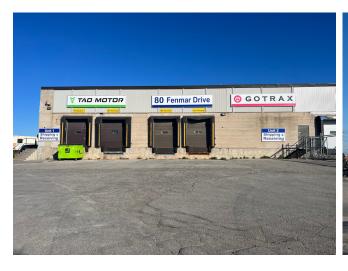

**SIZE AVAILBLE UNIT 2 -** 41,178 SF

**SHIPPING DOORS** 5 TL

**CEILING HEIGHT** 17'10" - 20'10"

**ZONING** EH 1.0

**NET RENT** \$14.95 PSF

**ZONING** \$3.65 PSF

**OCCUPANCY** IMMEDIATE

### **COMMENTS**

- 41,178 SF unit with exposure on Weston Rd & Fenmar
- Excellent location with easy access to Hwys 400, 401 and 407

# **// FLOOR PLAN**



## **// PHOTOS**











### **// ZONING**

### **EH 1.0 PERMITTED USES**

- Ambulance Depot
- Animal Shelter
- Bindery
- Building Supply Yards
- Carpenter's Shop
- Chemical Materials Storage
- Cold Storage
- Contractors Establishment
- Custom Workshop
- Dry Cleaning or Laundry Plant
- Fire Hall
- Fuel Storage
- Industrial Sales and Service
- Laboratory
- Manufacturing
- Police Station
- Public Utility
- Public Works Yard
- Recovery Facility
- Service Shop
- Shipping Terminal
- Vehicle Depot
- Vehicle Repair Shop
- Warehouse
- Waste Transfer Station













#### **GORAN BRELIH, SIOR**

Executive VIce President 416.458.4264 goran.brelih@cushwake.com

#### **DIANA MCKENNON**

Sales Representative 647.400.9801 <u>diana.mckennon@cushwake.com</u>



#### **ROCKY ASTRELLA**

Sales Representative 647.836.4300