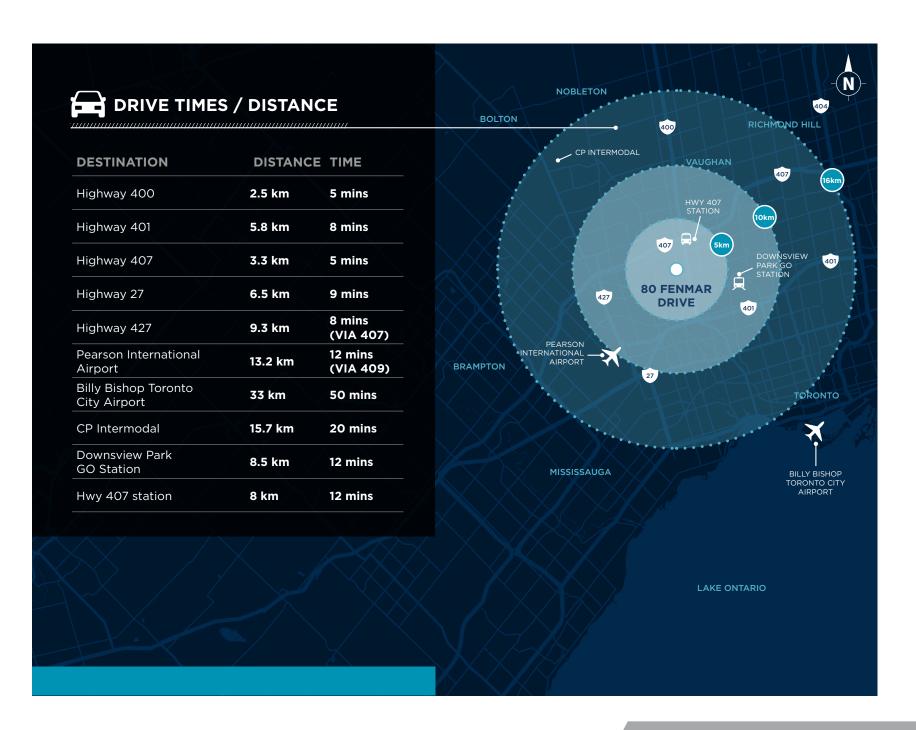

### **COMMENTS**

- 41,178 SF unit with exposure on Weston Rd & Fenmar
- Excellent location with easy access to Hwys 400, 401 and 407