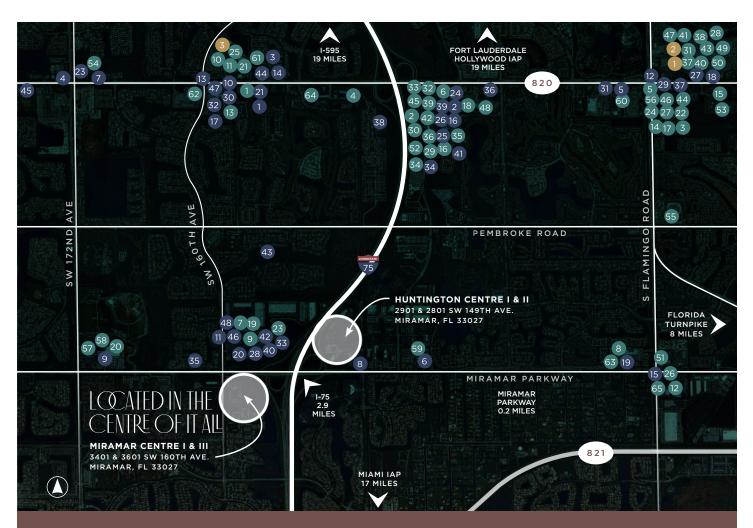

Strategically located between Miami and Fort Lauderdale, Miramar Centre offers convenient access to major highways and a wide range of urban amenities. With diverse shopping, dining, and recreational options, along with great proximity to international airports, Miramar Centre is perfectly positioned for your business to thrive.

#### 1 BurgerFi

- 2 The Habit Burger Grill
- 3 Five Guys
- 4 Wendy's
- 5 McDonald's
- 6 McDonald's
- 7 Burger King
- 8 Pollo Tropical
- 9 Pollo Tropical 10 Chick-fil-A
- IU Chick-III-A
- 11 Chick-fil-A 12 Chick-fil-A
- 13 | Heart Mac & Cheese
- 14 Panda Express
- 15 Panda Express
- 16 Twin Peaks Restaurant
- 17 Qdoba
- 18 Buffalo Wild Wings
- 19 Chipotle
- 20 Chipotle
- 21 Chipotle 22 Hook & Reel
- 23 Flanigan's
- 24 Firebirds
- 25 Lime Fresh

#### RETAIL

- 1 Total Wine & More
- 2 Barnes and Noble
- 3 Barnes and Noble
- 4 Party City
- 5 The Men's Wearhouse
- 6 Old Navy 7 Marshalls
- 8 Ross
- 9 Ross
- 10 Ross
- 11 T.J. Maxx
- 12 Kohl's
- 13 Burlington
- 14 Burlington 15 Best Buy
- 16 DSW
  - 17 Boot Barn
  - 18 BJ's Wholesale
  - 19 HomeGoods
  - 20 Target 21 ULTA
- 22 ULTA
  - 23 The Home Depot
  - 24 PetSmart
  - 25 Petco

- 26 Plato's Closet 27 Dick's 28 The Children's Place 29 Carter's 30 Altar'd State 31 Michael Kors 32 Ann Taylor 33 LOFT 34 WHBM 35 Banana Republic 36 Iululemon athletica 37 Aéropostale 38 Forever 21 39 Chico's 40 Victoria's Secret 41 Express 42 francesca's
- 43 H&M
- 44 J.Crew
- 45 Athleta
- 46 DICK'S
- 40 DICK 3 47 Dillard's
- 48 Macy's
- 49 Macy's
- 50 JCPenney

- 51 ALDI
- 52 Nike
- 53 RH
- 54 Sedano's 55 Bravo
- 56 Trader Joe's
- 57 Winn Dixie
- 58 Winn Dixie
- 59 Publix
- 60 Publix
- 61 Publix
- 62 Publix
- 63 Publix S
- 64 Whole Foods
- 65 Sprouts

#### ENTERTAINMENT

- 1 Round One
- 2 AMC
- 3 Regal Entertainment