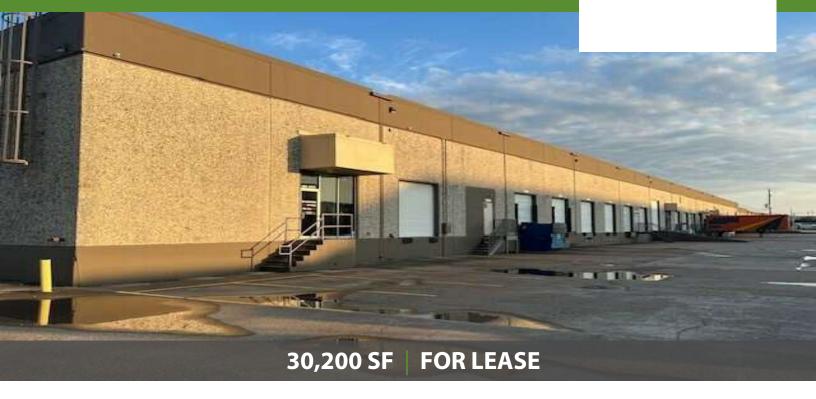

## **3375 RAUCH STREET**

HOUSTON, TX 77029

The property 3365-3385 Rauch Street is a well located industrial facility in the heart of Houston's East submarket. This front load, dock high building provides excellent ingress/egress to the 610 Loop as well as Interstate-10 and Highway 90.

# **3375 RAUCH STREET**

30,200 SF | FOR LEASE