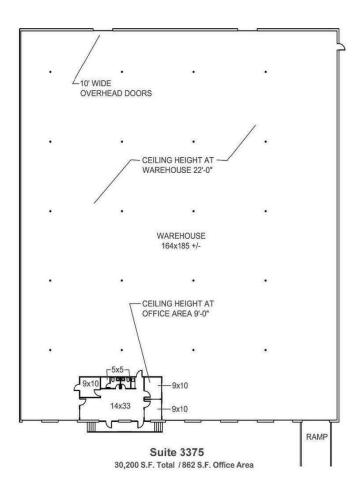

#### **PROPERTY SPECIFICATIONS**

Available Space: 30,200 SF
Office Space: 862
Total Building Size: 82,140 SF
Submarket: Northeast Houston
Ceiling Height: 22
Dock High Doors: 6
Ramps: 1
Sprinkler: NonESFR

#### **FLOOR PLAN**