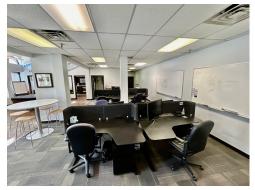

# PROPERTY HIGHLIGHTS

- Lease expires 4/25/26
- 1,917 SF available
- Fully furnished office space
- Building is linked to the Circle Centre Mall's Moon Garage through the Indianapolis Skywalk
- · On-site property management

# SUITE 333 AVAILABLE 1,917 SF

**CLICK HERE FOR VIRTUAL TOUR** 