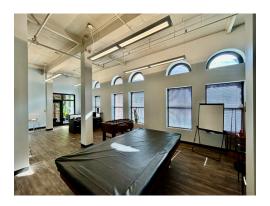

# PROPERTY HIGHLIGHTS

- Lease expires 4/25/26
- 1,917 SF available
- Fully furnished office space
- Building is linked to the Circle Centre Mall's Moon Garage through the Indianapolis Skywalk
- · On-site property management

# SUITE 333 AVAILABLE 1,917 SF

**CLICK HERE FOR VIRTUAL TOUR** 