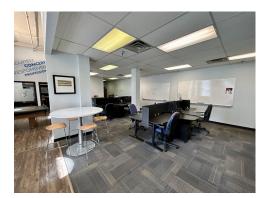

# SUITE 333 AVAILABLE 1,917 SF

**CLICK HERE FOR VIRTUAL TOUR** 

# PROPERTY HIGHLIGHTS

- Lease expires 4/25/26
- 1,917 SF available
- Fully furnished office space
- Building is linked to the Circle Centre Mall's Moon Garage through the Indianapolis Skywalk
- · On-site property management