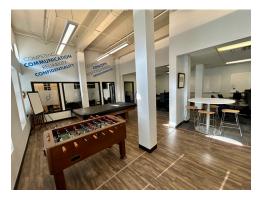

# SUITE 333 AVAILABLE 1,917 SF

**CLICK HERE FOR VIRTUAL TOUR** 

# PROPERTY HIGHLIGHTS

- Lease expires 4/25/26
- 1,917 SF available
- Fully furnished office space
- Building is linked to the Circle Centre Mall's Moon Garage through the Indianapolis Skywalk
- · On-site property management