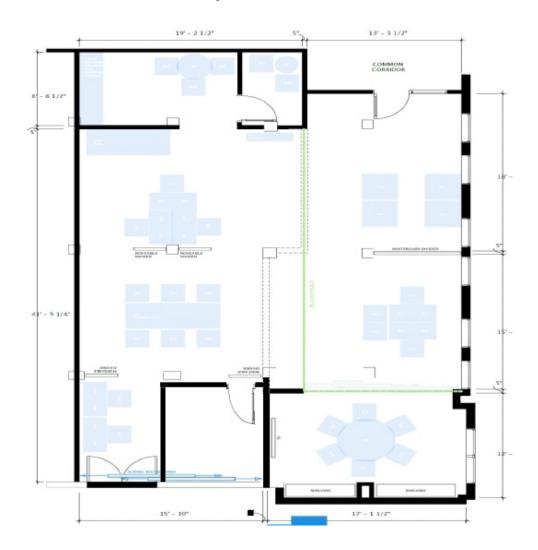

# PROPERTY HIGHLIGHTS

- Lease expires 4/25/26
- 1,917 SF available
- Fully furnished office space
- Building is linked to the Circle Centre Mall's Moon Garage through the Indianapolis Skywalk
- · On-site property management

# SUITE 333 AVAILABLE 1,917 SF

**CLICK HERE FOR VIRTUAL TOUR** 