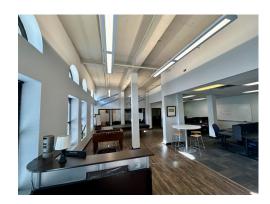

# SUITE 333 AVAILABLE 1,917 SF

**CLICK HERE FOR VIRTUAL TOUR** 

# PROPERTY HIGHLIGHTS

- Lease expires 4/25/26
- 1,917 SF available
- Fully furnished office space
- Building is linked to the Circle Centre Mall's Moon Garage through the Indianapolis Skywalk
- · On-site property management