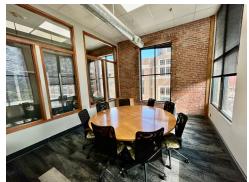

# PROPERTY HIGHLIGHTS

- Lease expires 4/25/26
- 1,917 SF available
- Fully furnished office space
- Building is linked to the Circle Centre Mall's Moon Garage through the Indianapolis Skywalk
- · On-site property management

# SUITE 333 AVAILABLE 1,917 SF

**CLICK HERE FOR VIRTUAL TOUR** 