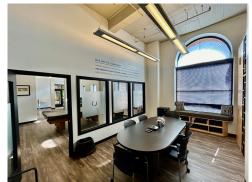

# PROPERTY HIGHLIGHTS

- Lease expires 4/25/26
- 1,917 SF available
- Fully furnished office space
- Building is linked to the Circle Centre Mall's Moon Garage through the Indianapolis Skywalk
- · On-site property management

# SUITE 333 AVAILABLE 1,917 SF

**CLICK HERE FOR VIRTUAL TOUR** 