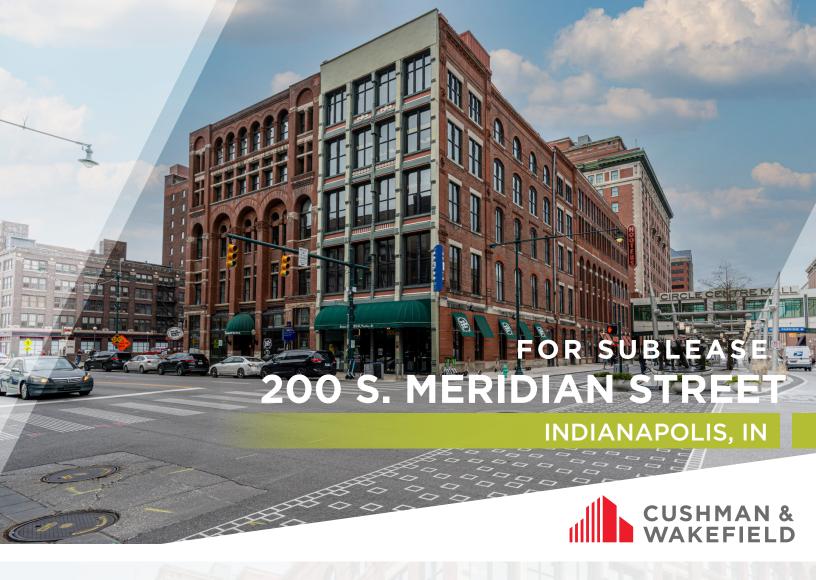

# **200 S. MERIDIAN STREET**

INDIANAPOLIS, IN

# PROPERTY HIGHLIGHTS

- Lease expires 4/25/26
- 1,917 SF available
- Fully furnished office space
- Building is linked to the Circle Centre Mall's Moon Garage through the Indianapolis Skywalk
- · On-site property management