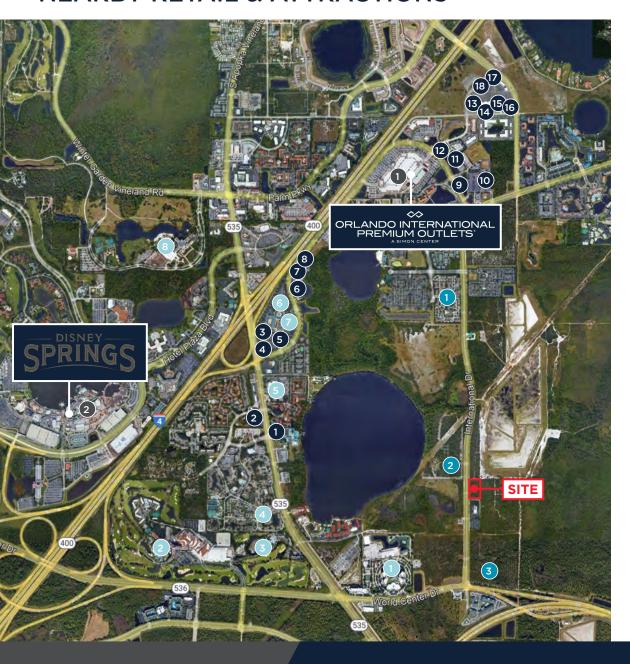

# Area Highlights NEARBY RETAIL & ATTRACTIONS

| RETAIL        |                                  |    |                                  |
|---------------|----------------------------------|----|----------------------------------|
| 1             | Starbucks                        | 10 | Publix                           |
| 2             | Walgreens                        | 11 | Outback Steakhouse               |
| 3             | Golden Corral                    | 12 | McDonald's                       |
| 4             | Bahama Breeze                    | 13 | Five Below                       |
| 5             | BJ's Restaurant                  | 14 | Aldi                             |
| 6             | Pollo Tropical                   | 15 | Ross                             |
| 7             | Carrabba's Italian Grill         | 16 | Burlington Coat Factory          |
| 8             | Tropical Smoothie Cafe           | 17 | Panda Express                    |
| 9             | Starbucks                        | 18 | Chipotle                         |
| ENTERTAINMENT |                                  |    |                                  |
| 1             | Orlando Premium<br>Outlets       | 2  | Disney Springs                   |
| HOTELS        |                                  |    |                                  |
| 1             | Caribe Royale Orlando            | 5  | Holiday Inn Resort               |
| 2             | Orlando World Center<br>Marriott | 6  | Springhill Suites                |
| 3             | Marriott's Royal Palms           | 7  | Courtyard by Marriott<br>Orlando |
| 4             | Sheraton Vistana Resort          | 8  | Hyatt Regency                    |
| MULTIFAMILY   |                                  |    |                                  |
| 1             | Patterson Court<br>Apartments    | 3  | Alcove Apartments                |
| 2             | The Addison at Lake<br>Bryan     |    |                                  |