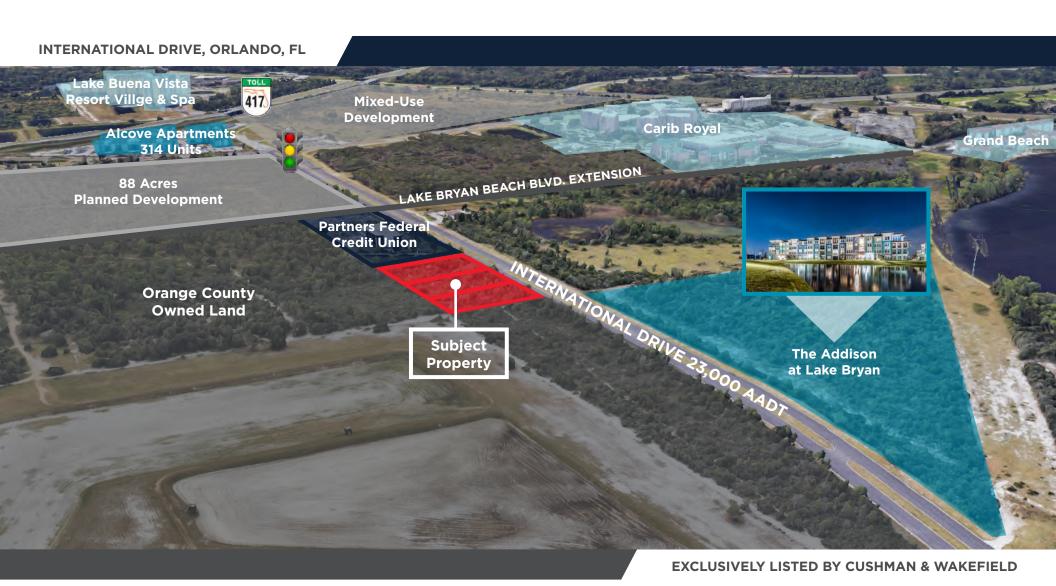

## Raw Land Ready for Development

THREE 1.12 PARCELS FOR SALE - 3.35 TOTAL ACRES

# Property Description

- 3.35 acres
- Three 1.12 acre parcels available
- Undeveloped raw land ready for development
- Full Access International Drive
- Zoning PD

# **Investment Highlights**

- Frontage to International Drive
- 23,000 Cars daily
- Close proximity to Orlando's tourism submarket
- 10 minute drive from Orlando's premier amusement parks