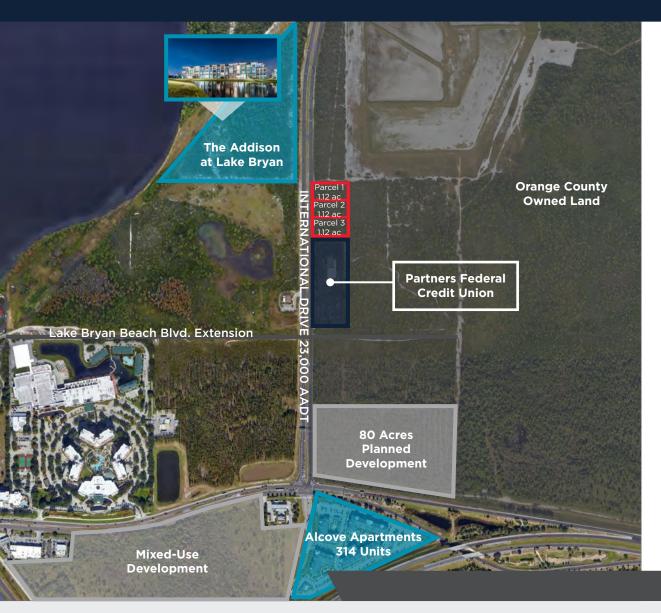

## Raw Land Ready for Development

THREE 1.12 PARCELS FOR SALE - 3.35 TOTAL ACRES

# Property Description

- 3.35 acres
- Three 1.12 acre parcels available
- Undeveloped raw land ready for development
- Full Access International Drive
- Zoning PD

# **Investment Highlights**

- Frontage to International Drive
- 23,000 Cars daily
- Close proximity to Orlando's tourism submarket
- 10 minute drive from Orlando's premier amusement parks