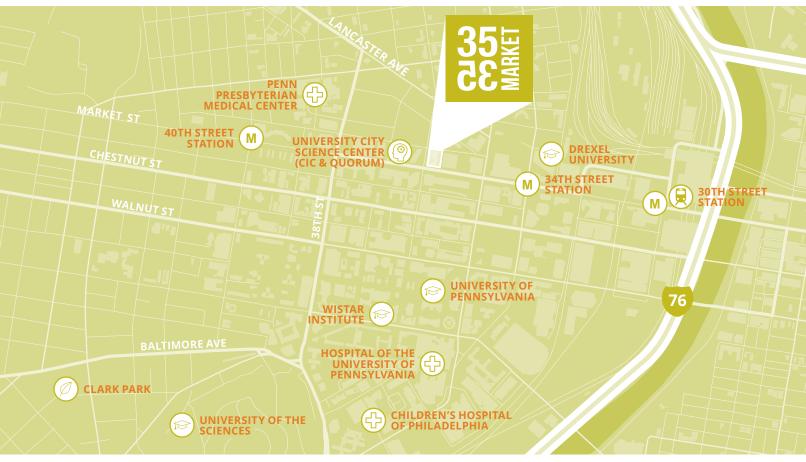

## BASE FLOOR PLAN

Optimal location at the center of University City, within close proximity to Drexel University, University of Pennsylvania, the Science Center, and University of the Sciences

Bound by several **top- tier hospitals and healthcare institutions** 

such as Penn Hospital, Penn Presbyterian Medical Center, and the Children's Hospital of Philadelphia

Easy **access to public transportation**: LUCY, SEPTA, bus lines,

Regional Rail, Amtrak at 30th Street Station