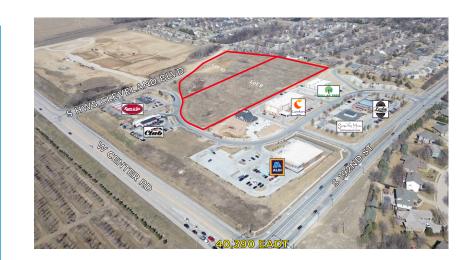

#### PROPERTY OVERVIEW

Two mixed-use lots totaling 13.13 acres available for sale. Both lots are located in the Center Ridge Development on the northwest side of 192<sup>nd</sup> and West Center Road. Lots are ready for development and **can be divided.** This property is a part of the City of Omaha's 2025 Annexation Package and may result in adjusted taxes and other regulations.