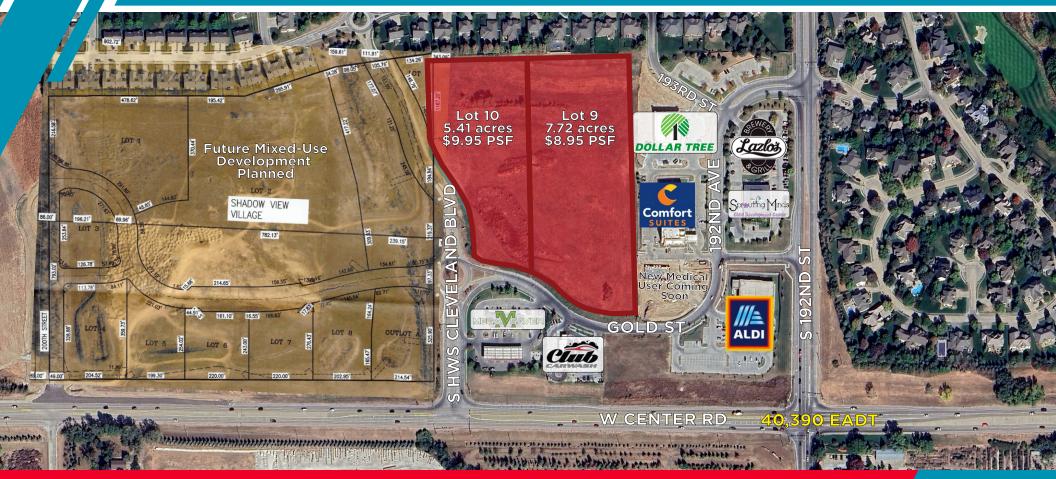

#### PROPERTY OVERVIEW

Two mixed-use lots totaling 13.13 acres available for sale. Both lots are located in the Center Ridge Development on the northwest side of 192<sup>nd</sup> and West Center Road. Lots are ready for development and **can be divided.** This property is a part of the City of Omaha's 2025 Annexation Package and may result in adjusted taxes and other regulations.

#### **PROPERTY HIGHLIGHTS**

| Sale Price       |       |                 | \$5,353,722                    |
|------------------|-------|-----------------|--------------------------------|
| Gross Acres      |       |                 | 13.13 AC                       |
| Price Per Acre   |       |                 | \$407,747                      |
| Total Contiguous |       |                 | 13.13 AC (571,867 SF)          |
| Zoning           |       |                 | Mixed-Use                      |
| Lot Dimensions   |       |                 | Irregular                      |
| Flood Plain      |       |                 | No                             |
| Traffic Count    |       |                 | 40,390 (192nd & W Center Road) |
| Lot              | Acres | Price<br>Per SF | Date<br>Available              |
| 9                | 7.72  | \$8.95          | Immediately                    |
| 10               | 5.41  | \$9.95          | Immediately                    |