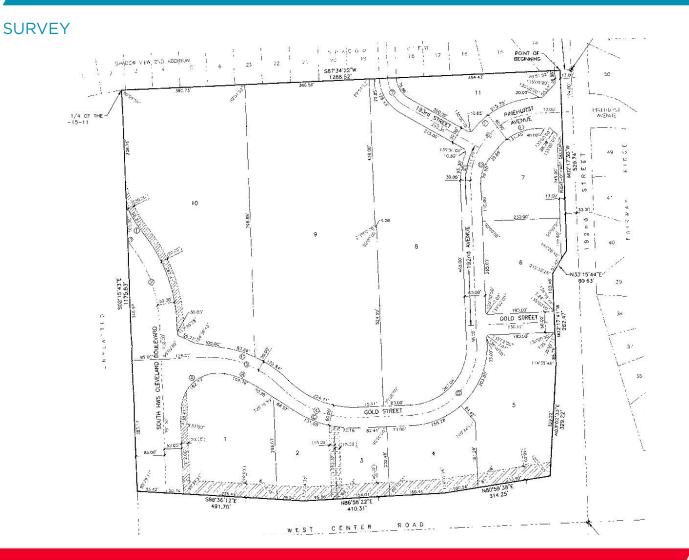

#### PROPERTY OVERVIEW

Two mixed-use lots totaling 13.13 acres available for sale. Both lots are located in the Center Ridge Development on the northwest side of 192<sup>nd</sup> and West Center Road. Lots are ready for development and **can be divided.** This property is a part of the City of Omaha's 2025 Annexation Package and may result in adjusted taxes and other regulations.

#### **PROPERTY HIGHLIGHTS**

| Sale Price       |       |                 | \$5,353,722                    |
|------------------|-------|-----------------|--------------------------------|
| Gross Acres      |       |                 | 13.13 AC                       |
| Price Per Acre   |       |                 | \$407,747                      |
| Total Contiguous |       |                 | 13.13 AC (571,867 SF)          |
| Zoning           |       |                 | Mixed-Use                      |
| Lot Dimensions   |       |                 | Irregular                      |
| Flood Plain      |       |                 | No                             |
| Traffic Count    |       |                 | 40,390 (192nd & W Center Road) |
| Lot              | Acres | Price<br>Per SF | Date<br>Available              |
| 9                | 7.72  | \$8.95          | Immediately                    |
| 10               | 5.41  | \$9.95          | Immediately                    |