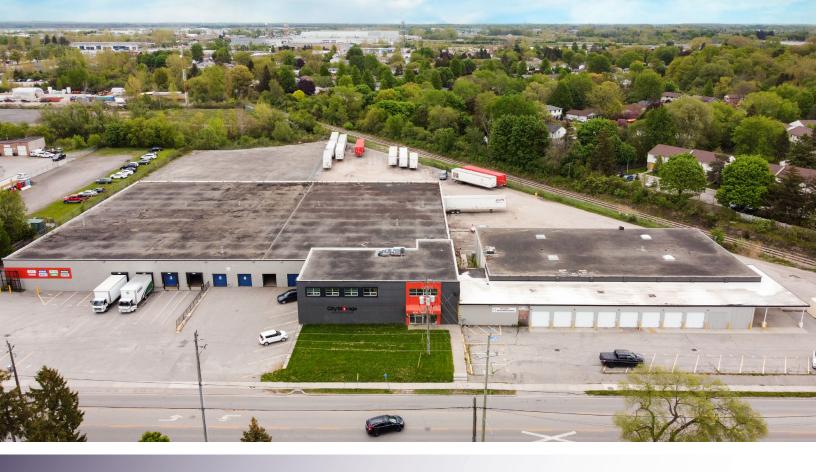

**FOR SALE |** FREE STANDING INDUSTRIAL/WAREHOUSE BUILDING **Asking Price:** \$7,895,000 | **Building Size:** Approx. 66,330 SF

**ASKING PRICE: \$7,895,000** 

## PROPERTY HIGHLIGHTS

Free standing industrial/warehouse building located in Northeast London. Excellent investment opportunity/owner user opportunity or potential redevelopment site.

- Building Area: Approx.66,330 SF Total
  - » Includes 3,600 SF on the 2<sup>nd</sup> level
  - » Additional self storage units along the front section of the building
- Office Area 2<sup>nd</sup> Floor: Air conditioned
- 12,680 SF section of the warehouse area is air conditioned
- Warehouse area is sprinklered
- Building has gas water radiated heat
- Site Area: Approx. 4.972 acres

- **Zoning:** RSC2/RSC4/RSC5(22) permits a wide range of uses
- **Taxes:** \$57,191.66 (2024)
- Clear Height: Approx. 14' under joist
- Doors:
  - 8 Dock loading
  - » 4 Grade loading
- The Building has easy access to Airport Road, Clarke Road and Highway 401/402