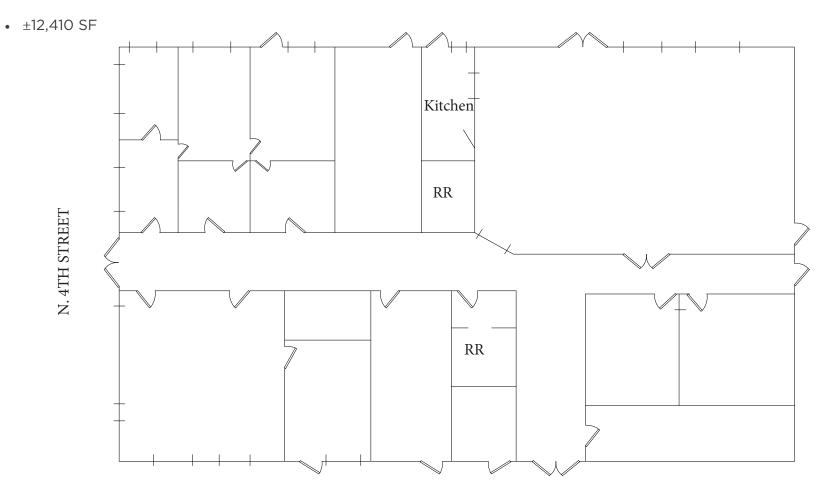

** SAN JOSE, CA

## DOLLINGER PROPERTIES



### **P**ROPERTY HIGHLIGHTS

- ±12,410 SF Free-Standing Building
- Secure Fenced Yard Space
- Efficient Floor Plan
- Light Industrial Zoning
- Large Assembly Hall



- Building Signage Available
- Abundant Nearby Amenities (Hotels, Retail, Restaurants)
- Close Proximity to Major Hwys (880, 101, 87)
- Short Drive to San Jose International Airport
- Potential School Use Allowed



WALT STEPHENSON +1 408 615 3458 walt.stephenson@cushwake.com LIC# 01793438 NICK LAZZARINI +1 408 615 3410 nick.lazzarini@cushwake.com LIC# 01788935



ALAN GUTERMAN +1 408 615 3414 alan.guterman@cushwake.com LIC #0884495 JACOB BIDER +1 408 572 4138 jacob.bider@cushwake.com LIC# 02110355

#### **1452 N. 4TH STREET** SAN JOSE, CA

## DOLLINGER PROPERTIES



### FLOOR PLAN



#### **1452 N. 4TH STREET** SAN JOSE, CA

## DOLLINGER PROPERTIES





©2025 Cushman & Wakefield. All rights reserved. The information contained in this communication is strictly confidential. This information has been obtained from sources believed to be reliable but has not been verified. NOWAGRANTY OR REPRESENTATION EXPRESS OR IMPLIED, IS MADE AS TO THE CONDITION OF THE PROPERTY (OR PROPERTIES) REFERENCED HEREIN OR AS TO THE ACCURACY OR COMPLETENESS OF ITHE INFORMATION CONTAINED HEREIN, AND SAME IS SUBMITTED SUBJECT TO ANY SPECIAL LISTING CONDITIONS IMPOSED BY THE PROPERTY OWNER(S). ANY PROJECTIONS, OPHIONS OR ESTIMATES ARE SUBJECT TO UNCERTAINTY AND DO NOT SIGNIFY CURRENT OR FUTURE PROPERTY PERFORMANCE