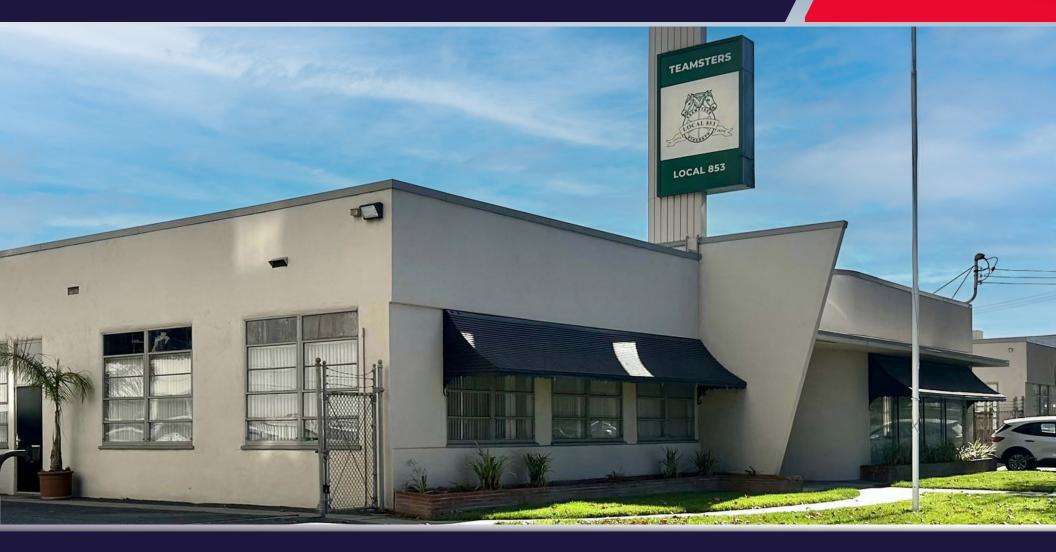

# ±12,410 SF Free-Standing Building For Lease 14.52 N. 4TH STREET SAN JOSE, CA

#### **1452 N. 4TH STREET** SAN JOSE, CA

### **P**ROPERTY HIGHLIGHTS

- ±12,410 SF Free-Standing Building
- Secure Fenced Yard Space
- Efficient Floor Plan
- Light Industrial Zoning
- Large Assembly Hall

- Building Signage Available
- Abundant Nearby Amenities (Hotels, Retail, Restaurants)
- Close Proximity to Major Hwys (880, 101, 87)
- Short Drive to San Jose International Airport
- Potential School Use Allowed