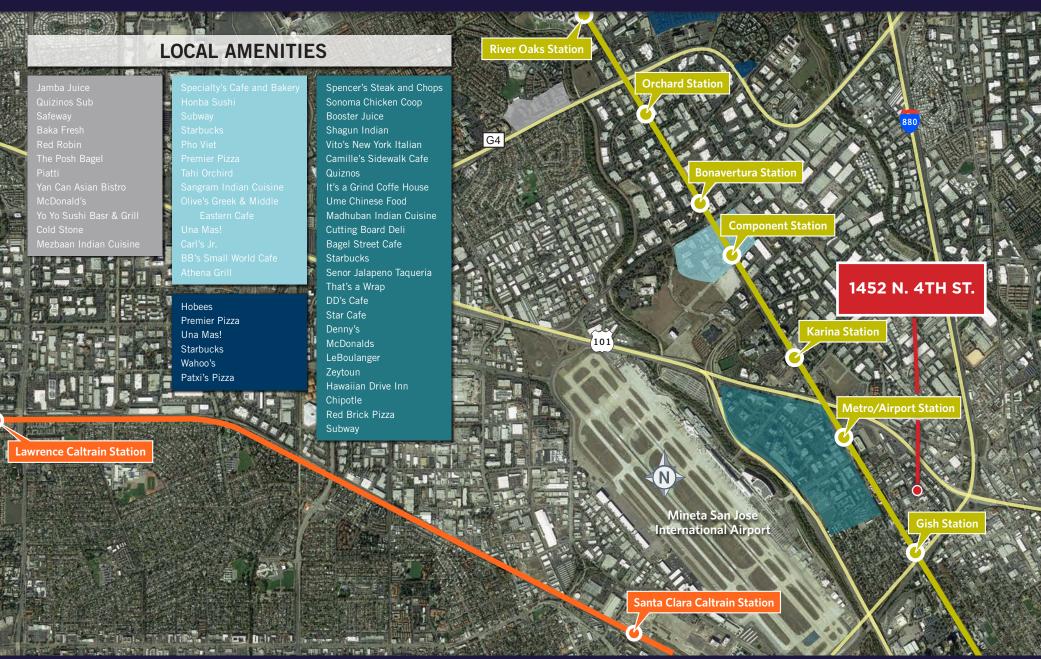

- ±12,410 SF Free-Standing Building
- Secure Fenced Yard Space
- Efficient Floor Plan
- Light Industrial Zoning
- Large Assembly Hall



- Building Signage Available
- Abundant Nearby Amenities (Hotels, Retail, Restaurants)
- Close Proximity to Major Hwys (880, 101, 87)
- Short Drive to San Jose International Airport
- Potential School Use Allowed



WALT STEPHENSON +1 408 615 3458 walt.stephenson@cushwake.com LIC# 01793438 NICK LAZZARINI +1 408 615 3410 nick.lazzarini@cushwake.com LIC# 01788935



ALAN GUTERMAN +1 408 615 3414 alan.guterman@cushwake.com LIC #0884495 JACOB BIDER +1 408 572 4138 jacob.bider@cushwake.com LIC# 02110355

#### **1452 N. 4TH STREET** SAN JOSE, CA

## DOLLINGER PROPERTIES



### FLOOR PLAN



#### **1452 N. 4TH STREET** SAN JOSE, CA

## DOLLINGER PROPERTIES





©2025 Cushman & Wakefield. All rights reserved. The information contained in this communication is strictly confidential. This information has been obtained from sources believed to be reliable but has not been verified. NOWAGRANTY OR REPRESENTATION EXPRESS OR IMPLIED, IS MADE AS TO THE CONDITION OF THE PROPERTY (OR PROPERTIES) REFERENCED HEREIN OR AS TO THE ACCURACY OR COMPLETENESS OF ITHE INFORMATION CONTAINED HEREIN, AND SAME IS SUBMITTED SUBJECT TO ANY SPECIAL LISTING CONDITIONS IMPOSED BY THE PROPERTY OWNER(S). ANY PROJECTIONS, OPHIONS OR ESTIMATES ARE SUBJECT TO UNCERTAINTY AND DO NOT SIGNIFY CURRENT OR FUTURE PROPERTY PERFORMANCE