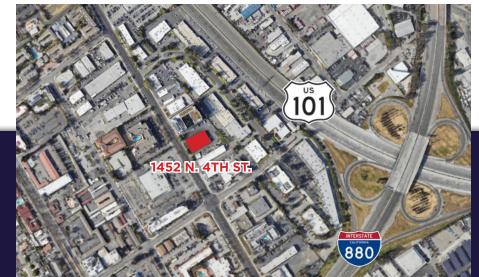

# ±12,410 SF Free-Standing Building For Lease 14.52 N. 4TH STREET SAN JOSE, CA







#### **1452 N. 4TH STREET** SAN JOSE, CA

## DOLLINGER PROPERTIES



### **P**ROPERTY HIGHLIGHTS

- ±12,410 SF Free-Standing Building
- Secure Fenced Yard Space
- Efficient Floor Plan
- Light Industrial Zoning
- Large Assembly Hall



- Building Signage Available
- Abundant Nearby Amenities (Hotels, Retail, Restaurants)
- Close Proximity to Major Hwys (880, 101, 87)
- Short Drive to San Jose International Airport
- Potential School Use Allowed



WALT STEPHENSON +1 408 615 3458 walt.stephenson@cushwake.com LIC# 01793438 NICK LAZZARINI +1 408 615 3410 nick.lazzarini@cushwake.com LIC# 01788935



ALAN GUTERMAN +1 408 615 3414 alan.guterman@cushwake.com LIC #0884495 JACOB BIDER +1 408 572 4138 jacob.bider@cushwake.com LIC# 02110355

#### **1452 N. 4TH STREET** SAN JOSE, CA

## DOLLINGER PROPERTIES



### FLOOR PLAN



#### **1452 N. 4TH STREET** SAN JOSE, CA

## DOLLINGER PROPERTIES





©2025 Cushman & Wakefield. All rights reserved. The information contained in this communication is strictly confidential. This information has been obtained from sources believed to be reliable but has not been verified. NOWAGRANTY OR REPRESENTATION EXPRESS OR IMPLIED, IS MADE AS TO THE CONDITION OF THE PROPERTY (OR PROPERTIES) REFERENCED HEREIN OR AS TO THE ACCURACY OR COMPLETENESS OF ITHE INFORMATION CONTAINED HEREIN, AND SAME IS SUBMITTED SUBJECT TO ANY SPECIAL LISTING CONDITIONS IMPOSED BY THE