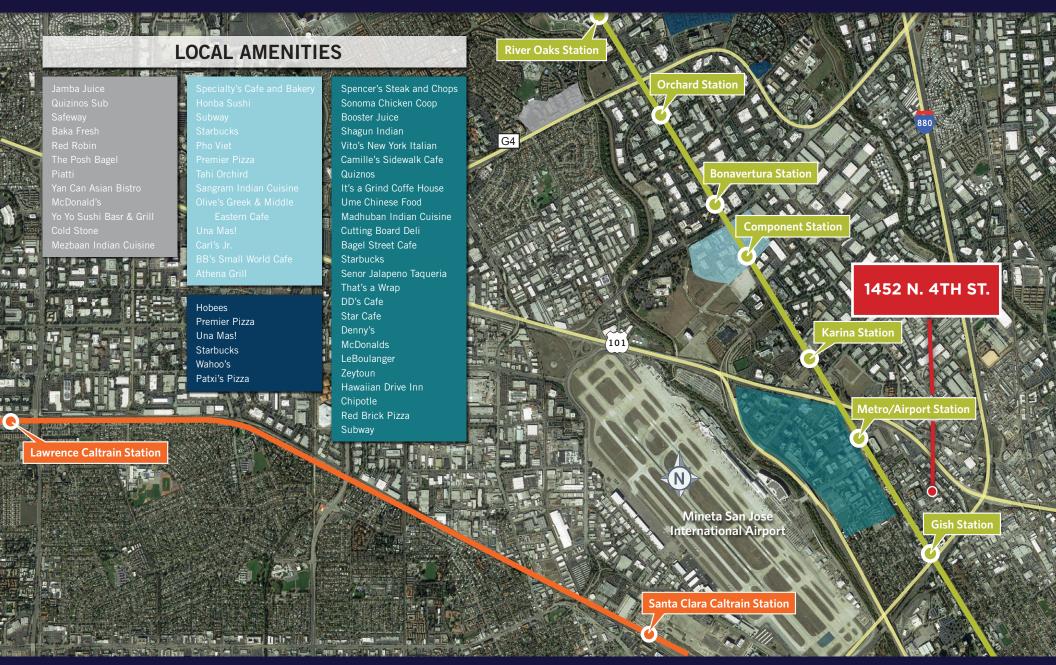

- ±1.26 Acre Lot
- Building Signage Available
- Abundant Nearby Amenities (Hotels, Retail, Restaurants)
- Close Proximity to Major Hwys (880, 101, 87)
- Short Drive to San Jose International Airport
- · Potential School Use Allowed