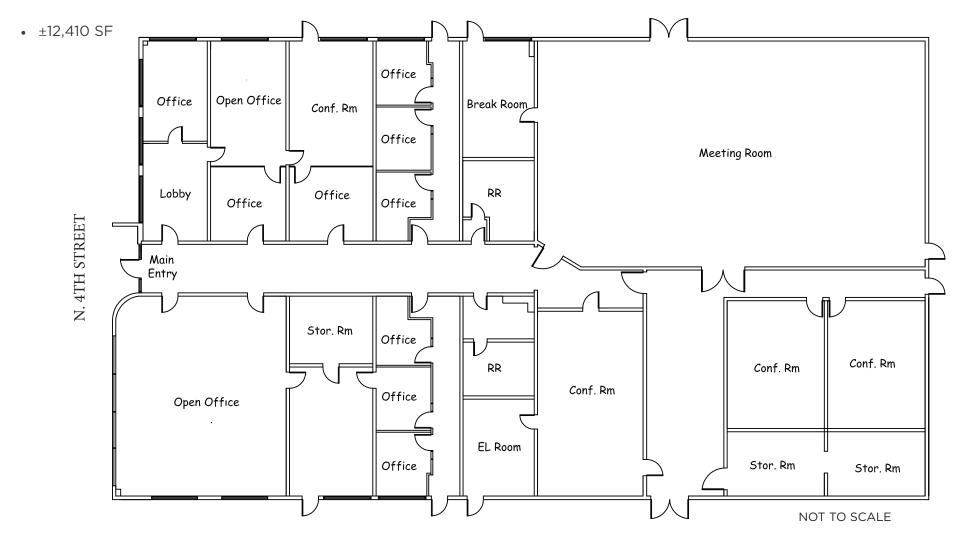

±12,410 SF Free-Standing Building For Lease

### **1452 N. 4TH STREET**

SAN JOSE, CA





#### **1452 N. 4TH STREET** SAN JOSE, CA





#### PROPERTY **HIGHLIGHTS**

- ±12,410 SF Free-Standing Building
- Secure Fenced Yard Space
- · Efficient Floor Plan
- Light Industrial Zoning
- Large Assembly Hall
- - **NICK LAZZARINI** +1 408 615 3410 nick.lazzarini@cushwake.com LIC# 01788935

- ±1.26 Acre Lot
- Building Signage Available
- Abundant Nearby Amenities (Hotels, Retail, Restaurants)
- Close Proximity to Major Hwys (880, 101, 87)
- Short Drive to San Jose International Airport
- · Potential School Use Allowed



ALAN GUTERMAN +1 408 615 3414 alan.guterman@cushwake.com LIC #0884495

**JACOB BIDER** +1 408 572 4138 jacob.bider@cushwake.com LIC# 02110355





# FLOOR PLAN



## **1452 N. 4TH STREET** SAN JOSE, CA