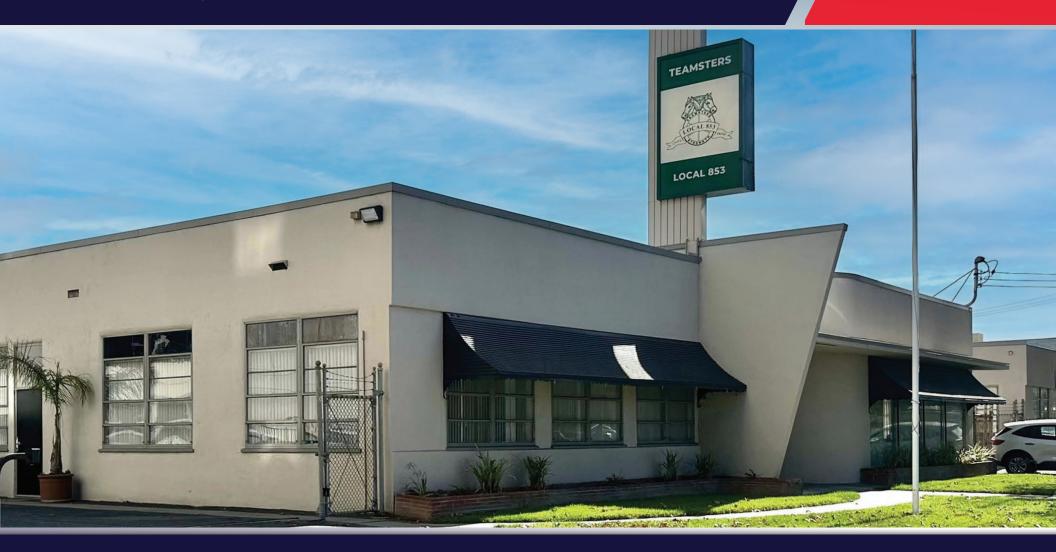

±12,410 SF Free-Standing Building For Lease

#### PROPERTY **HIGHLIGHTS**

- ±12,410 SF Free-Standing Building
- Secure Fenced Yard Space
- · Efficient Floor Plan
- Light Industrial Zoning
- Large Assembly Hall
- - **NICK LAZZARINI** +1 408 615 3410 nick.lazzarini@cushwake.com LIC# 01788935