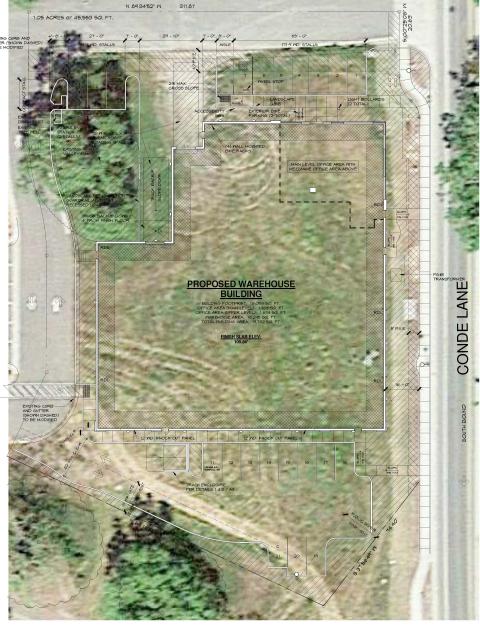

- Building plans fully approved by the city
- Prime Beverage District location
- Ideal opportunity for wine related build to suits
- 2 min drive to Highway 101 on-ramp
- Close proximity to Sonoma County Airport