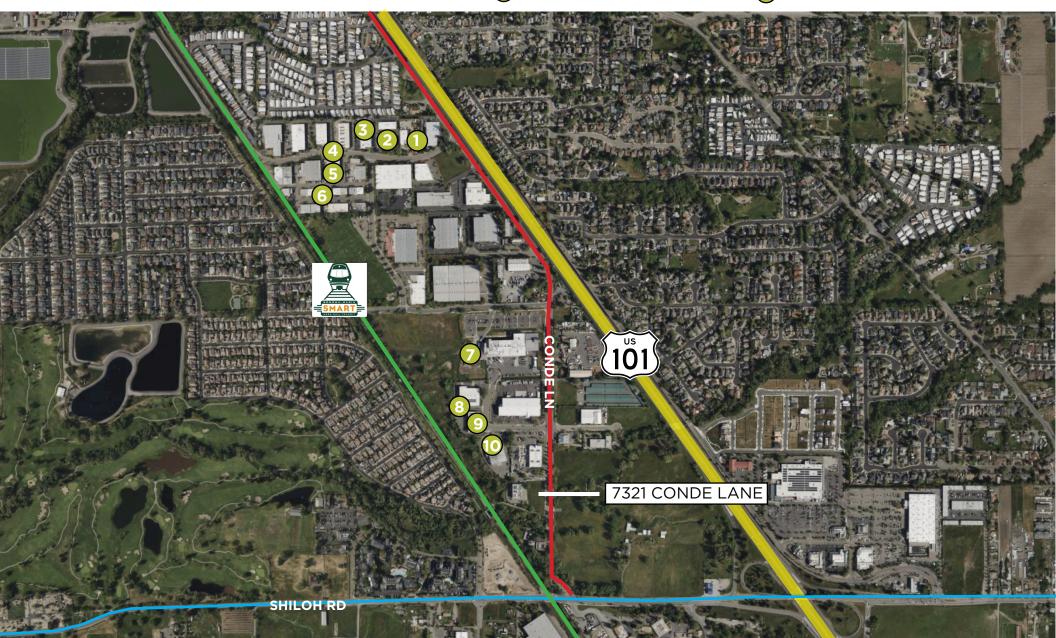

#### **AERIAL MAP**

#### **OF PROPERTY**

- Deux Amis & Zouzounis Wines
- **CUVER Belgian Brewers**
- Guerrero Fernandez Winery
- Two Shepherds Wine
- Barley & Bine Beer Cafe

- 6 K Squared Cellars
- Russian River Brewing Co
- DuMOL Winery
- Bruliam Wines
- Grand Cru Custom Crush