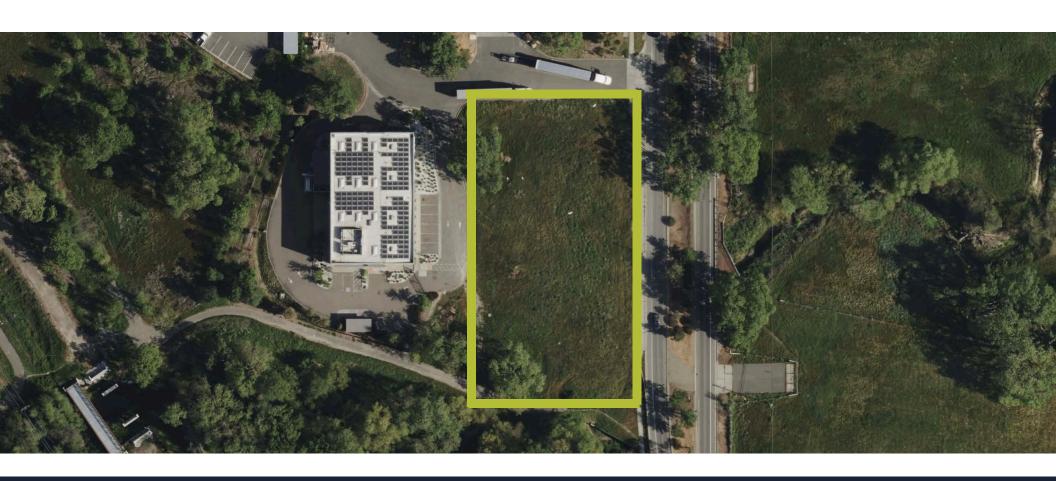

## 7321 CONDE LANE, WINDSOR CALIFORNIA

TREVOR BUCK TREVOR.BUCK@CUSHWAKE.COM 415 451 2436

LIC #01255462

**BRIAN FOSTER** BRIAN.FOSTER@CUSHWAKE.COM 415 451 2437 LIC #01393059

### **OVERVIEW**

**Building Rendering** 

| Price:     | \$1,372,140 (\$30/PSF) |
|------------|------------------------|
| Site Area: | ±1.05 AC (±45,738 SF)  |
| APN:       | 164-550-014            |
| Zoning:    | LI (Light Industrial)  |
|            |                        |