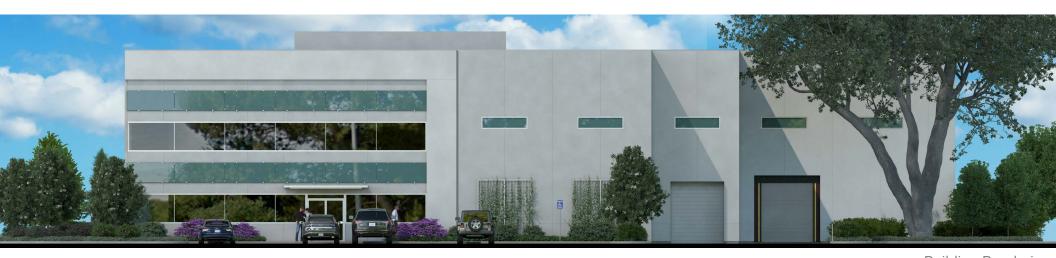

## BUILDING

### **OVERVIEW**

**Building Rendering** 

| Price:     | \$1,372,140 (\$30/PSF) |
|------------|------------------------|
| Site Area: | ±1.05 AC (±45,738 SF)  |
| APN:       | 164-550-014            |
| Zoning:    | LI (Light Industrial)  |
|            |                        |