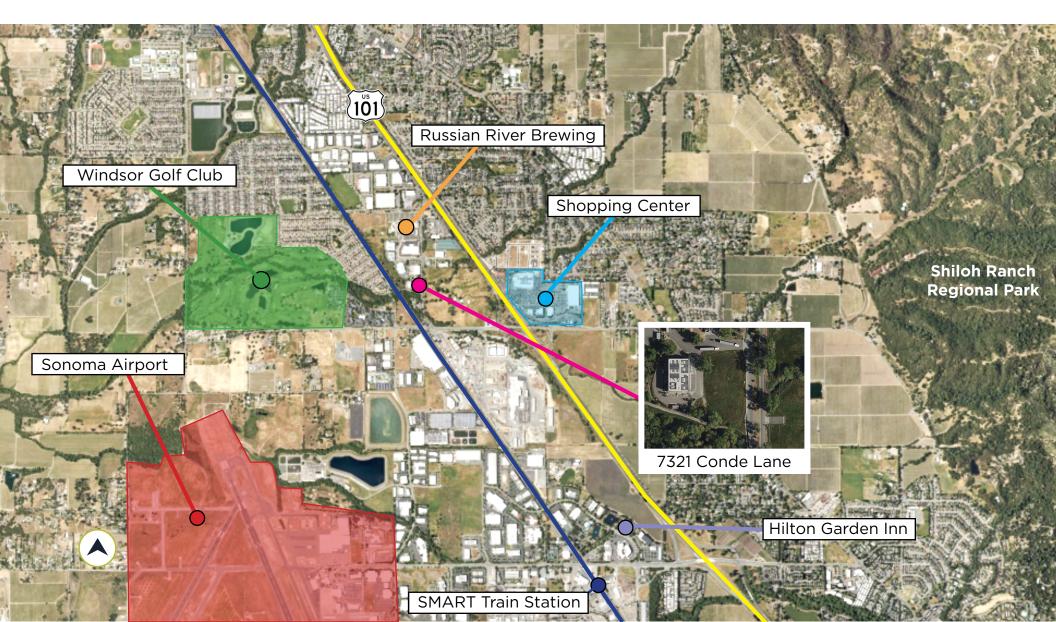

## **AERIAL MAP OF REGION**

180.901

**POPULATION** 

Within 5 Miles

\$101,543

**AVG. HOUSEHOLD** INCOME

Within 5 Miles

\$631,773 **MEDIAN HOME VALUE** 

Within 5 Miles

\$2.4B **TOTAL SPECIFIED CONSUMER** 

**SPENDING** 

Within 5 Miles