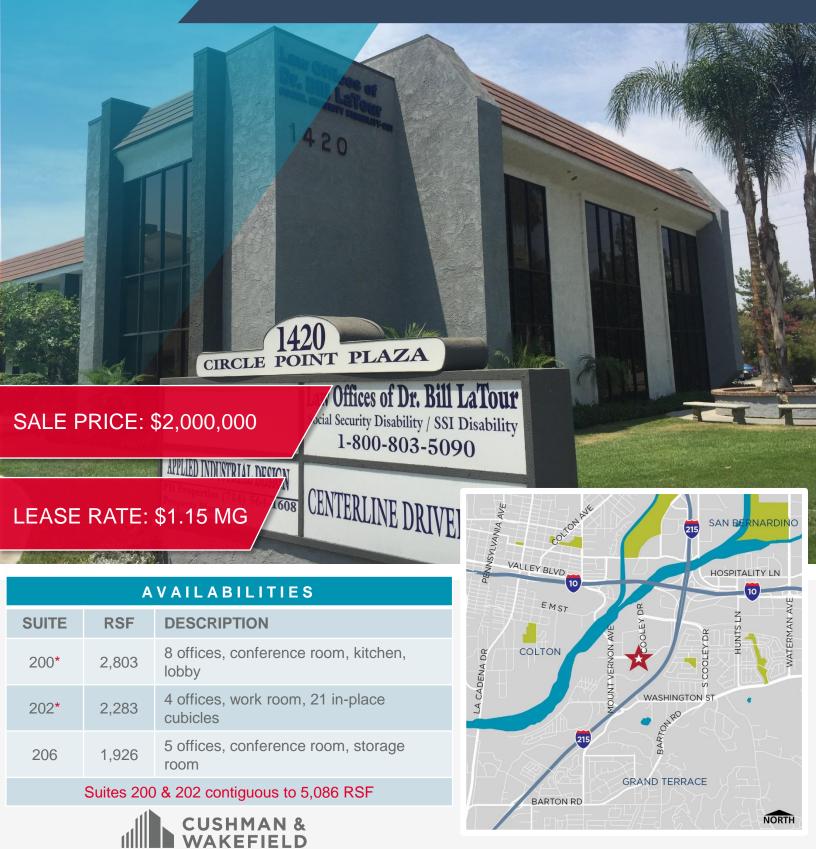

### 19,777 SQUARE FEET

# FOR SALE OR LEASE

### 1420 EAST COOLEY DRIVE COLTON, CALIFORNIA

No warranty or representation, express or implied, is made as the accuracy of the information contained herein, and same is submitted subject to errors Omissions, change of price, rental or other conditions, withdrawal without notice, and to any special listing conditions imposed by our principals.

#### **PROPERTY HIGHLIGHTS:**

- · The property is available for lease and sale
- 4/1000 parking ratio
- · Located at the intersection of the I-10 and I-215 freeways
- · Serene and well-maintained environment
- Monument signage available
- · Each suite is separately metered for electricity
- · Elevator served to the second floor
- Surrounded by office product with immediate access to amenities and housing
- Nearby amenities include; Shopping center anchored by Walmart, Wendy's, El Pollo Loco, Starbuck's, Denny's, McDonald's, Subway, Del Taco, Bank of America Summit College and gas stations

### 1420 E Cooley Drive, Colton, California

| SUITE | RSF   | DESCRIPTION                                |
|-------|-------|--------------------------------------------|
| 200   | 2,803 | 8 offices, conference room, kitchen, lobby |
| 202   | 2,283 | 4 offices, work room, 21 in-place cubicles |
| 206   | 1,926 | 5 offices, conference room, storage room   |
|       |       |                                            |

## Suites 200 & 202 contiguous to 5,086 RSF

Suite 200

For more information, please contact: