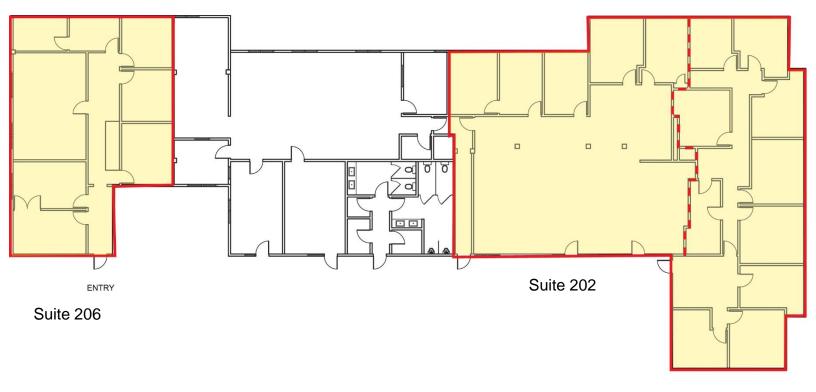

### 1420 E Cooley Drive, Colton, California

| SUITE | RSF   | DESCRIPTION                                |
|-------|-------|--------------------------------------------|
| 200   | 2,803 | 8 offices, conference room, kitchen, lobby |
| 202   | 2,283 | 4 offices, work room, 21 in-place cubicles |
| 206   | 1,926 | 5 offices, conference room, storage room   |
|       |       |                                            |

## Suites 200 & 202 contiguous to 5,086 RSF

Suite 200

For more information, please contact: