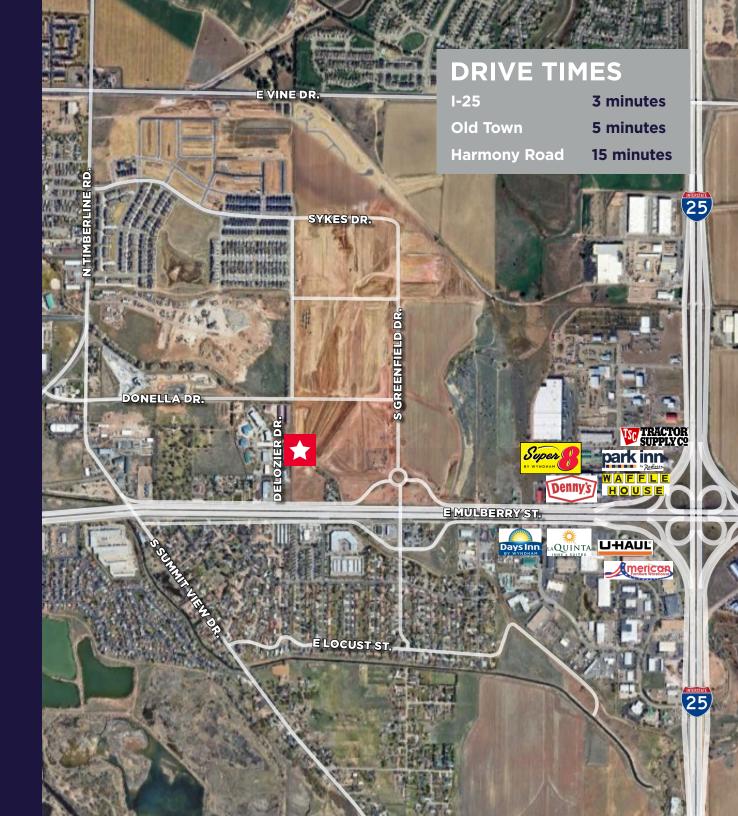

Zoning <u>CC - Commercial Corridor</u>

Discover an exceptional industrial space at 394 Delozier Drive, Unit 2, Fort Collins, CO. This 2,489 SF warehouse features one overhead door, providing easy access for loading and operations. Located just three minutes from I-25 and right off Mulberry Street, this property offers unparalleled convenience for businesses needing efficient transportation and logistics. Ideal for a wide range of industrial uses, this versatile space is perfect for storage, distribution, light manufacturing, or workshop needs. Don't miss this opportunity to secure a well-located warehouse in a thriving business area.