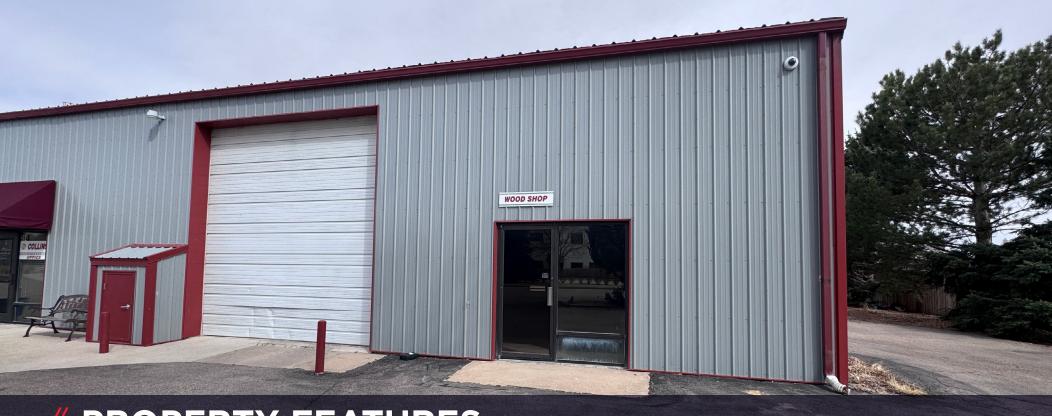

## PROPERTY FEATURES

**Building Size** 13,881 SF

Unit Size 2,489 SF

**YOC** 1980

Remodeled 2000

**Clear Height** 15.5'-17.5'

Power 3-phase, 220v

**Loading** 14'x14' OHD

Zoning <u>CC - Commercial Corridor</u>

Discover an exceptional industrial space at 394 Delozier Drive, Unit 2, Fort Collins, CO. This 2,489 SF warehouse features one overhead door, providing easy access for loading and operations. Located just three minutes from I-25 and right off Mulberry Street, this property offers unparalleled convenience for businesses needing efficient transportation and logistics. Ideal for a wide range of industrial uses, this versatile space is perfect for storage, distribution, light manufacturing, or workshop needs. Don't miss this opportunity to secure a well-located warehouse in a thriving business area.