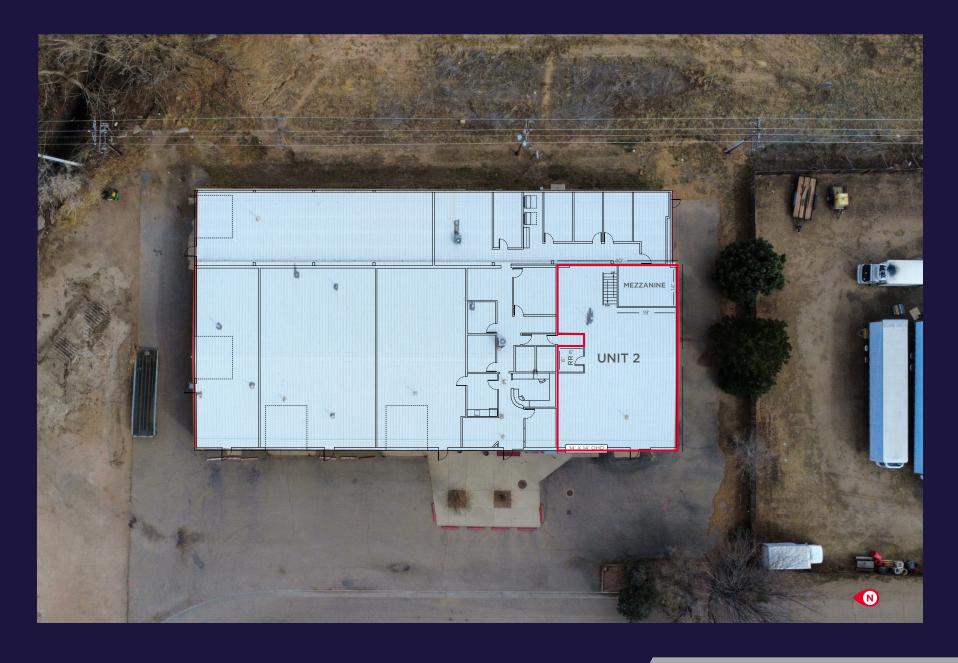

Unit Size 2,489 SF

**YOC** 1980

Remodeled 2000

**Clear Height** 15.5'-17.5'

Power 3-phase, 220v

**Loading** 14'x14' OHD

Zoning <u>CC - Commercial Corridor</u>

Discover an exceptional industrial space at 394 Delozier Drive, Unit 2, Fort Collins, CO. This 2,489 SF warehouse features one overhead door, providing easy access for loading and operations. Located just three minutes from I-25 and right off Mulberry Street, this property offers unparalleled convenience for businesses needing efficient transportation and logistics. Ideal for a wide range of industrial uses, this versatile space is perfect for storage, distribution, light manufacturing, or workshop needs. Don't miss this opportunity to secure a well-located warehouse in a thriving business area.

## **// PROPERTY FLOORPLAN**



## **// GALLERY**





## **CONTACTS:**

NATE HECKEL
Managing Director
+1 970 267 7724
nate.heckel@cushwake.com

TYLER MURRAY
Senior Director
+1 970 267 7404
tyler.murray@cushwake.com

TY MASHEK
Senior Associate
+1 303 525 3125
ty.mashek@cushwake.com

772 Whalers Way, Suite 200 Fort Collins, Colorado 80525 +1 970 776 3900 cushmanwakefield.com

©2025 Cushman & Wakefield. All rights reserved. The information contained in this communication is strictly confidential. This information has been obtained from sources believed to be reliable but has not been verified. NO WARRANTY OR REPRESENTATION, EXPRESS OR IMPLIED, IS MADE AS TO THE CONDITION OF THE PROPERTY (OR PROPERTIES) REFERENCED HEREIN OR AS TO THE ACCURACY OR COMPLETENESS OF THE INFORMATION CONTAINED HEREIN, AND SAME IS SUBMITTED SUBJE