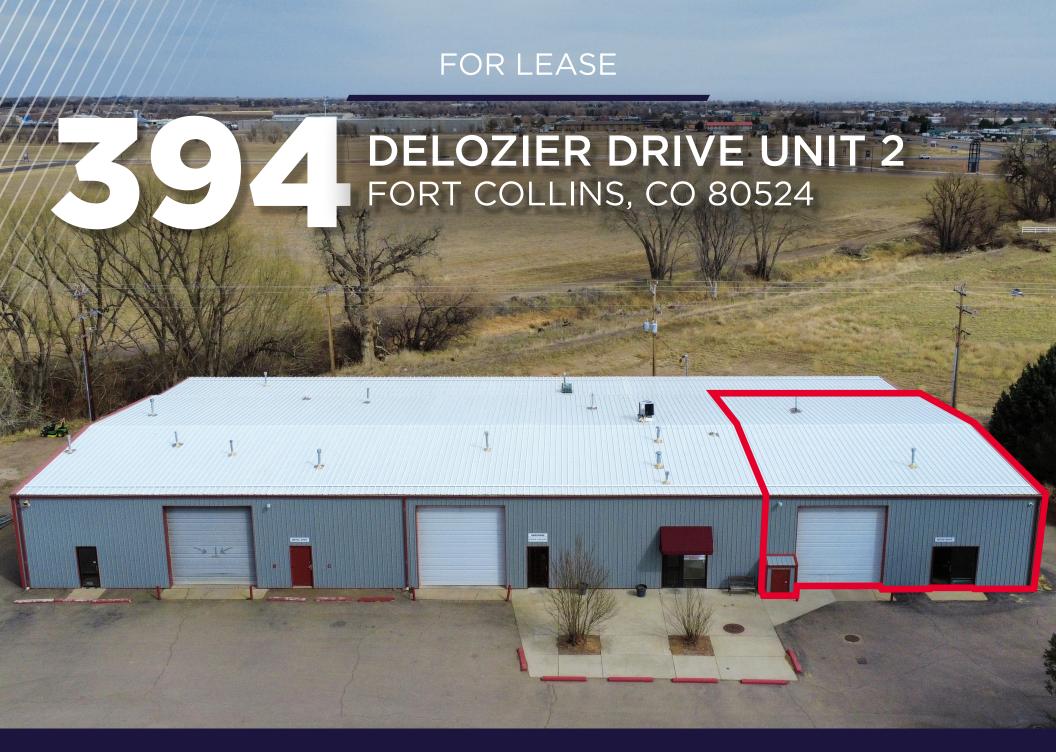

## PROPERTY FEATURES

**Building Size** 13,881 SF

Unit Size 2,489 SF

**YOC** 1980

Remodeled 2000

**Clear Height** 15.5'-17.5'

Power 3-phase, 220v

**Loading** 14'x14' OHD

Zoning <u>CC - Commercial Corridor</u>

Discover an exceptional industrial space at 394 Delozier Drive, Unit 2, Fort Collins, CO. This 2,489 SF warehouse features one overhead door, providing easy access for loading and operations. Located just three minutes from I-25 and right off Mulberry Street, this property offers unparalleled convenience for businesses needing efficient transportation and logistics. Ideal for a wide range of industrial uses, this versatile space is perfect for storage, distribution, light manufacturing, or workshop needs. Don't miss this opportunity to secure a well-located warehouse in a thriving business area.