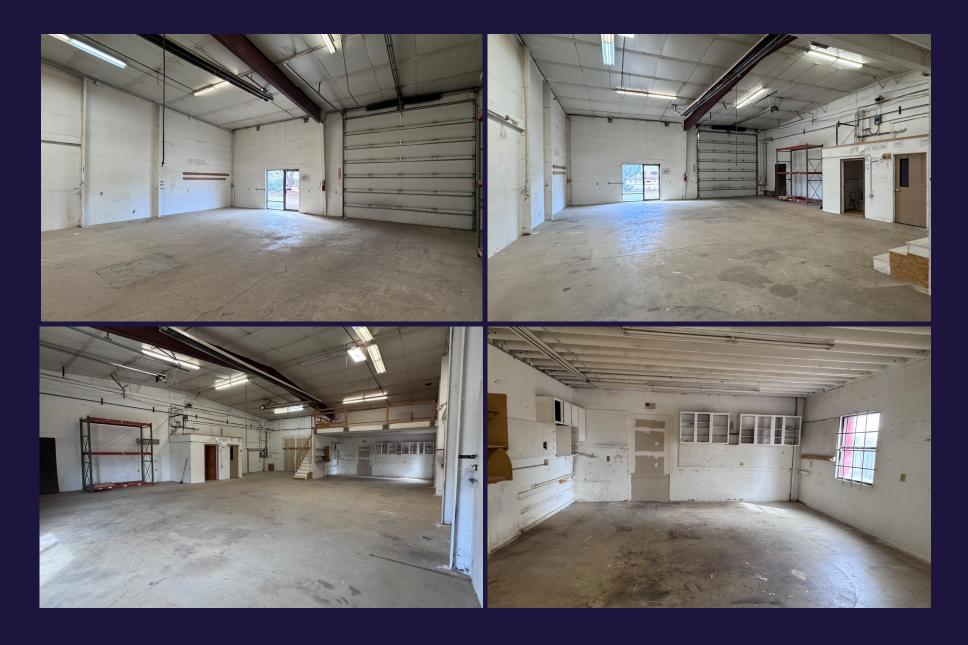

*YOC** 1980

Remodeled 2000

**Clear Height** 15.5'-17.5'

Power 3-phase, 220v

**Loading** 14'x14' OHD

Zoning <u>CC - Commercial Corridor</u>

Discover an exceptional industrial space at 394 Delozier Drive, Unit 2, Fort Collins, CO. This 2,489 SF warehouse features one overhead door, providing easy access for loading and operations. Located just three minutes from I-25 and right off Mulberry Street, this property offers unparalleled convenience for businesses needing efficient transportation and logistics. Ideal for a wide range of industrial uses, this versatile space is perfect for storage, distribution, light manufacturing, or workshop needs. Don't miss this opportunity to secure a well-located warehouse in a thriving business area.

## **// PROPERTY FLOORPLAN**



## **// GALLERY**





## **CONTACTS:**

NATE HECKEL
Managing Director
+1 970 267 7724
nate.heckel@cushwake.com

TYLER MURRAY
Senior Director
+1 970 267 7404
tyler.murray@cushwake.com

TY MASHEK
Senior Associate
+1 303 525 3125
ty.mashek@cushwake.com

772 Whalers Way, Suite 200 Fort Collins, Colorado 80525 +1 970 776 3900 cushmanwakefield.com

©2025 Cushman & Wakefield. All rights reserved. The information contained in this communication is strictly confidential. This information has been obtained from sources believed to be reliable but has not been verified. NO WARRANTY OR REPRESENTATION, EXPRESS OR IMPLIED, IS MADE AS TO THE CONDITION OF THE PROPERTY (OR PROPERTIES) REFERENCED HEREIN OR AS TO THE ACCURACY OR COMPLETENESS OF THE INFORMATION CONTAINED HEREIN, AND SAME IS SUBMITTED SUBJECT TO ERRORS, OMISSIO