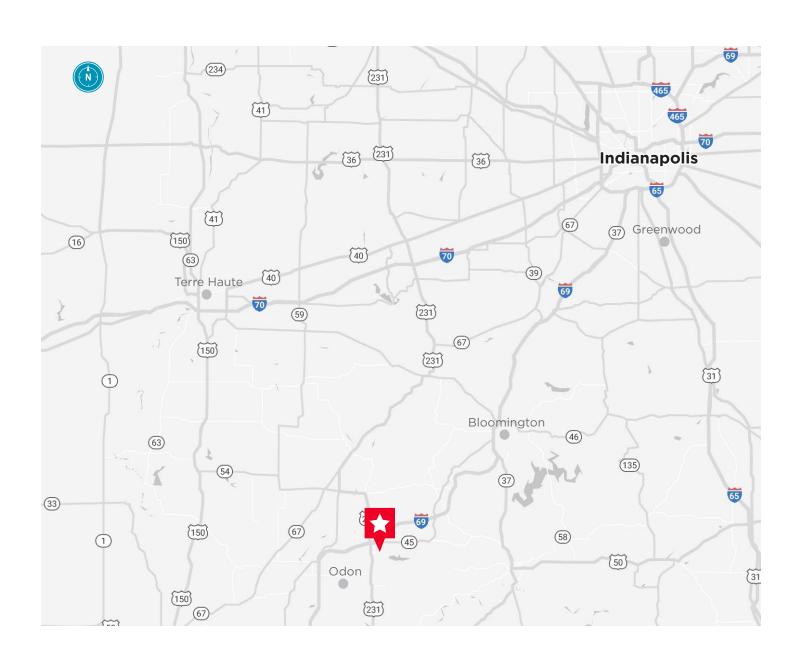

# OFFICE SPACE **FOR LEASE** CRANE TECH PARK 14590 SCHONBERGER DRIVE

## **HIGHLIGHTS**

- Total building is 25,000 SF
- 8,000 SF available for lease
- Additional 2,000 SF available on the 2nd floor
- Build in 2012

- · Wet sprinkler system
- Excellent visibility
- Located right outside the entrance to CRANE