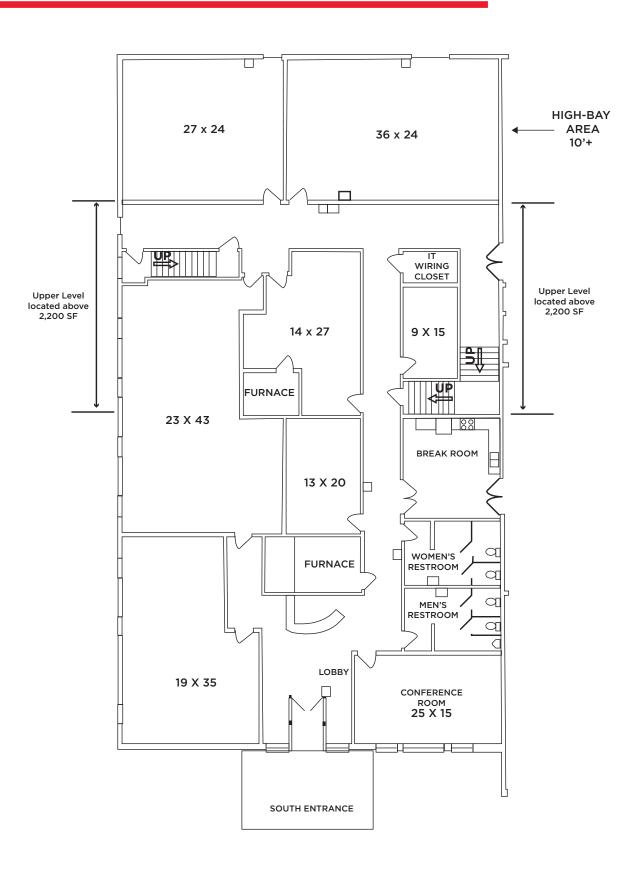

# **FLOOR PLAN**

## **HIGHLIGHTS**

- Total building is 25,000 SF
- 8,000 SF available for lease
- Additional 2,000 SF available on the 2nd floor
- Build in 2012

- · Wet sprinkler system
- Excellent visibility
- Located right outside the entrance to CRANE