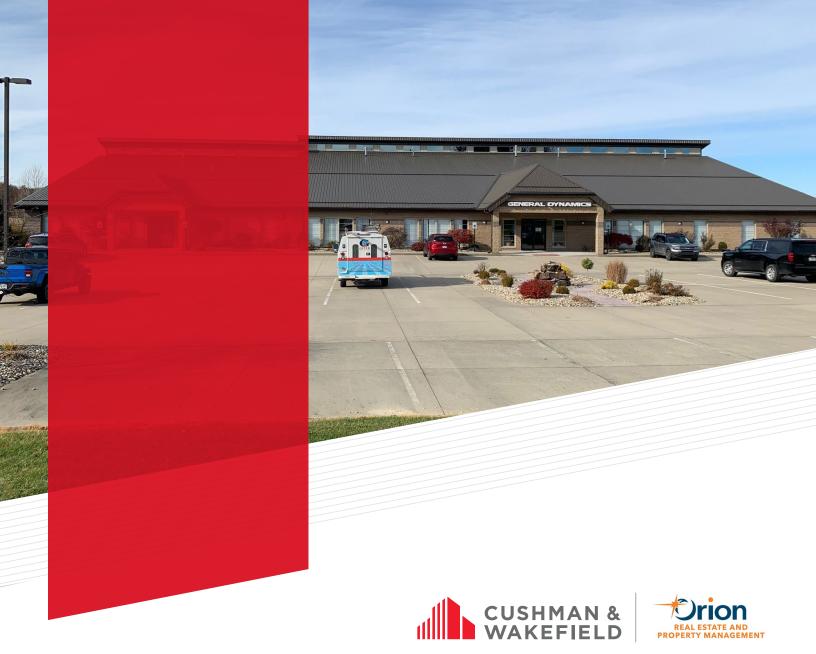

# OFFICE SPACE **FOR LEASE** CRANE TECH PARK 14590 SCHONBERGER DRIVE

## **HIGHLIGHTS**

- Total building is 25,000 SF
- 8,000 SF available for lease
- Additional 2,000 SF available on the 2nd floor
- Build in 2012

- · Wet sprinkler system
- Excellent visibility
- Located right outside the entrance to CRANE