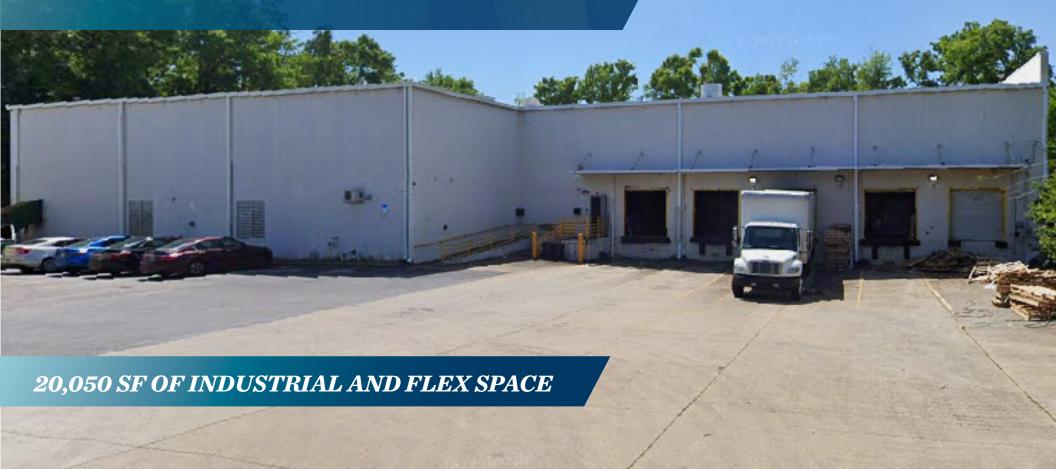

## PROPERTY **Details**

**Space:** 20,050 SF

• Floors: Single Level

• Zoning: HC/LI

• **Parking:** 16 Spaces

• **Doors:** 5 Dock High Doors

• Traffic Count: 37,000 AADT (N. Davis Hwy)

## PROPERTY **Highlights**

- Freestanding industrial building located in prime location behind the Village Oaks Shopping Center.
- Available for Warehouse and Flex Space.
- The space includes an office area, breakroom and 2 large bathrooms.
- North Davis Highway is one the busiest thoroughfares in all of Pensacola.