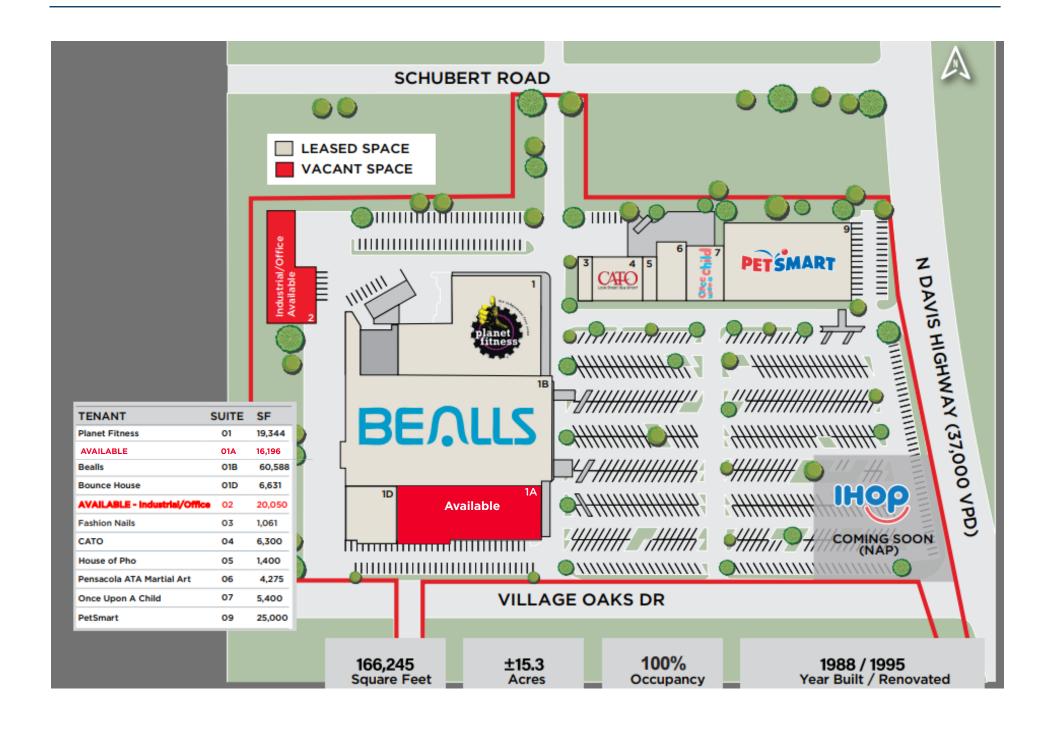

## PROPERTY **Details**

**Space:** 20,050 SF

• Floors: Single Level

• Zoning: HC/LI

• **Parking:** 16 Spaces

• **Doors:** 5 Dock High Doors

• Traffic Count: 37,000 AADT (N. Davis Hwy)

## PROPERTY **Highlights**

- Freestanding industrial building located in prime location behind the Village Oaks Shopping Center.
- Available for Warehouse and Flex Space.
- The space includes an office area, breakroom and 2 large bathrooms.
- North Davis Highway is one the busiest thoroughfares in all of Pensacola.