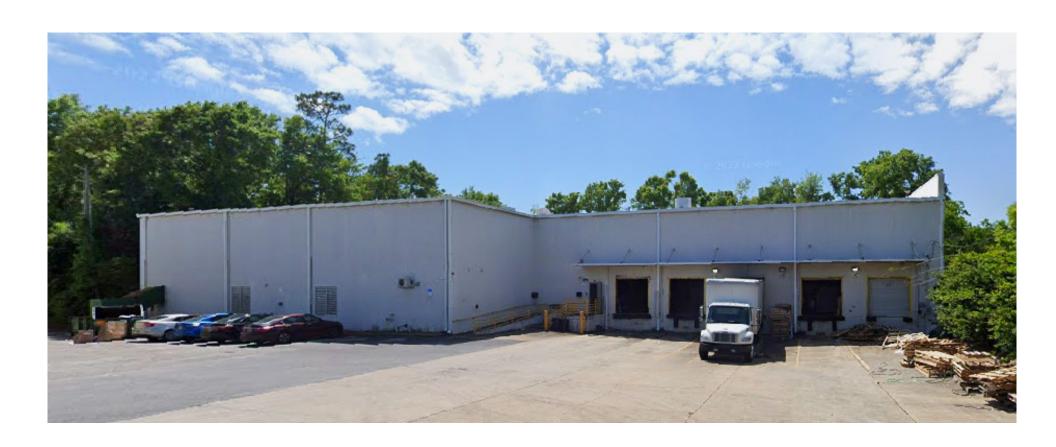

## PROPERTY **Details**

**Space:** 20,050 SF

• Floors: Single Level

• Zoning: HC/LI

• **Parking:** 16 Spaces

• **Doors:** 5 Dock High Doors

• Traffic Count: 37,000 AADT (N. Davis Hwy)

## PROPERTY **Highlights**

- Freestanding industrial building located in prime location behind the Village Oaks Shopping Center.
- Available for Warehouse and Flex Space.
- The space includes an office area, breakroom and 2 large bathrooms.
- North Davis Highway is one the busiest thoroughfares in all of Pensacola.