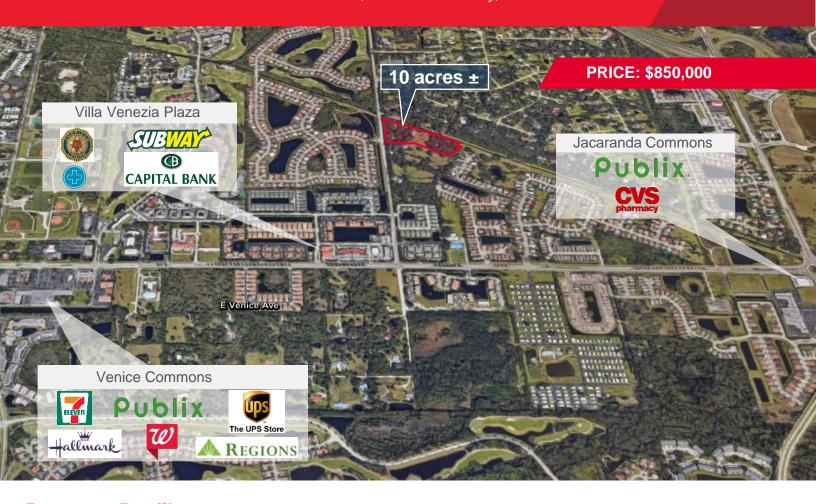

#### SIZE

Ten Acres, MOL

#### **Distances**

| Shopping & Restaurants               |               |  |
|--------------------------------------|---------------|--|
| Walgreens & Publix at Venice Commons | 0.95<br>miles |  |
| CVS & Publix at Jacaranda Commons    | 0.96<br>miles |  |