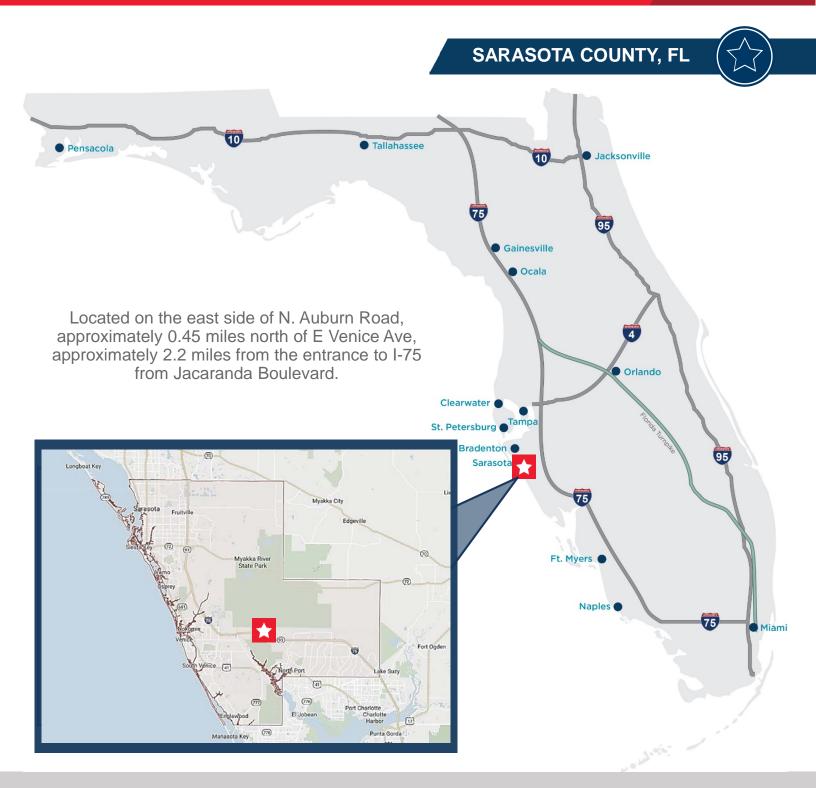

#### **ADDRESS**

282 N Auburn Road Venice, Florida 34292

|   | Airports                              |                |
|---|---------------------------------------|----------------|
|   | Venice Municipal<br>Airport           | 2.63<br>miles  |
| _ | Sarasota – Bradenton<br>International | 23.02<br>miles |