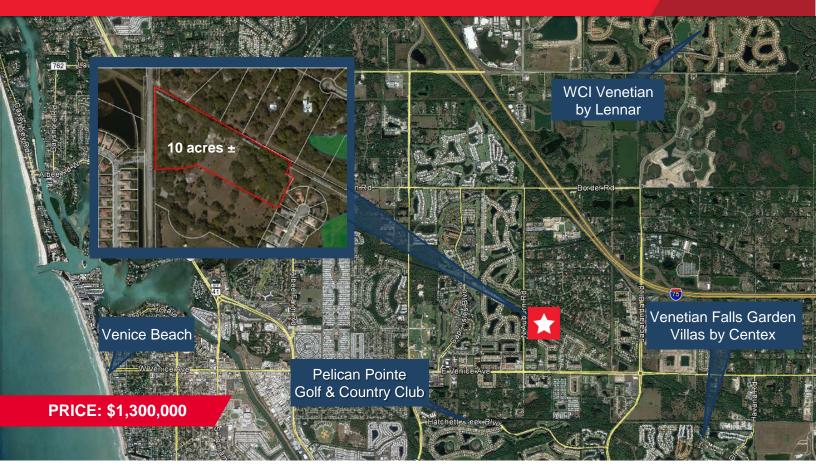

#### SIZE

Ten Acres, MOL

| ( Medical          |       |
|--------------------|-------|
| Gulf Coast Medical | 0.43  |
| Urgent Care        | miles |
| Venice Regional    | 2.91  |
| Bayfront Health    | miles |

| (👼) Entertainm               | ent                    |
|------------------------------|------------------------|
| Pelican Point<br>County Club | e Golf & 1.27<br>miles |
| Venice Perfo<br>Arts Center  | rming 2.64 miles       |
| Venice Beacl                 | a 3.7 miles            |
| Airports                     |                        |