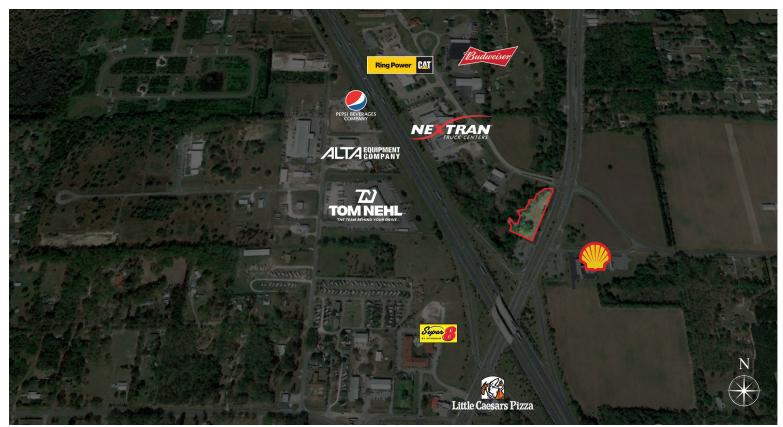

# PRIME OPPORTUNITY IN GROWING LAKE CITY

The subject property features approximately 2.08 acres located at a busy section of State Road 47 just North of the I-75 Interchange. Excellent visibility from I-75!

The parcel is zoned Commercial Highway Interchange and is suitable for a variety of business types. Excellent future development opportunity for retail, restaurant or other commercial use! Water is available.