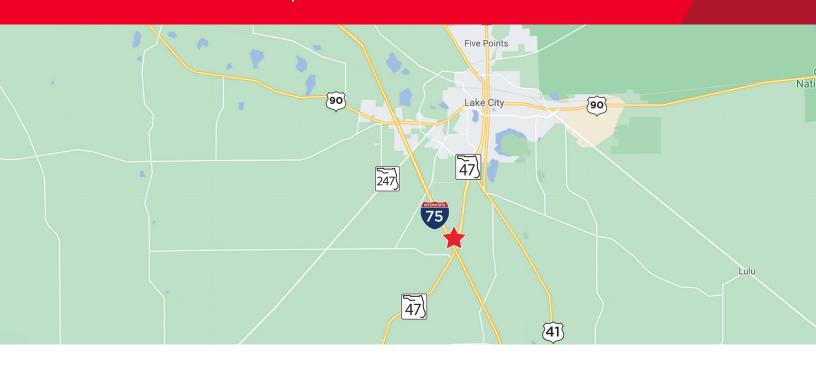

# PRIME OPPORTUNITY IN GROWING LAKE CITY

The subject property features approximately 2.08 acres located at a busy section of State Road 47 just North of the I-75 Interchange. Excellent visibility from I-75!

#### **CONVENIENT ACCESS**

- » Gainesville 45 miles
- » Jacksonville 70 miles
- » Tallahassee 115 miles