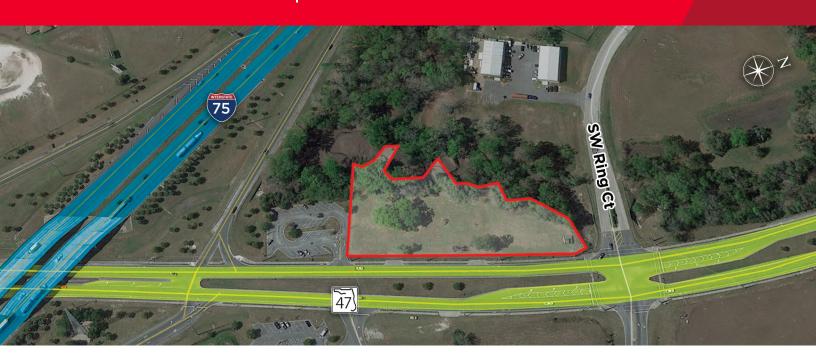

# PRIME OPPORTUNITY IN GROWING LAKE CITY

The subject property features approximately 2.08 acres located at a busy section of State Road 47 just North of the I-75 Interchange. Excellent visibility from I-75!

The parcel is zoned Commercial Highway Interchange and is suitable for a variety of business types. Excellent future development opportunity for retail, restaurant or other commercial use! Water is available.

### **PROPERTY HIGHLIGHTS**

» Price: Call Broker

» Acres: 2.08

» Zoning: Commercial Highway Intensive (CHI)

» Superior Interstate Access & Visibility