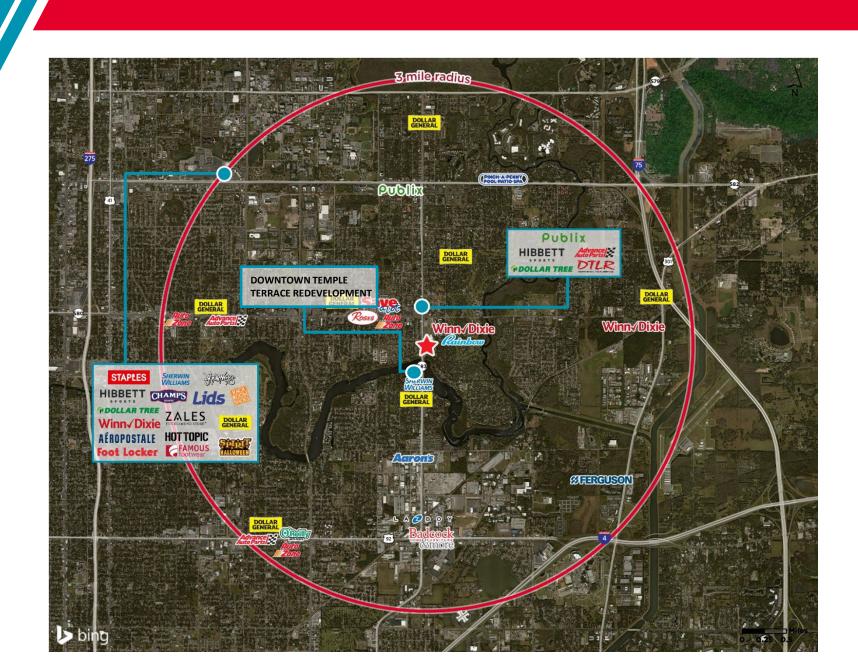

#### **NEIGHBORING RETAILERS**

Publix, Dunkin' Donuts, Burger King, CVS, Walgreens. Winn-Dixie, Starbucks, Chase Bank & more

#### **HIGHLIGHTS**

- · Excellent Visibility and Access
- Average Household Income of \$54,077 within 3 miles
- High Traffic location with 40,000 cars per day on N 56th Street
- High Growth Market
- Downtown Temple Terrace Redevelopment in progress
- · Great surrounding retail