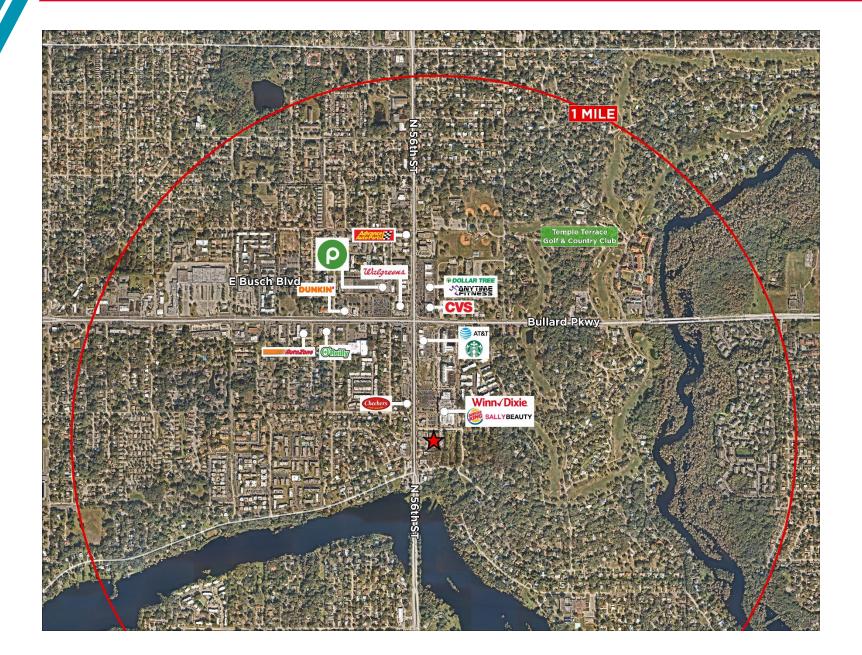

#### **NEIGHBORING RETAILERS**

Publix, Dunkin' Donuts, Burger King, CVS, Walgreens. Winn-Dixie, Starbucks, Chase Bank & more

#### **HIGHLIGHTS**

- · Excellent Visibility and Access
- Average Household Income of \$54,077 within 3 miles
- High Traffic location with 40,000 cars per day on N 56th Street
- High Growth Market
- Downtown Temple Terrace Redevelopment in progress
- · Great surrounding retail