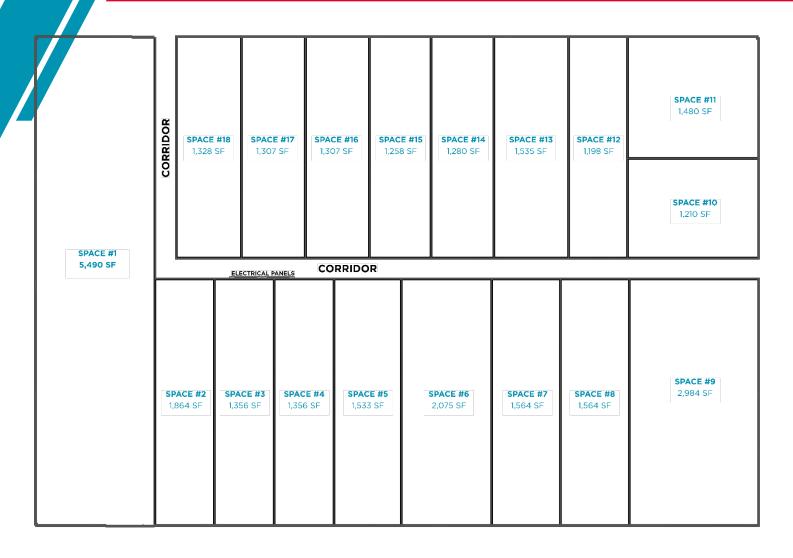

#### **AVAILABLE**

31,689 SF Minimum divisible 1,198 SF

## 8633 N. 56<sup>th</sup> St., Temple Terrace, FL

| #  | SPACES             |
|----|--------------------|
| 1  | 5,490 SF Available |
| 2  | 1,864 SF Available |
| 3  | 1,356 SF Available |
| 4  | 1,356 SF Available |
| 5  | 1,533 SF Available |
| 6  | 2,075 SF Available |
| 7  | 1,564 SF Available |
| 8  | 1,564 SF Available |
| 9  | 2,984 SF Available |
| 10 | 1,210 SF Available |
| 11 | 1,480 SF Available |
| 12 | 1,198 SF Available |
| 13 | 1,535 SF Available |
| 14 | 1,280 SF Available |
| 15 | 1,258 SF Available |
| 16 | 1,307 SF Available |
| 17 | 1,307 SF Available |
| 18 | 1,328 SF Available |