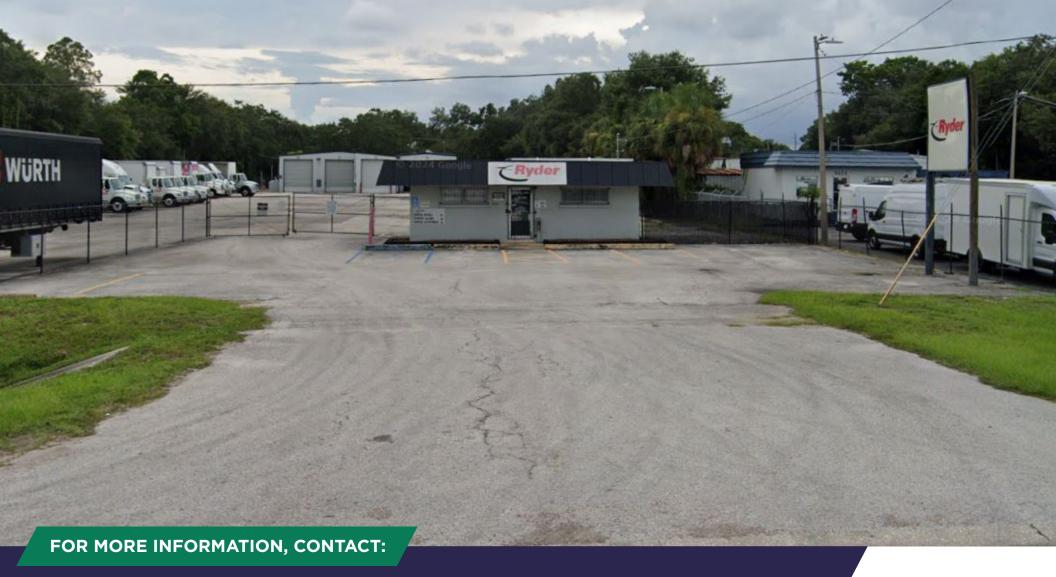

## PROPERTY HIGHLIGHTS

**AVAILABLE AC** 

2.0 Acres Total (Parcel 1 & 2); Fully fenced, paved and lighted

ZONING

**CI - Commercial Intensive** 

AADT TRAFFIC COUNT

67,277

**FRONTAGE** 

Approx. 165' on N Dale Hwy

**BUILDING 1 SIZE** 

5,972 SF

**BUILDING 2 SIZE** 

945 SF

**BUILDING TYPE** 

- **Building 1 Truck Service**
- Building 2 Retail/ Office

**ACCESS** 

- Right in/ Right out onto Dale Mabry
- Full access onto Church Street