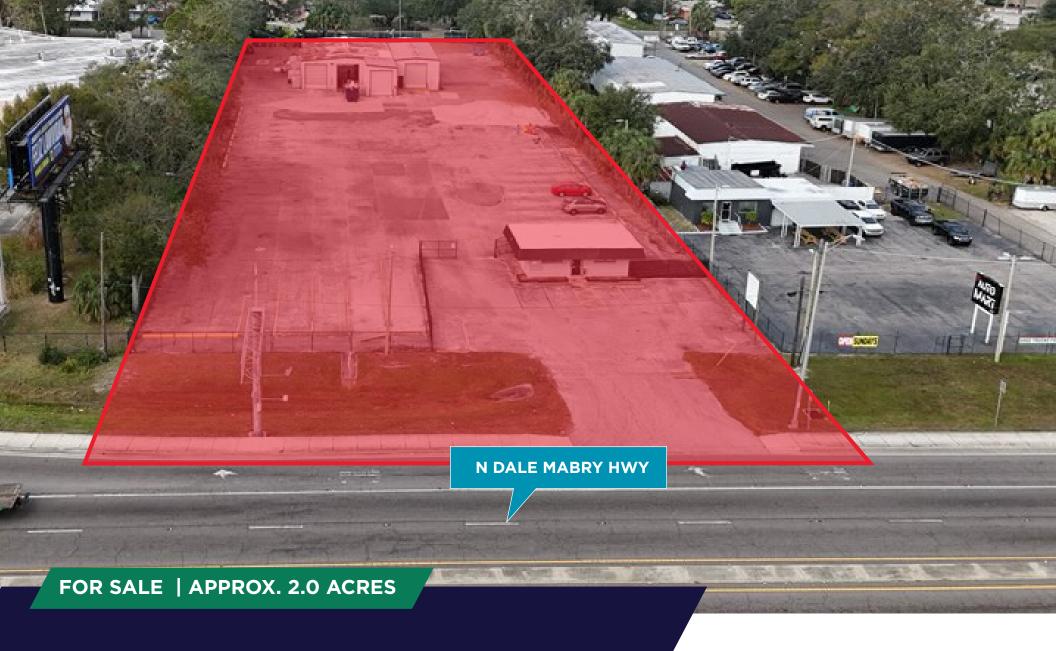

## PROPERTY HIGHLIGHTS

**AVAILABLE AC** 

2.0 Acres Total (Parcel 1 & 2); Fully fenced, paved and lighted

ZONING

**CI - Commercial Intensive** 

AADT TRAFFIC COUNT

67,277

**FRONTAGE** 

Approx. 165' on N Dale Hwy

**BUILDING 1 SIZE** 

5,972 SF

**BUILDING 2 SIZE** 

945 SF

**BUILDING TYPE** 

- **Building 1 Truck Service**
- Building 2 Retail/ Office

**ACCESS** 

- Right in/ Right out onto Dale Mabry
- Full access onto Church Street