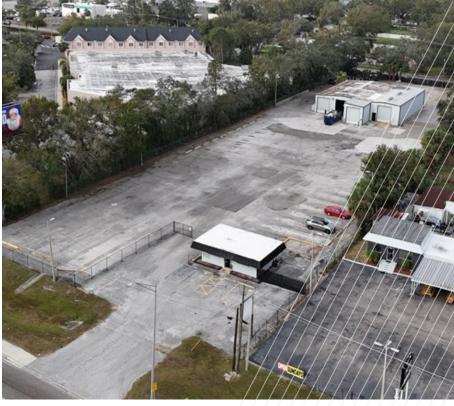

## PROPERTY HIGHLIGHTS

**AVAILABLE AC** 

2.0 Acres Total (Parcel 1 & 2); Fully fenced, paved and lighted

ZONING

**CI - Commercial Intensive** 

AADT TRAFFIC COUNT

67,277

**FRONTAGE** 

Approx. 165' on N Dale Hwy

**BUILDING 1 SIZE** 

5,972 SF

**BUILDING 2 SIZE** 

945 SF

**BUILDING TYPE** 

- **Building 1 Truck Service**
- Building 2 Retail/ Office

**ACCESS** 