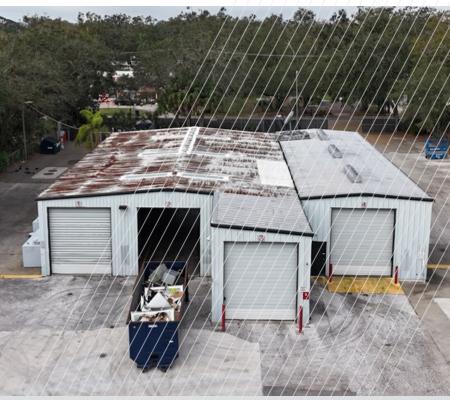

Approx. 165' on N Dale Hwy

**BUILDING 1 SIZE** 

5,972 SF

**BUILDING 2 SIZE** 

945 SF

**BUILDING TYPE** 

- **Building 1 Truck Service**
- Building 2 Retail/ Office

**ACCESS** 