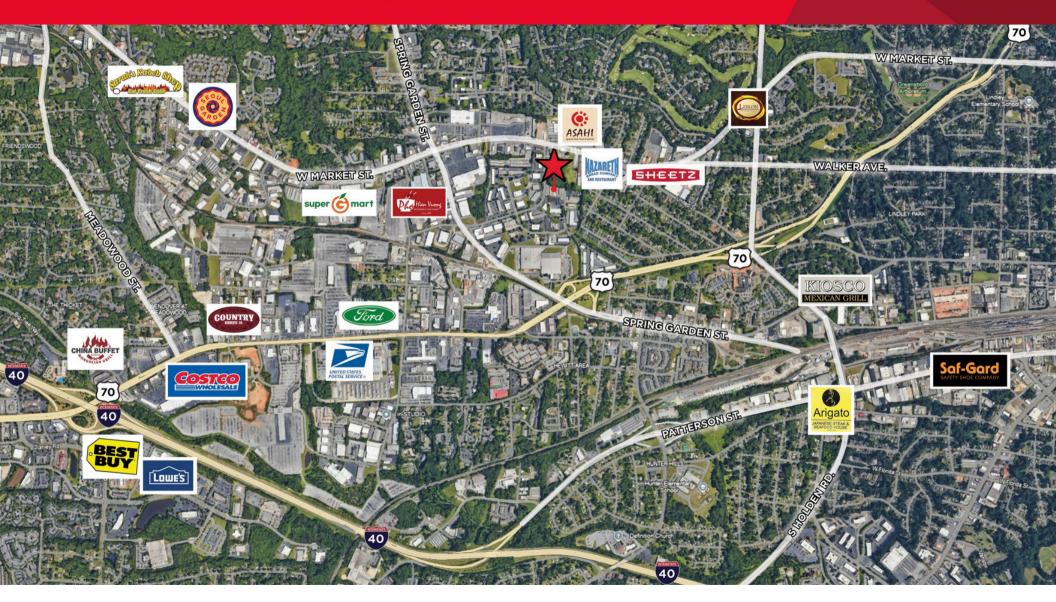

# 111 Pomona Drive

Greensboro, NC 27407



### **Property Highlights**

- Flexible size and office configurations
- Excellent access to Wendover Ave., I-40
  & W Market St
- Ample Parking

#### **Ryan Gioffre**

Senior Director +1 336 821 3822 ryan.gioffre@cushwake.com 628 Green Valley Road, Ste. 202 Greensboro, NC 27408 Main +1 336 668 9999 Fax +1 336 668 0888

cushmanwakefield.com



# 111 Pomona Drive

Greensboro, NC 27407

## **AVAILABILITY**



#### **Ryan Gioffre**

Senior Director +1 336 821 3822 ryan.gioffre@cushwake.com Available

628 Green Valley Road, Ste. 202 Greensboro, NC 27408 Main +1 336 668 9999 Fax +1 336 668 0888 cushmanwakefield.com



# 111 Pomona Drive

Greensboro, NC 27407



### **Ryan Gioffre**

Senior Director +1 336 821 3822 ryan.gioffre@cushwake.com 628 Green Valley Road, Ste. 202 Greensboro, NC 27408 Main +1 336 668 9999 Fax +1 336 668 0888

cushmanwakefield.com

©2025 Cushman & Wakefield. All rights reserved. The information contained in this communication is strictly confidential. This information has been obtained from sources believed to be reliable but has not been verified. No warranty or representation, express or implied, is made as to the condition of the property or properties) propered to proper type from the accuracy or completeness of the information contained herein, and same is submitted subject to errors, omissions, change of price, rental or other conditions, withdrawal without notice, and to any special listing conditions imposed by th