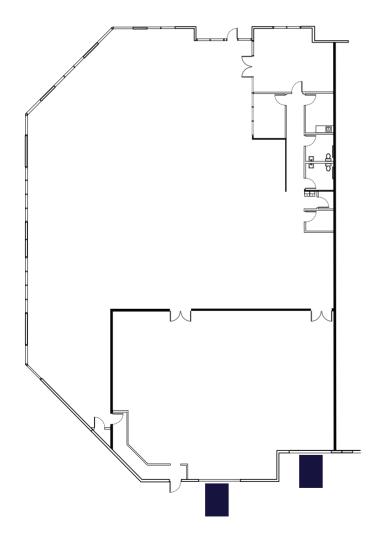

## **FLOOR PLAN**

BUILDING A SUITE 1 | ±6,445 SF

| Available:    | ±6,445 SF | Building depth: 125'      |
|---------------|-----------|---------------------------|
| Office:       | 1,052 SF  | HVAC & EVAP Cooling       |
| Showroom:     | 6,342 SF  | ESFR sprinklers           |
| Warehouse:    | 3,040 SF  | Two (2) grade level doors |
| Clear height: | 24'       | Available: NOW            |

GRADE LEVEL TRUCK WELL