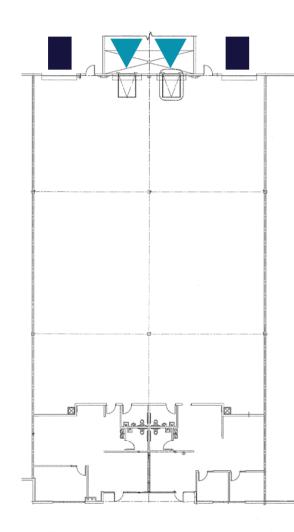

## **FLOOR PLAN**

BUILDING A SUITE 1 | ±6,445 SF

| Available:    | ±6,445 SF | Building depth: 125'      |
|---------------|-----------|---------------------------|
| Office:       | 1,052 SF  | HVAC & EVAP Cooling       |
| Showroom:     | 6,342 SF  | ESFR sprinklers           |
| Warehouse:    | 3,040 SF  | Two (2) grade level doors |
| Clear height: | 24'       | Available: NOW            |

GRADE LEVEL TRUCK WELL