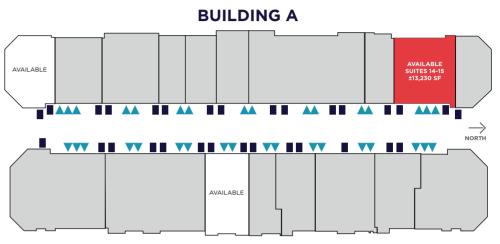

FOR LEASE ±13,230 & ±14,890 SF

## **FLOOR PLAN**

BUILDING A SUITE 14-15 | ±13,230 SF

**BUILDING B** 

### Building A | Suite 14 & 15

| Available:             | ±13,230 SF |  |
|------------------------|------------|--|
| Office:                | ±2,880 SF  |  |
| Clear height:          | 24'        |  |
| Building depth:        | 125'       |  |
| EVAP Cooling           |            |  |
| ESFR sprinklers        |            |  |
| Three (3) truck wells; |            |  |

Two (2) grade level doors

Available: NOW