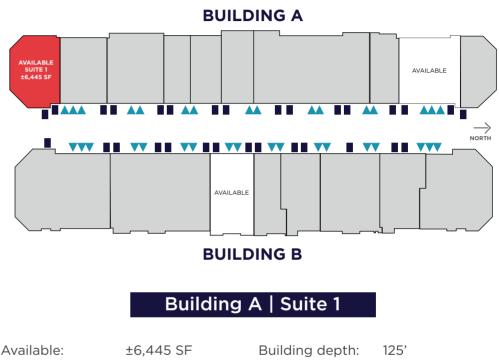

## **FLOOR PLAN**

BUILDING A SUITE 1 | ±6,445 SF

| Available:    | ±6,445 SF | Building depth: 125'      |
|---------------|-----------|---------------------------|
| Office:       | 1,052 SF  | HVAC & EVAP Cooling       |
| Showroom:     | 6,342 SF  | ESFR sprinklers           |
| Warehouse:    | 3,040 SF  | Two (2) grade level doors |
| Clear height: | 24'       | Available: NOW            |

GRADE LEVEL TRUCK WELL