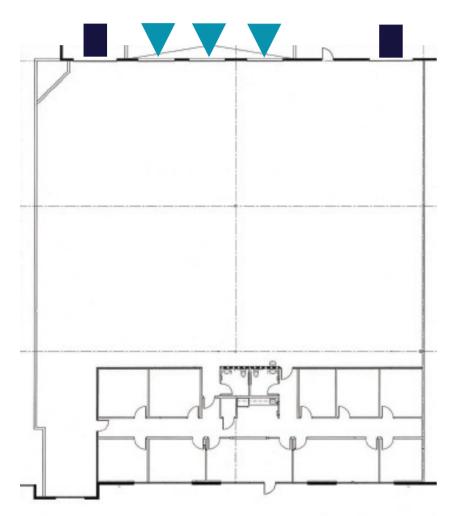

## **FLOOR PLAN**

BUILDING A SUITE 14-15 | ±13,230 SF

**BUILDING B** 

### Building A | Suite 14 & 15

| Available:             | ±13,230 SF |  |
|------------------------|------------|--|
| Office:                | ±2,880 SF  |  |
| Clear height:          | 24'        |  |
| Building depth:        | 125'       |  |
| EVAP Cooling           |            |  |
| ESFR sprinklers        |            |  |
| Three (3) truck wells; |            |  |

Two (2) grade level doors

Available: NOW