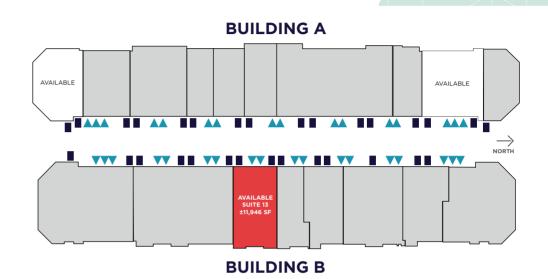

#### BUILDING B SUITE 13 | ±11,946 SF

### Building B | Suite 13

| Available:      | ±11,946 SF            | EVAP Cooling                                      |
|-----------------|-----------------------|---------------------------------------------------|
| Office:         | ±2,583 SF             | ESFR sprinklers                                   |
| Clear height:   | 32'                   | Two (2) truck wells;<br>Two (2) grade level doors |
| Building depth: | 145'                  | Available: NOW                                    |
| Power:          | 1200A, 480/270V (SRP) |                                                   |