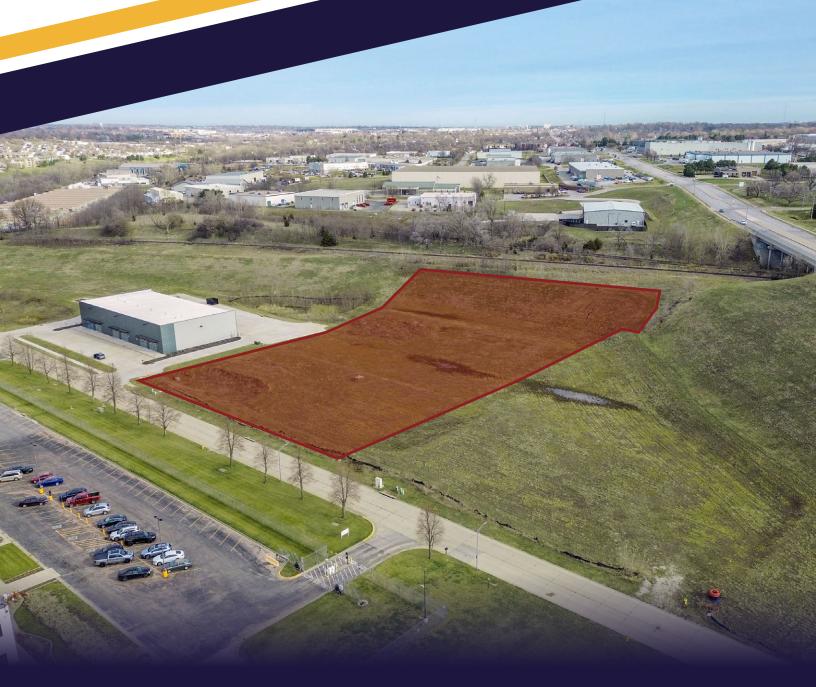

### PROPERTY OVERVIEW

3.99 acres of industrial land is shovel ready & approved for 30,000 SF building. Permit set comes with purchase of land. Located adjacent to I-80 and a short two mile drive, this land is perfect for an warehouse or distribution user.

#### **AVAILABILITY**

| Sale Price   | \$1,477,338 |
|--------------|-------------|
| Gross Acres  | 3.99 AC     |
| Price Per AC | \$370,260   |
| Gross SF     | 173,804     |
| Price Per SF | \$8.50 PSF  |
| Floor Plain  | No          |
| Utilities    | In Street   |