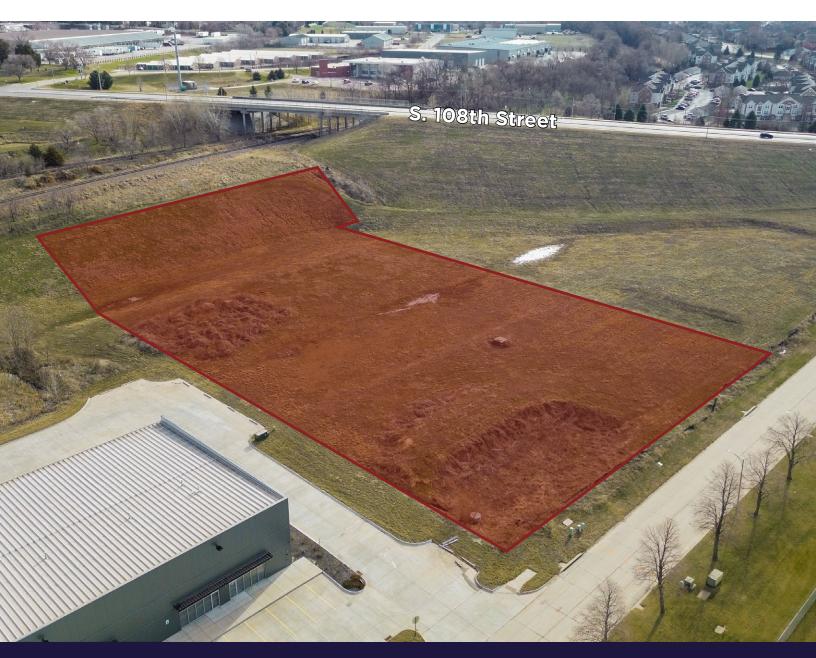

### PROPERTY OVERVIEW

3.99 acres of industrial land is shovel ready & approved for 30,000 SF building. Permit set comes with purchase of land. Located adjacent to I-80 and a short two mile drive, this land is perfect for an warehouse or distribution user.

#### **AVAILABILITY**

| Sale Price   | \$1,477,338 |
|--------------|-------------|
| Gross Acres  | 3.99 AC     |
| Price Per AC | \$370,260   |
| Gross SF     | 173,804     |
| Price Per SF | \$8.50 PSF  |
| Floor Plain  | No          |
| Utilities    | In Street   |