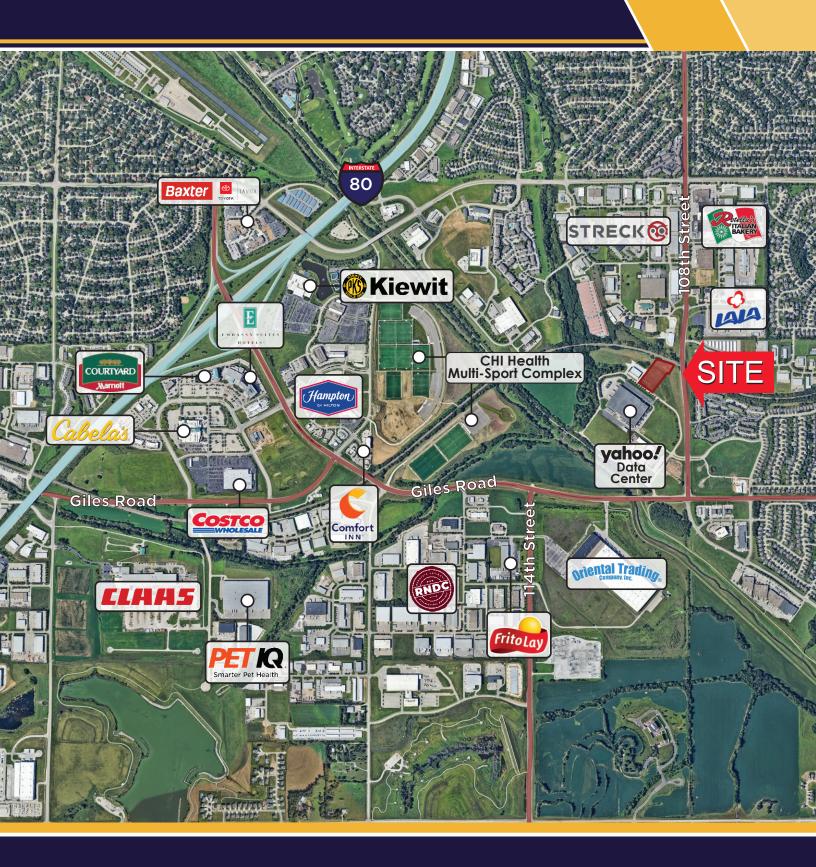

02 548 4033 martin.patzner@lundco.com



### PROPERTY OVERVIEW

3.99 acres of industrial land is shovel ready & approved for 30,000 SF building. Permit set comes with purchase of land. Located adjacent to I-80 and a short two mile drive, this land is perfect for an warehouse or distribution user.



#### PROPERTY HIGHLIGHTS

Industrial

#### **AVAILABILITY**

| Sale Price   | \$1,477,338 |
|--------------|-------------|
| Gross Acres  | 3.99 AC     |
| Price Per AC | \$370,260   |
| Gross SF     | 173,804     |
| Price Per SF | \$8.50 PSF  |
| Floor Plain  | No          |
| Utilities    | In Street   |

Zoning

| LOT   | AC   | PRICE  | AVAILABLE   |
|-------|------|--------|-------------|
| Lot 3 | 2.30 | \$8.50 | Immediately |
| Lot 4 | 1.64 | \$8.50 | Immediately |

## **DRIVE TIMES**