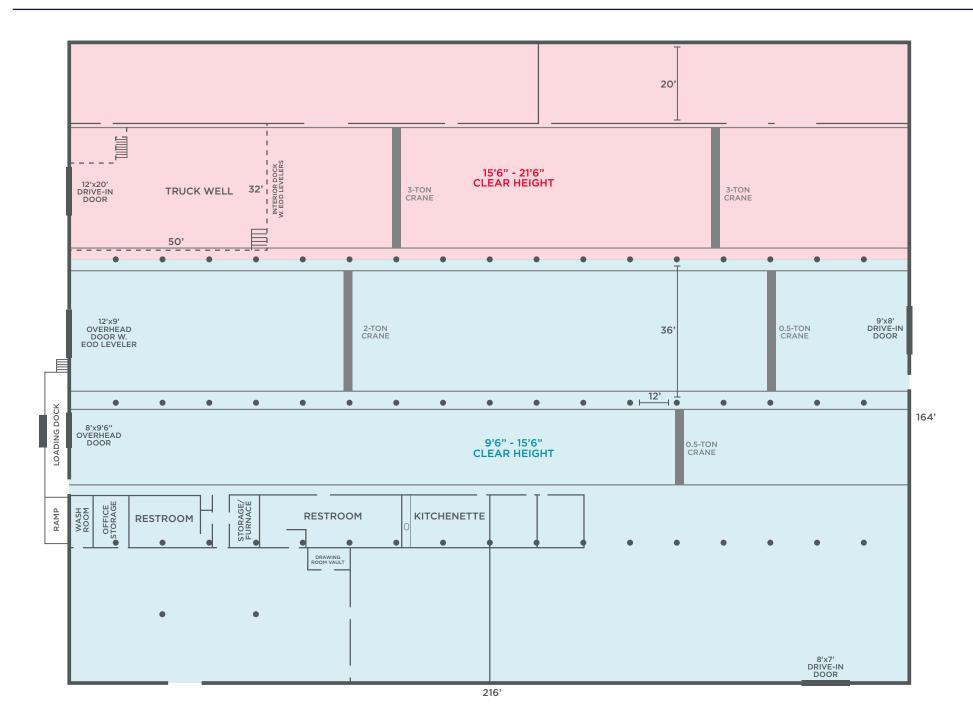

## **Building Specifications**

| Total Building Size: | 35,904 SF     | Floor:          | Epoxy Coated Concrete    | Lighting:  | LED              |
|----------------------|---------------|-----------------|--------------------------|------------|------------------|
| Industrial Size:     | 30,504 SF     | Clear Height:   | 9'6" - 21'6"             | Heat:      | Overhead Gas     |
| Office Size:         | 5,364 SF      | Column Spacing: | 12' x 36'                | A/C:       | Office           |
| Construction:        | Masonry/Metal | Docks:          | Three (3)                | Power:     | 800A / 480V / 3P |
| Year Built:          | 1952          | Drive-In Doors: | Two (2)                  | Land Size: | 2.58 Acres       |
| Renovated:           | 2025          | Cranes:         | Five (5) - 0.5 to 3 Tons | Zoning:    | I-1 Industrial   |

## Floor Plan | 35,904 SF