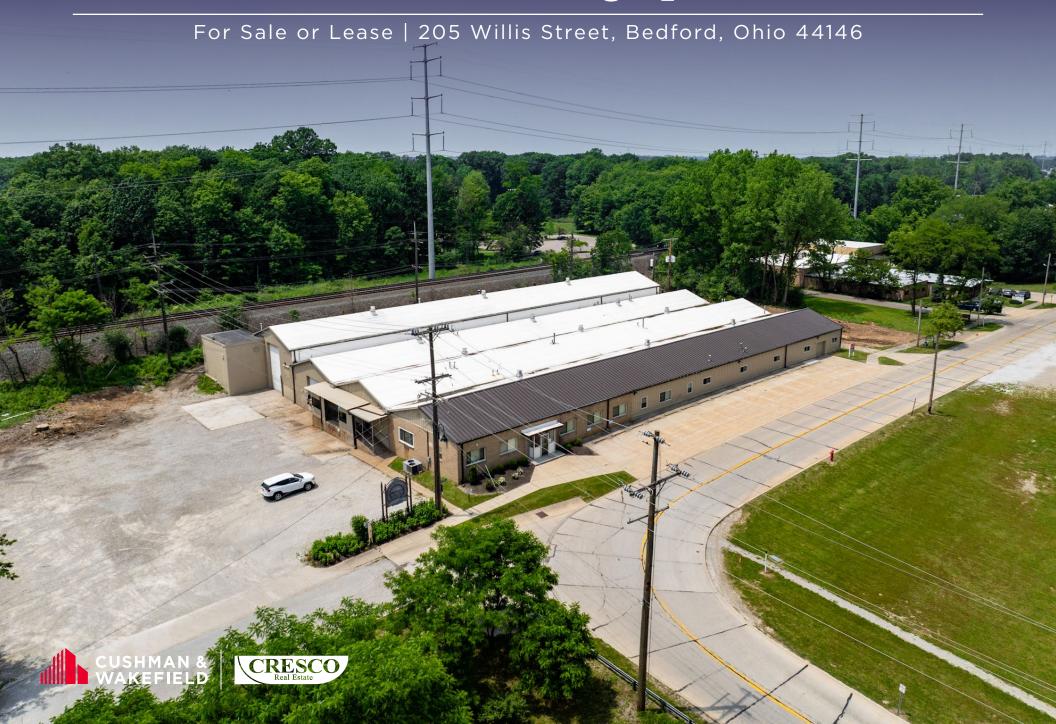

# 35,904 SF Manufacturing Space Available

## PROPERTY HIGHLIGHTS

- 35,904 SF of manufacturing space featuring heavy power, buss ducts, multiple overhead cranes, air lines, and more
- Minutes from historic Downtown Bedford and the Bedford Auto Mile which features multiple dining, shopping, and service amenities
- Proximity to I-271 allows for easy access to the entire Northeast Ohio region and a skilled workforce
- Zoned for I-1 Industrial which allows for a variety of uses

ASKING PRICE - \$1,723,392 (\$48.00/SF)

LEASE RATE \$4.99/SF NNN