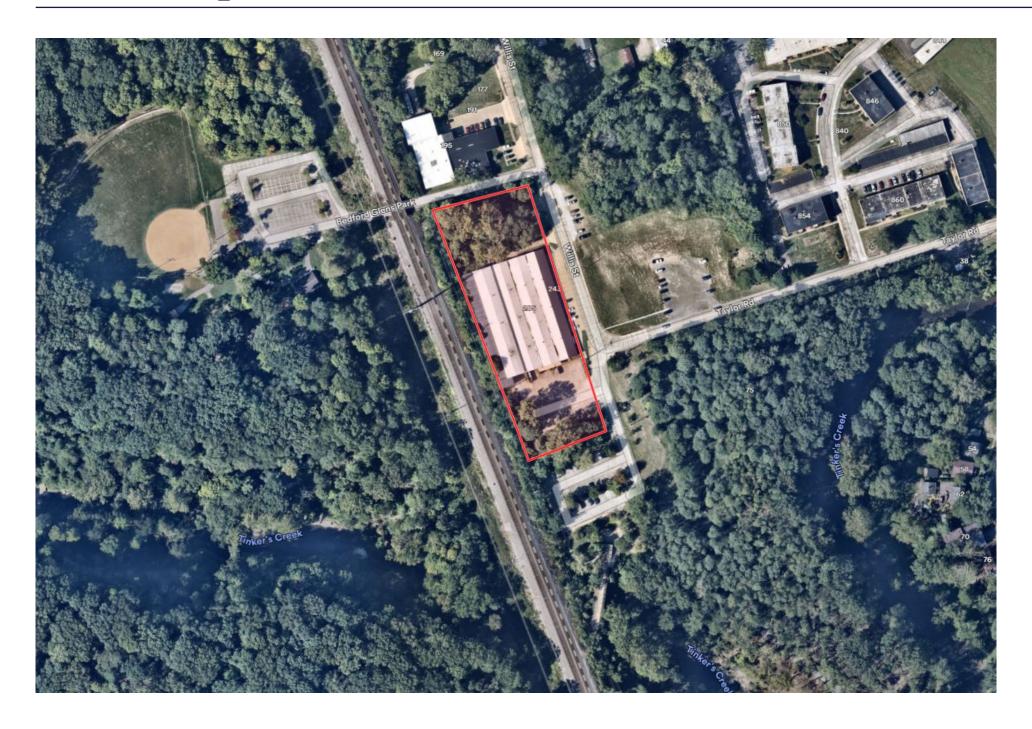

Concrete    | Lighting:  | LED              |
|----------------------|---------------|-----------------|--------------------------|------------|------------------|
| Industrial Size:     | 30,504 SF     | Clear Height:   | 9'6" - 21'6"             | Heat:      | Overhead Gas     |
| Office Size:         | 5,364 SF      | Column Spacing: | 12' x 36'                | A/C:       | Office           |
| Construction:        | Masonry/Metal | Docks:          | Three (3)                | Power:     | 800A / 480V / 3P |
| Year Built:          | 1952          | Drive-In Doors: | Two (2)                  | Land Size: | 2.58 Acres       |
| Renovated:           | 2025          | Cranes:         | Five (5) - 0.5 to 3 Tons | Zoning:    | I-1 Industrial   |



## Floor Plan | 35,904 SF



# Parcel Map





## **Demographics**

142,054

Population
(2024 | 5 Mile)

**41.6**Median Age
(2024 | 5 Mile)

**61,791**Households
(2024 | 5 Mile)

**\$93,935**Household Income (2024 | 5 Mile)

**6,913**Total Businesses (2024 | 5 Mile)

**100,547**Total Employees (2024 | 5 Mile)



### 205 WILLIS STREET BEDFORD, OHIO 44146

RICO A. PIETRO, SIOR

Principal

+1 216 525 1473

rpietro@crescorealestate.com

#### **COLE SORENSON**

Associate

+1 216 525 1470

csorenson@crescorealestate.com

#### **ALEX VALLETTO**

Associate

+1 216 525 1485

avalletto@crescorealestate.com

#### **ROBBY MARTINELLI**

Associate

+1 216 232 4104

rmartinelli@crescorealestate.com

#### **KIRSTEN PARATORE**

Senior Associate

+1 216 525 1491

kparatore@crescorealestate.com





### Cushman & Wakefield | CRESCO

6100 Rockside Woo