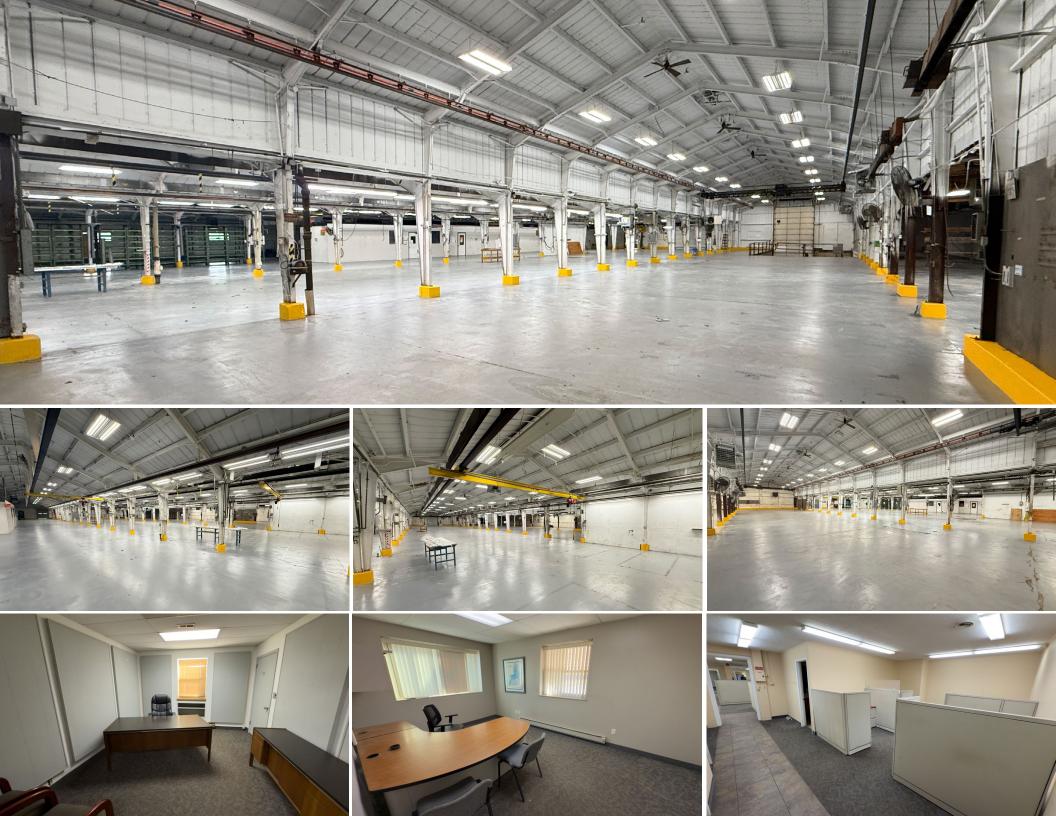

## PROPERTY HIGHLIGHTS

- 35,904 SF of manufacturing space featuring heavy power, buss ducts, multiple overhead cranes, air lines, and more
- Minutes from historic Downtown Bedford and the Bedford Auto Mile which features multiple dining, shopping, and service amenities
- Proximity to I-271 allows for easy access to the entire Northeast Ohio region and a skilled workforce
- Zoned for I-1 Industrial which allows for a variety of uses

## **Building Specifications**

| Total Building Size: | 35,904 SF     | Floor:          | Epoxy Coated Concrete    | Lighting:  | LED              |
|----------------------|---------------|-----------------|--------------------------|------------|------------------|
| Industrial Size:     | 30,504 SF     | Clear Height:   | 9'6" - 21'6"             | Heat:      | Overhead Gas     |
| Office Size:         | 5,364 SF      | Column Spacing: | 12' x 36'                | A/C:       | Office           |
| Construction:        | Masonry/Metal | Docks:          | Three (3)                | Power:     | 800A / 480V / 3P |
| Year Built:          | 1952          | Drive-In Doors: | Two (2)                  | Land Size: | 2.58 Acres       |
| Renovated:           | 2025          | Cranes:         | Five (5) - 0.5 to 3 Tons | Zoning:    | I-1 Industrial   |