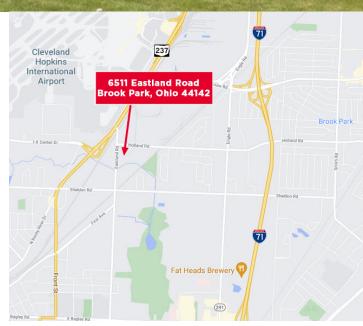

## 6511 EASTLAND ROAD

Brook Park, Ohio 44142

### **FOR LEASE**



### **BUILDING SPECIFICATIONS**

| 2.30 acres       |
|------------------|
| 1973             |
| Brick/block      |
| Flat             |
| 18'              |
| Flourescent      |
| Overhead gas     |
| Ample            |
| \$12.50/SF gross |
| \$6.50/SF gross  |
|                  |



#### **AVAILABLE UNITS**

| UNIT | TOTAL SF | WHSE. SF | OFFICE SF | DRIVE-IN DOORS | DOCKS |  |
|------|----------|----------|-----------|----------------|-------|--|
| 107  | 10,500   | 9,930 SF | 570       | Two (2)        | - 0 - |  |

# **FRED CHRISTIE/** Executive Vice President & Partner Emeritus fchristie@crescorealestate.com / +1 216 525 1468

6100 Rockside Woods Blvd Suite 200 Cleveland, Ohio 44131 Main +1 216 520 1200

## 6511 EASTLAND ROAD

Brook Park, Ohio 44142

### **FOR LEASE**

### FLOOR PLAN