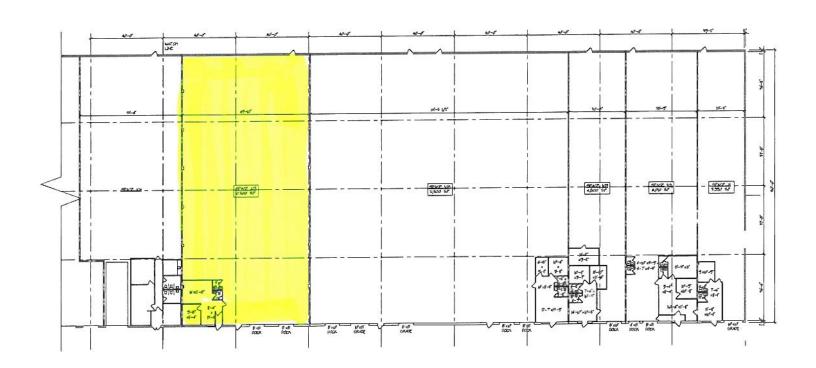

### FLOOR PLAN

#### **AVAILABLE UNITS**

| UNIT | TOTAL SF | WHSE. SF | OFFICE SF | DRIVE-IN DOORS | DOCKS |  |
|------|----------|----------|-----------|----------------|-------|--|
| 107  | 10,500   | 9,930 SF | 570       | Two (2)        | - 0 - |  |