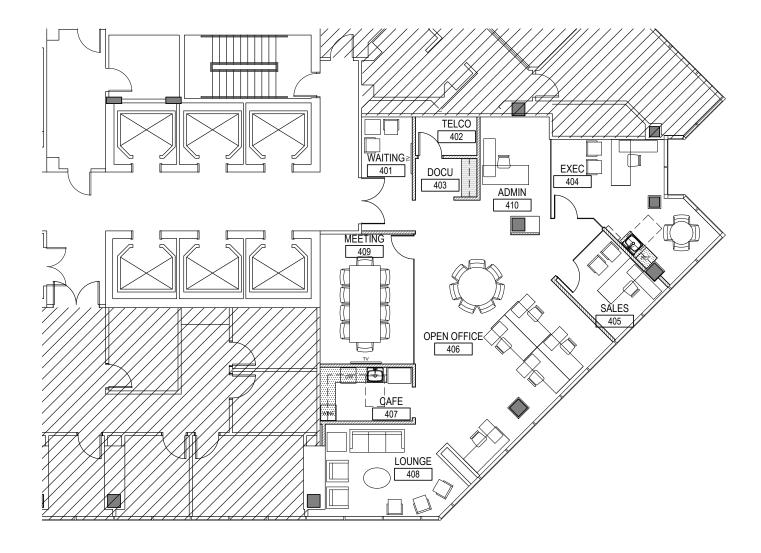

## Suite 408 - 2,450 RSF Available

### **Sublease Highlights**

Building

515 N. Flagler Drive West Palm Beach, FL 33401

Suite 408 Premises

Size 2,450 Rentable Square Feet

**Base Rate** \$38.00/RSF NNN

**2021 OPEX** \$18.52/RSF + Electric

Through March 31, 2028 Term