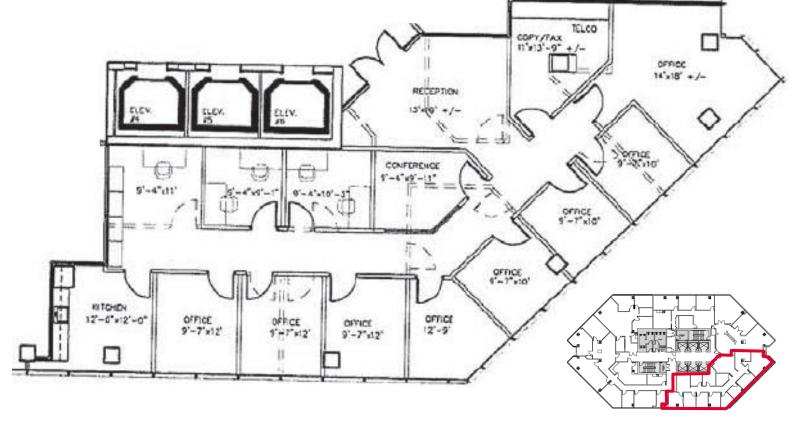

## 2,858 RSF Plug-N-Play Sublease thru February 2020 Property Highlights

- · Beautiful, move-in ready space
- Multiple windowed offices with panoramic views of the Intracoastal
- Reception/waiting area, conference room, eat-in kitchen, work room, supply room
- Furniture negotiable
- Fitness Center on site
- Attached parking garage with Valet
- Energy Star Labeled for its operating efficiency

| Building Features |                        |
|-------------------|------------------------|
| Available         | ± 2,858 SF – Suite 808 |
| Rate              | \$22.00 NNN            |
| 2018 Est. OPEX    | \$15.30/sf + Electric  |
| Parking           | 3.00/1,000 SF          |

515 N Flagler Drive West Palm Beach, FL 33401

Suite 808 - 2,858 RSF

©2018 Cushman & Wakefield NO WARRANTY OR REPRESENTATION, EXPRESS OR IMPLIED, IS MADE TO THE ACCURACY OR COMPLETENESS OF THE INFORMATION CONTAINED HEREIN, AND SAME IS SUBMITTED SUBJECT TO ERRORS, OMISSIONS, CHANGE OF PRICE, RENTAL OR OTHER CONDITIONS, WITHDRAWAL WITHOUT NOTICE, AND TO ANY SPECIAL LISTING CONDITIONS IMPOSED BY THE PROPERTY OWNER(S). AS APPLICABLE, WE MAKE NO REPRESENTATION AS TO THE CONDITION OF THE PROPERTY (OR PROPERTIES) IN QUESTION.