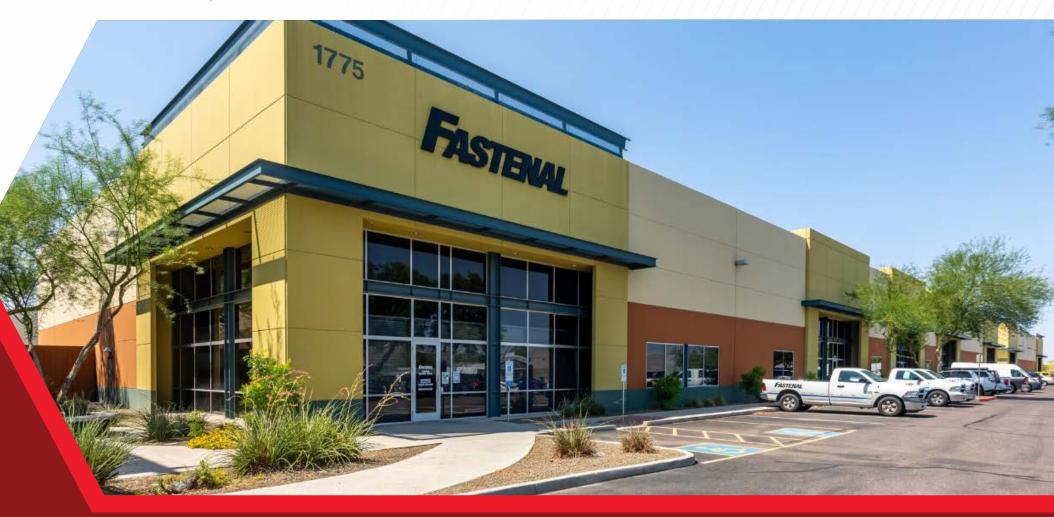

### ±5,045 SF FOR SUBLEASE

# 1775 E UNIVERSITY DRIVE

PHOENIX, AZ 85034

## **PROPERTY HIGHLIGHTS**

- ±5,045 SF
- 12, 18 or 24-month sublease term
- 22' Clear height
- (1) Dock high door
- (1) Grade level door

- Built in 2008
- Evap cooling
- Small, fenced yard in loading area
- A-2 zoning, city of Phoenix