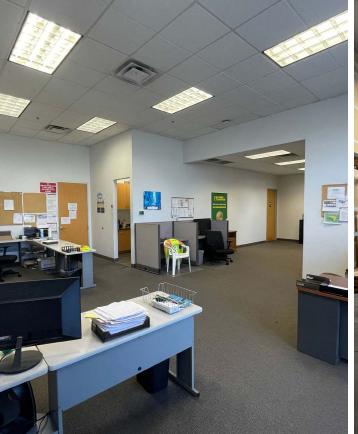

## **PROPERTY HIGHLIGHTS**

- ±5,045 SF
- 12, 18 or 24-month sublease term
- 22' Clear height
- (1) Dock high door
- (1) Grade level door

- Built in 2008
- Evap cooling
- Small, fenced yard in loading area
- A-2 zoning, city of Phoenix