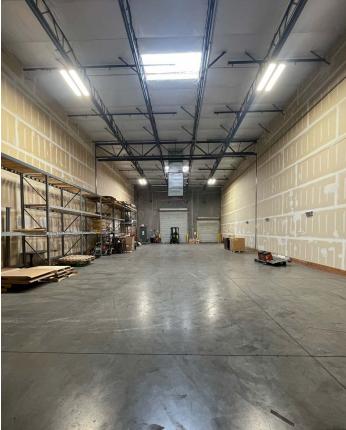

## **PROPERTY HIGHLIGHTS**

- ±5,045 SF
- 12, 18 or 24-month sublease term
- 22' Clear height
- (1) Dock high door
- (1) Grade level door

- Built in 2008
- Evap cooling
- Small, fenced yard in loading area
- A-2 zoning, city of Phoenix