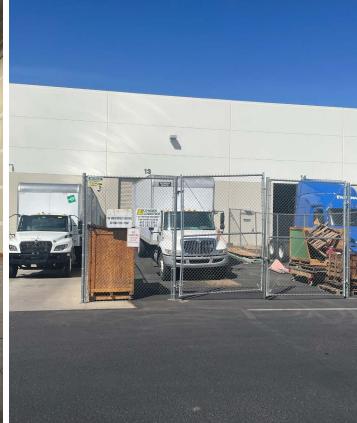

## **PROPERTY HIGHLIGHTS**

- ±5,045 SF
- 12, 18 or 24-month sublease term
- 22' Clear height
- (1) Dock high door
- (1) Grade level door

- Built in 2008
- Evap cooling
- Small, fenced yard in loading area
- A-2 zoning, city of Phoenix