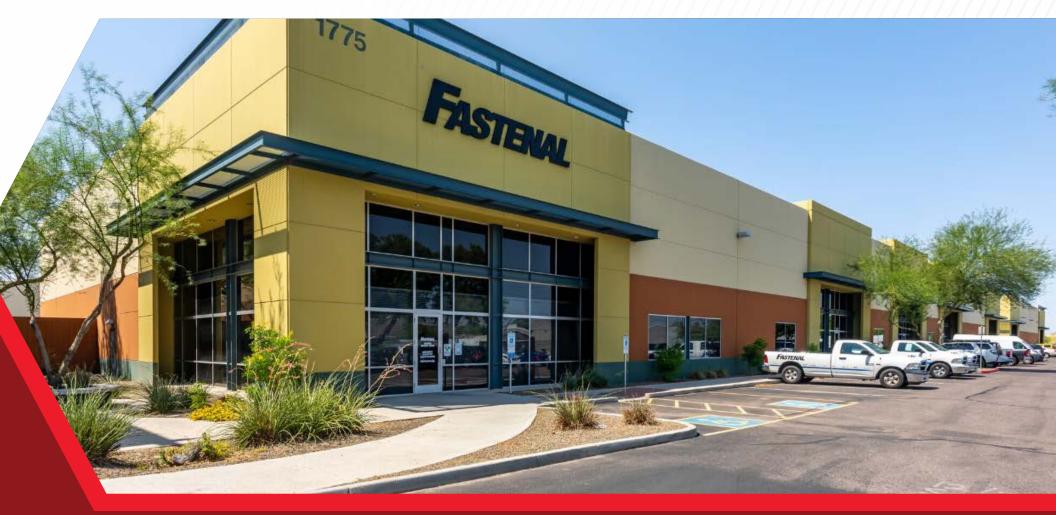

# 1775 E UNIVERSITY DRIVE

PHOENIX, AZ 85034

## **PROPERTY HIGHLIGHTS**

- ±5,045 SF
- 12, 18 or 24-month sublease term
- 22' Clear height
- (1) Dock high door
- (1) Grade level door

- Built in 2008
- Evap cooling
- Small, fenced yard in loading area
- A-2 zoning, city of Phoenix