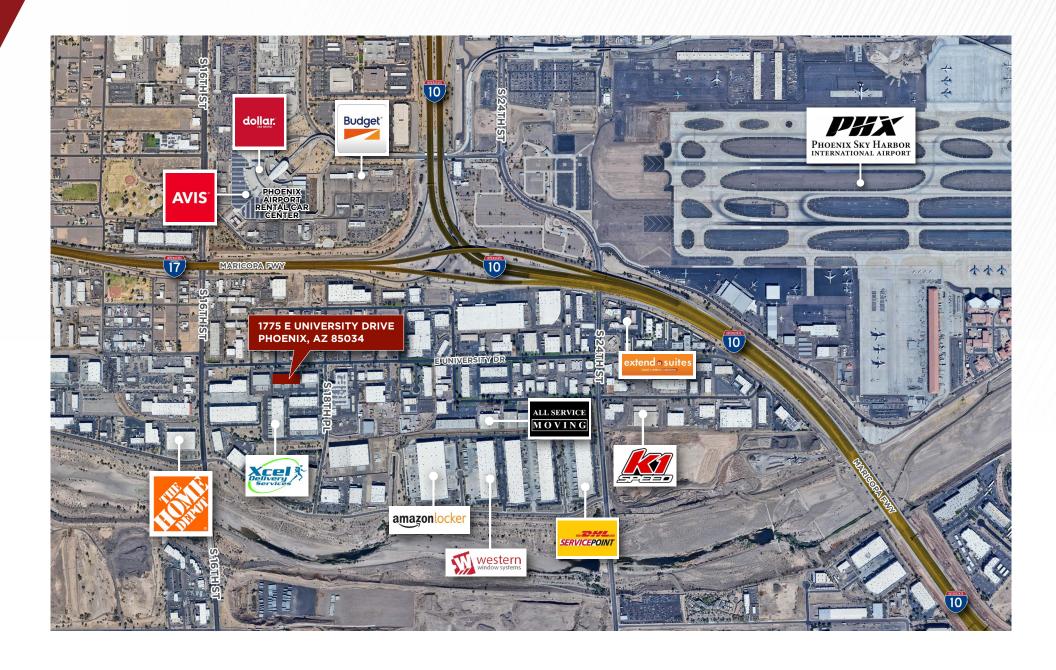

### ±5,045 SF FOR SUBLEASE

# 1775 E UNIVERSITY DRIVE

PHOENIX, AZ 85034











## **PROPERTY HIGHLIGHTS**

- ±5,045 SF
- 12, 18 or 24-month sublease term
- 22' Clear height
- (1) Dock high door
- (1) Grade level door

- Built in 2008
- Evap cooling
- Small, fenced yard in loading area
- A-2 zoning, city of Phoenix

## **AERIAL MAP**



#### FOR MORE INFORMATION, PLEASE CONTACT:

Joshua Wyss, SIOR

Executive Director +1 602 224 4407 joshua.wyss@cushwake.com **Christian Coraggio** 

Director +1 602 224 4463 christian.coraggio@cushwake.com 2555 East Camelback Road, Suite 400 Phoenix, AZ 85016 **cushmanwakefield.com** 



©2025 Cushman & Wakefield. All rights reserved. The information contained in this communication is strictly confidential. This information has been obtained from sources believed to be reliable but has not been verified. NO WARRANTY OR REPRESENTATION, EXPRESS OR IMPLIED, IS MADE AS TO THE CONDITION OF THE PROPERTY (OR PROPERTIES) REFERENCED HEREIN OR AS TO THE ACCURACY OR COMPLETENESS OF THE INFORMATION CONTAINED HEREIN, AND SAME IS SUBMITTED SUBJECT TO ERRORS, OMISSIONS, CHANGE OF PRICE, RENTAL OR OTHER