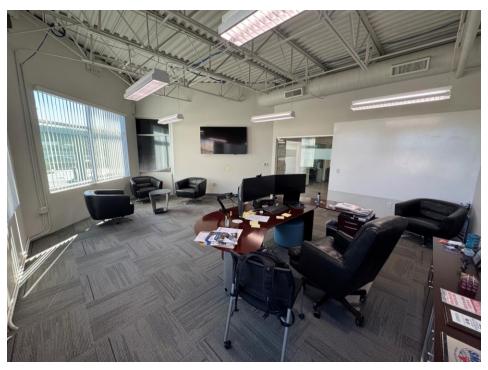

## SPACE **FEATURES**

- Reception Area
- (9) Private Offices
- (2) Conference Rooms
- Open Bullpen Area on 1st & 2nd Floor
- Large Copy/File Room
- IT Closet
- Small Warehouse/Storage Area (Expandable)
- (1) Roll-Up Door
- Open Break Area
- Interior Restrooms
- Floor Plan (Attached)

#### FIRST FLOOR:

- Reception, Conference
- Eight (8) offices
- · Large work area
- Copy room
- Restrooms

SITE PLAN
9,205 SF