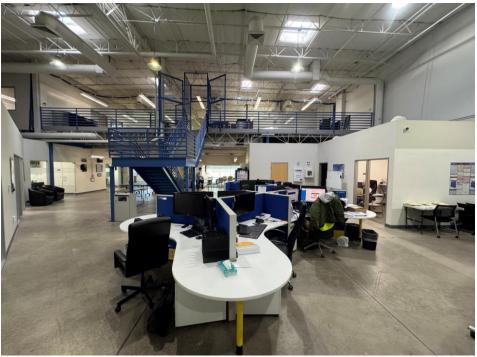

## SPACE **FEATURES**

- Reception Area
- (9) Private Offices
- (2) Conference Rooms
- Open Bullpen Area on 1st & 2nd Floor
- Large Copy/File Room
- IT Closet
- Small Warehouse/Storage Area (Expandable)
- (1) Roll-Up Door
- Open Break Area
- Interior Restrooms
- Floor Plan (Attached)

#### FIRST FLOOR:

- Reception, Conference
- Eight (8) offices
- · Large work area
- Copy room
- Restrooms

SITE PLAN
9,205 SF