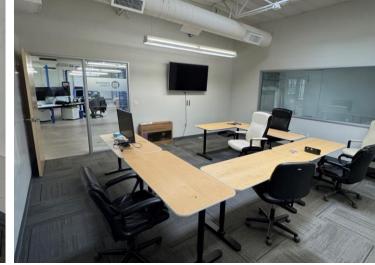

## SPACE **FEATURES**

- Reception Area
- (9) Private Offices
- (2) Conference Rooms
- Open Bullpen Area on 1st & 2nd Floor
- Large Copy/File Room
- IT Closet
- Small Warehouse/Storage Area (Expandable)
- (1) Roll-Up Door
- Open Break Area
- Interior Restrooms
- Floor Plan (Attached)

#### ADDITIONAL **HIGHLIGHTS**

- End Cap Suite
- Furniture Available
- (20) Parking Stalls Available; 7 Covered Reserved,
   13 Uncovered Unreserved
- Located in the heart of Scottsdale Airpark, an amenity rich area
- Proposed Sublease Rate: \$18.00/SF, NNN
- Lease Expiration: 05/31/2027