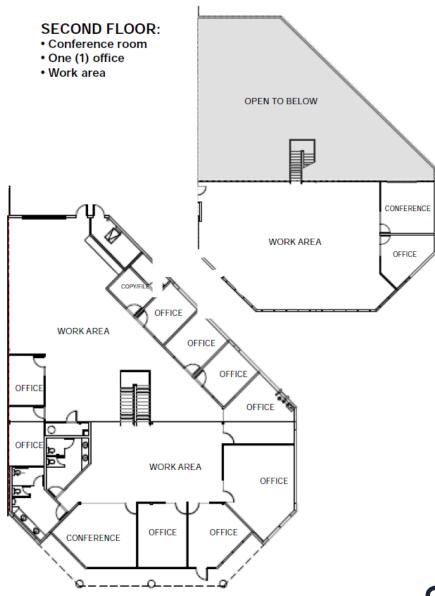

## SPACE **FEATURES**

- Reception Area
- (9) Private Offices
- (2) Conference Rooms
- Open Bullpen Area on 1st & 2nd Floor
- Large Copy/File Room
- IT Closet
- Small Warehouse/Storage Area (Expandable)
- (1) Roll-Up Door
- Open Break Area
- Interior Restrooms
- Floor Plan (Attached)

#### FIRST FLOOR:

- Reception, Conference
- Eight (8) offices
- · Large work area
- Copy room
- Restrooms

SITE PLAN
9,205 SF