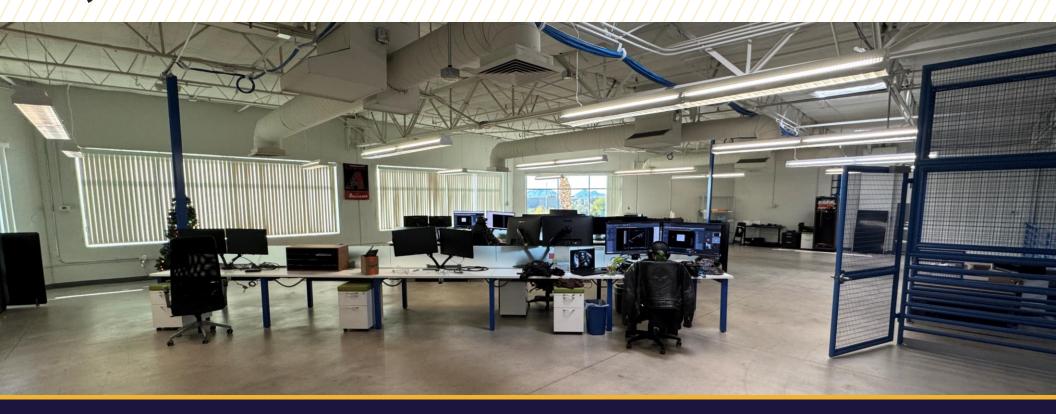

## SPACE **FEATURES**

- Reception Area
- (9) Private Offices
- (2) Conference Rooms
- Open Bullpen Area on 1st & 2nd Floor
- Large Copy/File Room
- IT Closet
- Small Warehouse/Storage Area (Expandable)
- (1) Roll-Up Door
- Open Break Area
- Interior Restrooms
- Floor Plan (Attached)

#### FIRST FLOOR:

- Reception, Conference
- Eight (8) offices
- · Large work area
- Copy room
- Restrooms

SITE PLAN
9,205 SF