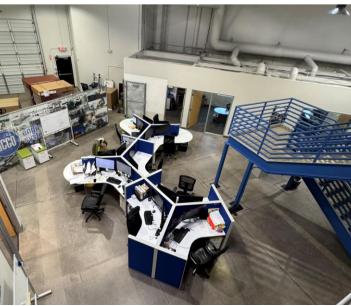

## SPACE **FEATURES**

- Reception Area
- (9) Private Offices
- (2) Conference Rooms
- Open Bullpen Area on 1st & 2nd Floor
- Large Copy/File Room
- IT Closet
- Small Warehouse/Storage Area (Expandable)
- (1) Roll-Up Door
- Open Break Area
- Interior Restrooms
- Floor Plan (Attached)

#### ADDITIONAL **HIGHLIGHTS**

- End Cap Suite
- Furniture Available
- (20) Parking Stalls Available; 7 Covered Reserved,
   13 Uncovered Unreserved
- Located in the heart of Scottsdale Airpark, an amenity rich area
- Proposed Sublease Rate: \$18.00/SF, NNN
- Lease Expiration: 05/31/2027