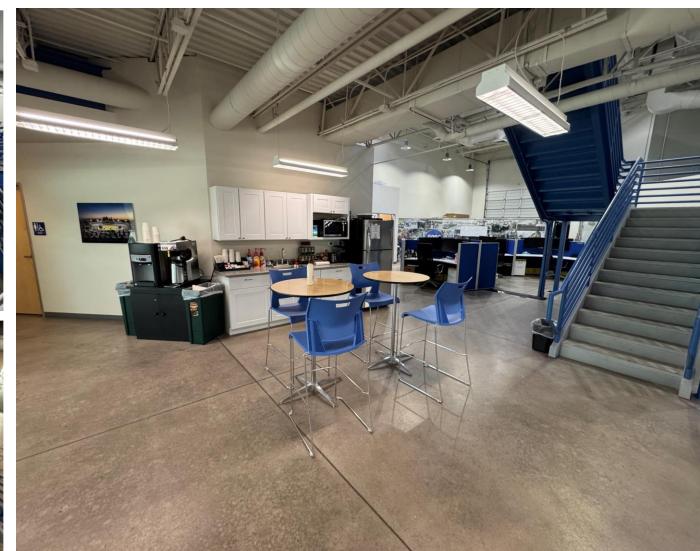

## SPACE **FEATURES**

- Reception Area
- (9) Private Offices
- (2) Conference Rooms
- Open Bullpen Area on 1st & 2nd Floor
- Large Copy/File Room
- IT Closet
- Small Warehouse/Storage Area (Expandable)
- (1) Roll-Up Door
- Open Break Area
- Interior Restrooms
- Floor Plan (Attached)

#### FIRST FLOOR:

- Reception, Conference
- Eight (8) offices
- · Large work area
- Copy room
- Restrooms

SITE PLAN
9,205 SF