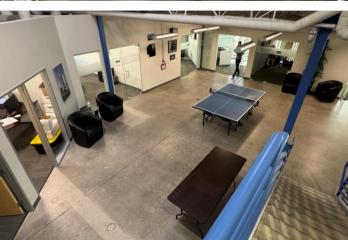

## SPACE **FEATURES**

- Reception Area
- (9) Private Offices
- (2) Conference Rooms
- Open Bullpen Area on 1st & 2nd Floor
- Large Copy/File Room
- IT Closet
- Small Warehouse/Storage Area (Expandable)
- (1) Roll-Up Door
- Open Break Area
- Interior Restrooms
- Floor Plan (Attached)

#### ADDITIONAL **HIGHLIGHTS**

- End Cap Suite
- Furniture Available
- (20) Parking Stalls Available; 7 Covered Reserved,
   13 Uncovered Unreserved
- Located in the heart of Scottsdale Airpark, an amenity rich area
- Proposed Sublease Rate: \$18.00/SF, NNN
- Lease Expiration: 05/31/2027