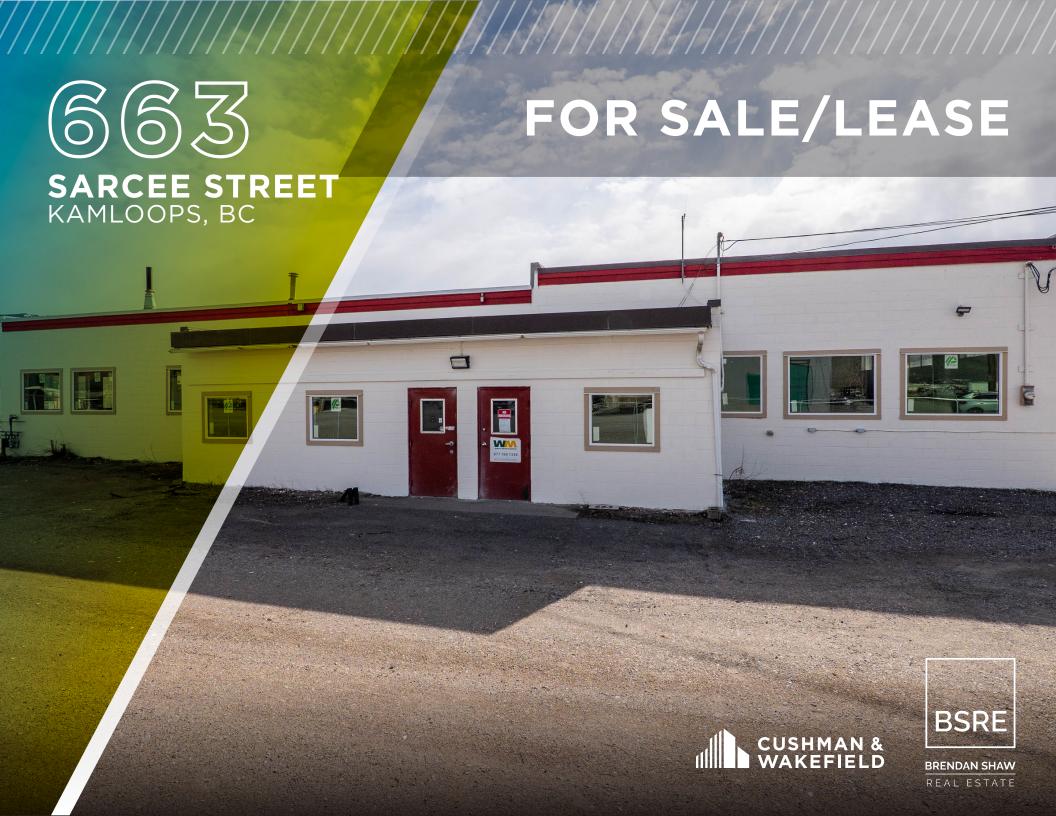

#### THE OPPORTUNITY

Cushman & Wakefield ULC & BRSE Ltd. Are pleased to offer for sale/lease completely renovated low site coverage industrial property located at 663 Sarcee Street in the highly desirable Mt. Paul Industrial Area of Kamloops, BC.

The Property will support many light industrial uses requiring warehouse, offices, shop and ample parking for company fleets or equipment. The location allows convenient access to Downtown Kamloops and access to the Yellowhead Highway #5 North. The Property currently can accommodate multiple tenancies.