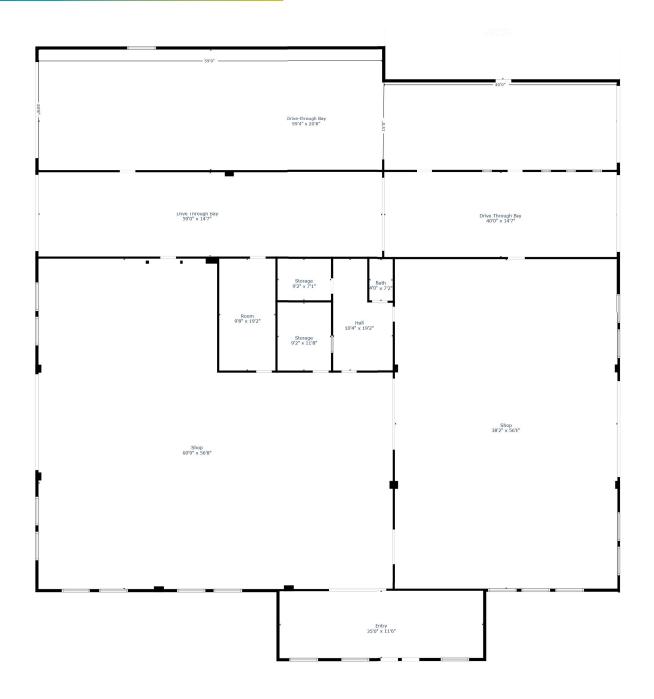

Paul Industrial Area of Kamloops, BC.

The Property will support many light industrial uses requiring warehouse, offices, shop and ample parking for company fleets or equipment. The location allows convenient access to Downtown Kamloops and access to the Yellowhead Highway #5 North. The Property currently can accommodate multiple tenancies.



#### **BUILDING AREA**

3,000 - 8,075 SF



#### SITE SIZE

2.7 Acres



#### ZONING

Property Provides for Flexible Uses



## **BASIC LEASE RATE**

\$13.00 PSF



## **AVAILABILITY**

Immediately



## **ASKING PRICE**

\$1.980.000

- CONCRETE BUILDING
- NATURAL GAS FIRED CEILING MOUNTED HEATERS
- 12 X 12 OVERHEAD LOADING DOORS

- O NEWLY INSTALLED WINDOWS & PAINT
- O CLEARED & GRADED YARD
- O HIGH SECURITY BARBED WIRE FENCING

## **FLOOR PLAN**



Measurements are approx. and should be verified

# CONTACT **BLAKE GOZDA** Personal Real Estate Corporation Vice President Industrial Brokerage +1 604 608 5971 **BRENDAN SHAW** Managing Broker Brendan Shaw Real Estate +1 778 471 1498 brendan@bsre.ca 700 West Georgia Street, Suite 1200 Pacific Centre, PO Box 10023 Vancouver, British Columbia V7Y 1A1 +1 604 683 3111 cushmanwakefield.com The mosephold (A) 8 MINUTE DRIVE-TIME 4 HOUR ©2025 Cushman & Wakefield ULC. All rights reserved. The information contained in this communication is strictly confidential. This information has been obtained from sources believed to be reliable but has not

is strictly confidential. This information has been obtained from sources believed to be reliable but has not been verified. NO WARRANTY OR REPRESENTATION