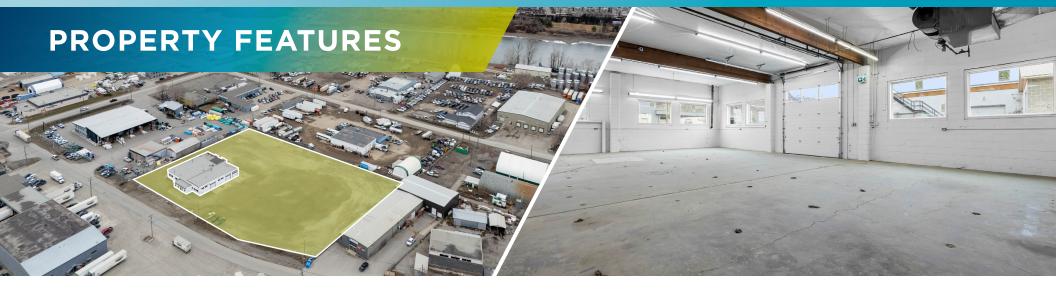

#### THE OPPORTUNITY

Cushman & Wakefield ULC & BRSE Ltd. Are pleased to offer for sale/lease completely renovated low site coverage industrial property located at 663 Sarcee Street in the highly desirable Mt. Paul Industrial Area of Kamloops, BC.

The Property will support many light industrial uses requiring warehouse, offices, shop and ample parking for company fleets or equipment. The location allows convenient access to Downtown Kamloops and access to the Yellowhead Highway #5 North. The Property currently can accommodate multiple tenancies.

#### SITE SIZE

2.7 Acres