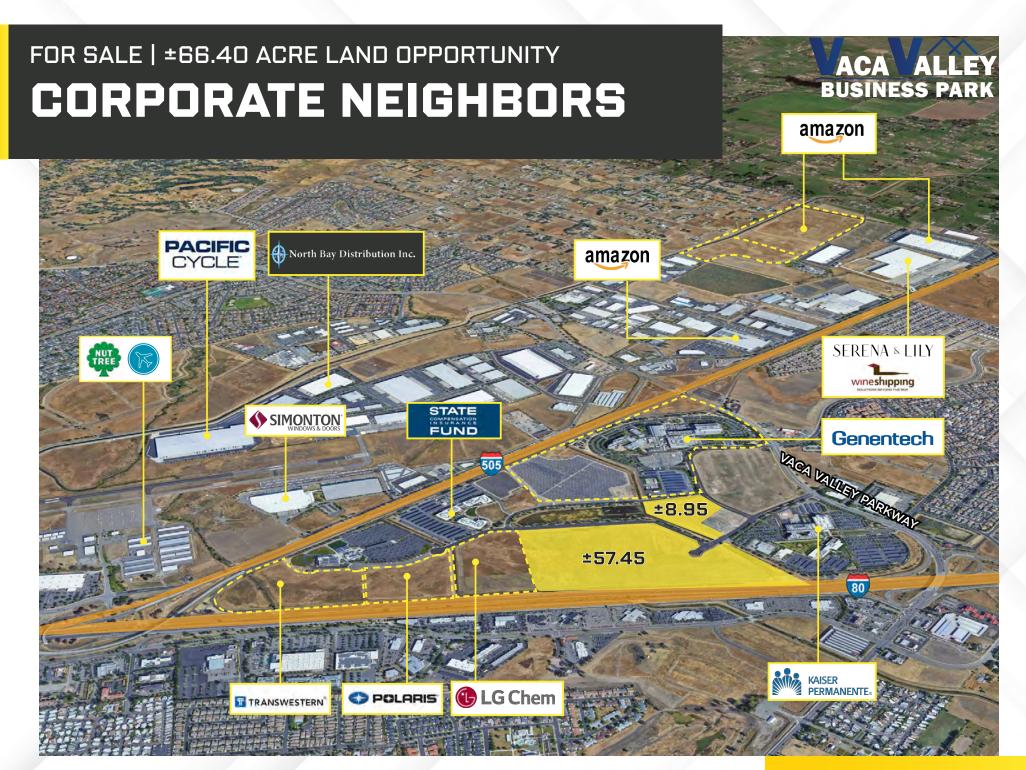

#### FOR SALE | ±66.40 ACRE LAND OPPORTUNITY

### **ZONING INFORMATION**

The property is identified as "Area A" within the VacaValley Business Park Specific Plan (an area of approximately 400-acres), adopted by the Vacaville city council in 1979. As one of the most ideally located sites in the greater Solano County region due to its location at the interchange of Interstate 80 and Interstate 505, the policy plan identifies the strategic importance of this site to the future of the region and the city.

Allowable uses include:

- Corporate Headquarters
- Manufacturing
- Biomedical and Biotech

Click this link for the Vaca Valley Business Park Specific Plan.