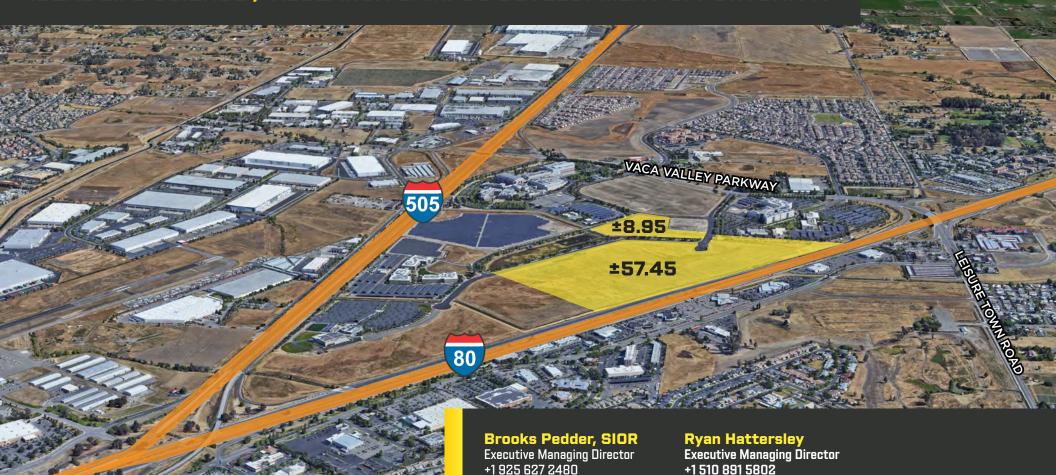

# Available For Sale: ±66.40 ACRES

Horsecreek Drive fronting I-80 VACAVILLE | CALIFORNIA

ryan.hattersley@cushwake.com

LIC #01354553

IDEAL LIFE SCIENCE / RESEARCH CAMPUS DEVELOPMENT OPPORTUNITY!

brooks.pedder@cushwake.com

#### FOR SALE | ±66.40 ACRE LAND OPPORTUNITY

## PROPERY HIGHLIGHTS

| SIZE                   | Acrerage: ±66.40                                   |
|------------------------|----------------------------------------------------|
| PARCEL                 | - 0133-120-480= ±16.34 Acres                       |
| NUMBERS                | - 0133-120-490= ±16.61 Acres                       |
|                        | • 0133-120-500= ±8.44 Acres                        |
|                        | • 0133-120-510= ±16.06 Acres                       |
|                        | • 0133-120-540= ±8.95 Acres                        |
| ACCESS                 | Vaca Valley Parkway exit from either I-80 or I-505 |
| UTILITIES              | Size of Water Lines: 18"                           |
|                        | Sewer Line: 8" and 12"                             |
|                        | Storm Drain Line: 15"                              |
|                        | Gas and Power Provider: PG&E                       |
| TRAFFIC                | I-80: ±293,000 vehicles (both directions)          |
| COUNT                  | I -505: ±76,000 vehicles (both directions)         |
| MONTHLY                | Total I-80 & I -505 traffic count: ±369,000        |
| PEAK DAILY             | vehicles*                                          |
| COUNT                  |                                                    |
|                        | Source: Caltrans 11/2/2021                         |
| INTERSTATE<br>FRONTAGE | I-80: ±2,000'                                      |