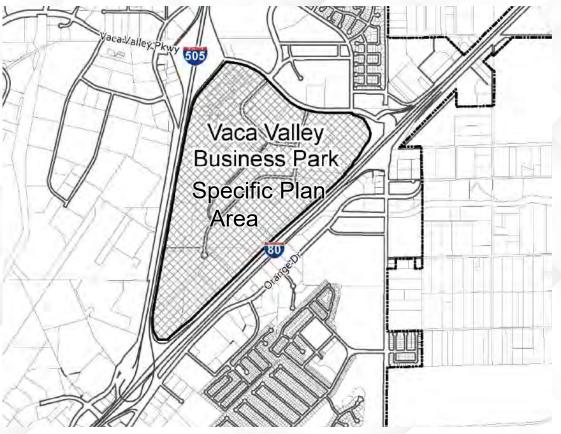

### **ZONING INFORMATION**

The property is identified as "Area A" within the VacaValley Business Park Specific Plan (an area of approximately 400-acres), adopted by the Vacaville city council in 1979. As one of the most ideally located sites in the greater Solano County region due to its location at the interchange of Interstate 80 and Interstate 505, the policy plan identifies the strategic importance of this site to the future of the region and the city.

Allowable uses include:

- Corporate Headquarters
- Manufacturing
- Biomedical and Biotech

Click this link for the Vaca Valley Business Park Specific Plan.