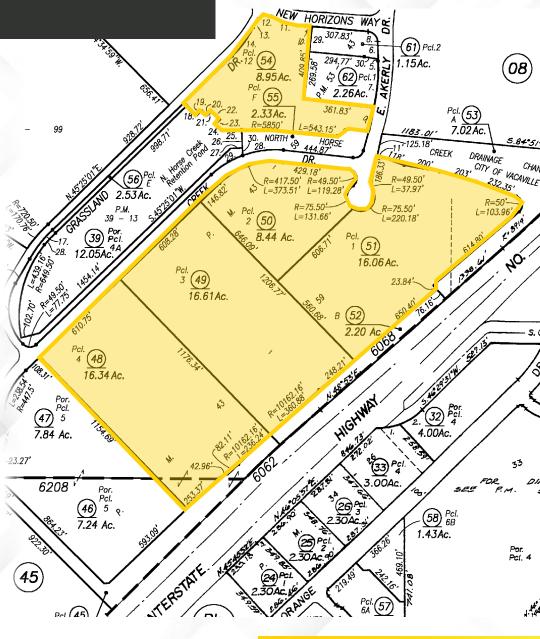

## PROPERY HIGHLIGHTS

| SIZE                   | Acrerage: ±66.40                                   |
|------------------------|----------------------------------------------------|
| PARCEL                 | - 0133-120-480= ±16.34 Acres                       |
| NUMBERS                | - 0133-120-490= ±16.61 Acres                       |
|                        | • 0133-120-500= ±8.44 Acres                        |
|                        | • 0133-120-510= ±16.06 Acres                       |
|                        | • 0133-120-540= ±8.95 Acres                        |
| ACCESS                 | Vaca Valley Parkway exit from either I-80 or I-505 |
| UTILITIES              | Size of Water Lines: 18"                           |
|                        | Sewer Line: 8" and 12"                             |
|                        | Storm Drain Line: 15"                              |
|                        | Gas and Power Provider: PG&E                       |
| TRAFFIC                | I-80: ±293,000 vehicles (both directions)          |
| COUNT                  | I -505: ±76,000 vehicles (both directions)         |
| MONTHLY                | Total I-80 & I -505 traffic count: ±369,000        |
| PEAK DAILY             | vehicles*                                          |
| COUNT                  |                                                    |
|                        | Source: Caltrans 11/2/2021                         |
| INTERSTATE<br>FRONTAGE | I-80: ±2,000'                                      |

### **ZONING INFORMATION**

The property is identified as "Area A" within the VacaValley Business Park Specific Plan (an area of approximately 400-acres), adopted by the Vacaville city council in 1979. As one of the most ideally located sites in the greater Solano County region due to its location at the interchange of Interstate 80 and Interstate 505, the policy plan identifies the strategic importance of this site to the future of the region and the city.