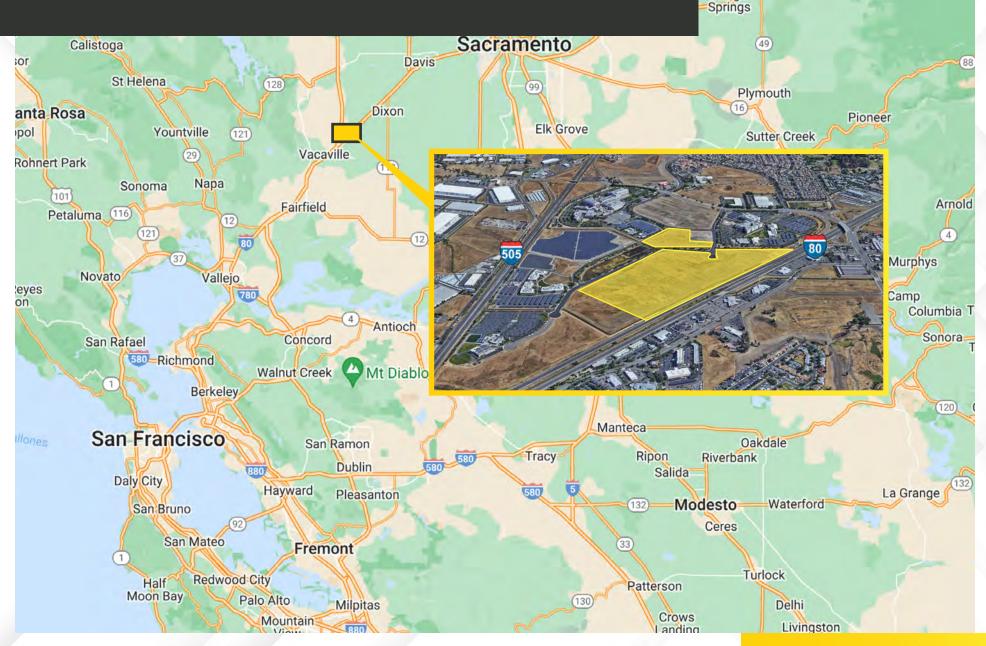

|
|                        | Storm Drain Line: 15"                              |
|                        | Gas and Power Provider: PG&E                       |
| TRAFFIC                | I-80: ±293,000 vehicles (both directions)          |
| COUNT                  | I -505: ±76,000 vehicles (both directions)         |
| MONTHLY                | Total I-80 & I -505 traffic count: ±369,000        |
| PEAK DAILY             | vehicles*                                          |
| COUNT                  |                                                    |
|                        | Source: Caltrans 11/2/2021                         |
| INTERSTATE<br>FRONTAGE | I-80: ±2,000'                                      |



#### FOR SALE | ±66.40 ACRE LAND OPPORTUNITY

## **LOCATION MAP**



(49)

Shingle



#### FOR SALE | ±66.40 ACRE LAND OPPORTUNITY

### **ZONING INFORMATION**



The property is identified as "Area A" within the VacaValley Business Park Specific Plan (an area of approximately 400-acres), adopted by the Vacaville city council in 1979. As one of the most ideally located sites in the greater Solano County region due to its location at the interchange of Interstate 80 and Interstate 505, the policy plan identifies the strategic importance of this site to the future of the region and the city.

Allowable uses include:

- Corporate Headquarters
- Manufacturing
- Biomedical and Biotech

Click this link for the Vaca Valley Business Park Specific Plan.