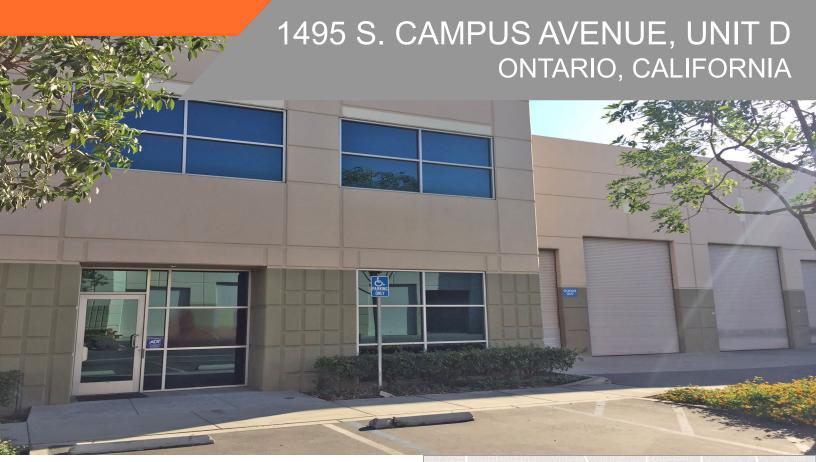

## FOR LEASE

### **UNIT FEATURES:**

- 6,912 SF Unit
- · 1,360 SF of Office Space
- 24' Warehouse Clearance
- 1 Dock High Door (12'x15')
- 1 Grade Level Door (12'x14')
- Gated Truck Court
- 200 AMP, 277/480 Volt Electrical (verify)
- .60 GPM/2,000 SF Fire Sprinkler System
- LED Warehouse Lights
- 14 Car Parking Spaces
- Skylights & Foil Insulation in Warehouse
- Built in 2005
- Close Proximity to Ontario International Airport
- Convenient Access to I-10 & Pomona (60) Freeways