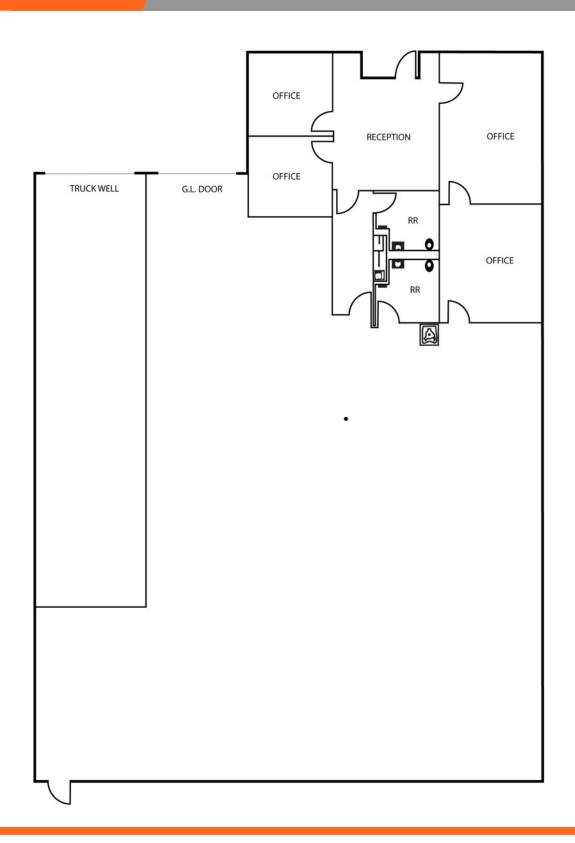

### **UNIT FEATURES:**

- 6,912 SF Unit
- · 1,360 SF of Office Space
- 24' Warehouse Clearance
- 1 Dock High Door (12'x15')
- 1 Grade Level Door (12'x14')
- Gated Truck Court
- 200 AMP, 277/480 Volt Electrical (verify)
- .60 GPM/2,000 SF Fire Sprinkler System
- LED Warehouse Lights
- 14 Car Parking Spaces
- Skylights & Foil Insulation in Warehouse
- Built in 2005
- Close Proximity to Ontario International Airport
- Convenient Access to I-10 & Pomona (60) Freeways