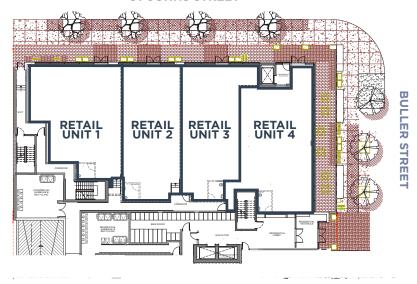

### **FLOOR PLAN**

### **ST JOHNS STREET**

### **COMMERCIAL UNIT SUMMARY**

| UNIT             | USABLE SIZE (SF) |
|------------------|------------------|
| Retail Unit 1    | 1,929 SF         |
| Retail Unit 2    | 1,609 SF         |
| Retail Unit 3    | 1,646 SF         |
| Retail Unit 4    | 2,004 SF         |
| Total Commercial | 7,188 SF         |