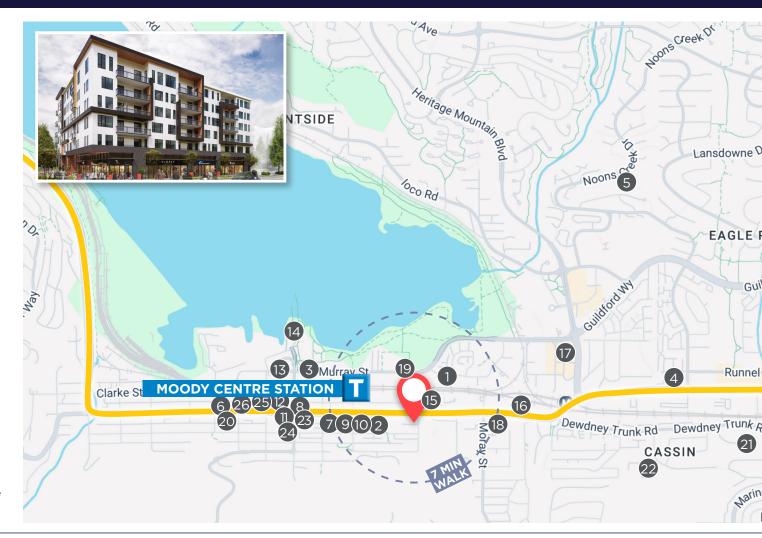

### **LOCATION HIGHLIGHTS**

### **RESTAURANTS & COFFEE SHOPS**

- 1 Caffè Divano
- 2 McDonald's
- 3 Yellow Dog Brewing Co.
- 4 Sushi Mori
- 5 Starbucks
- 6 Little Beans Play Cafe
- 7 Port Moody Liquor Store
- B Pizzeria Spacca Napoli
- 9 Timbertrain Coffee Roasters
- 10 Kurumba Restaurant
- 11 Taps and Tacos
- 12 The Hard Bean Brunch Co.
- 3 The Parkside Brewery
- 14 The Boathouse Restaurant
- 15 Matsuzushi
- 16 Lively Liquor Store

#### **GROCERIES**

17 Thrifty Foods

#### **PHARMACIES & MEDICAL CENTERS**

- 18 Shoppers Drug Mart
- 19 Inlet Pharmacy

### **FINANCIAL**

20 Scotiabank

### **CHILDCARE FACILITIES**

- 21 Honey Bees Daycare
- 22 Lily Care Licensed Day Care Centre
- 23 Constellation Montessori Daycare
- 24 BrightPath St. Johns Child Care Centre
- 25 Rocky Point Montessori Daycare
- 26 Childgarden Preschool