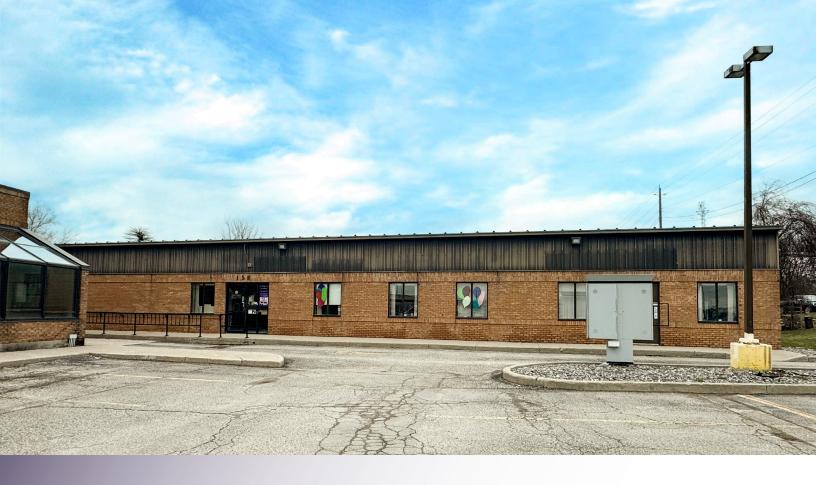

## **PROPERTY HIGHLIGHTS**

Excellent investment opportunity and or owner/occupy opportunity in one of Chatham's busiest streets.

- Site Area: Approx. 2.238 Acres
- Building Area: Approx. 24,876 SF
- 158 Keil Drive: Approx. 6,000 SF
- 160 Keil Drive: Approx. 18,876 SF over 3 current units
  - » Unit 1: 8,476 SF was previously the Swiss Chalet restaurant
  - » Unit 2: 3,000 SF Chatham Pho Restaurant
  - » Unit 3: 7,400 SF Rear Unit leased to a pool company

- Parking: Plenty available on-site
- Zoning: UC(HC1) Highway Commercial First Density permits a wide range of uses (see page 4 for details)
- Taxes: Approx. \$102,237.94 (2024)
- Multi-Unit commercial plaza with two-one storey/free standing buildings
- Excellent Daily Traffic Count
- 2 Newer HVAC units installed on rear portion
- For further Income and Expense info and for more info please contact the listing agent
- Do not go direct