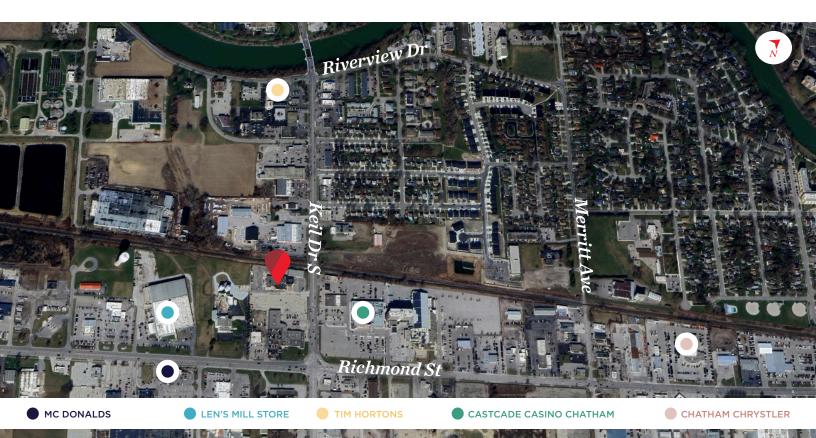

## **PROPERTY HIGHLIGHTS**

Excellent investment opportunity and or owner/occupy opportunity in one of Chatham's busiest streets.

- Site Area: Approx. 2.238 Acres
- Building Area: Approx. 24,876 SF
- 158 Keil Drive: Approx. 6,000 SF
- 160 Keil Drive: Approx. 18,876 SF over 3 current units
  - » Unit 1: 8,476 SF was previously the Swiss Chalet restaurant
  - » Unit 2: 3,000 SF Chatham Pho Restaurant
  - » Unit 3: 7,400 SF Rear Unit leased to a pool company

- Parking: Plenty available on-site
- Zoning: UC(HC1) Highway Commercial First Density permits a wide range of uses (see page 4 for details)
- Taxes: Approx. \$102,237.94 (2024)
- Multi-Unit commercial plaza with two-one storey/free standing buildings
- Excellent Daily Traffic Count
- 2 Newer HVAC units installed on rear portion
- For further Income and Expense info and for more info please contact the listing agent
- Do not go direct